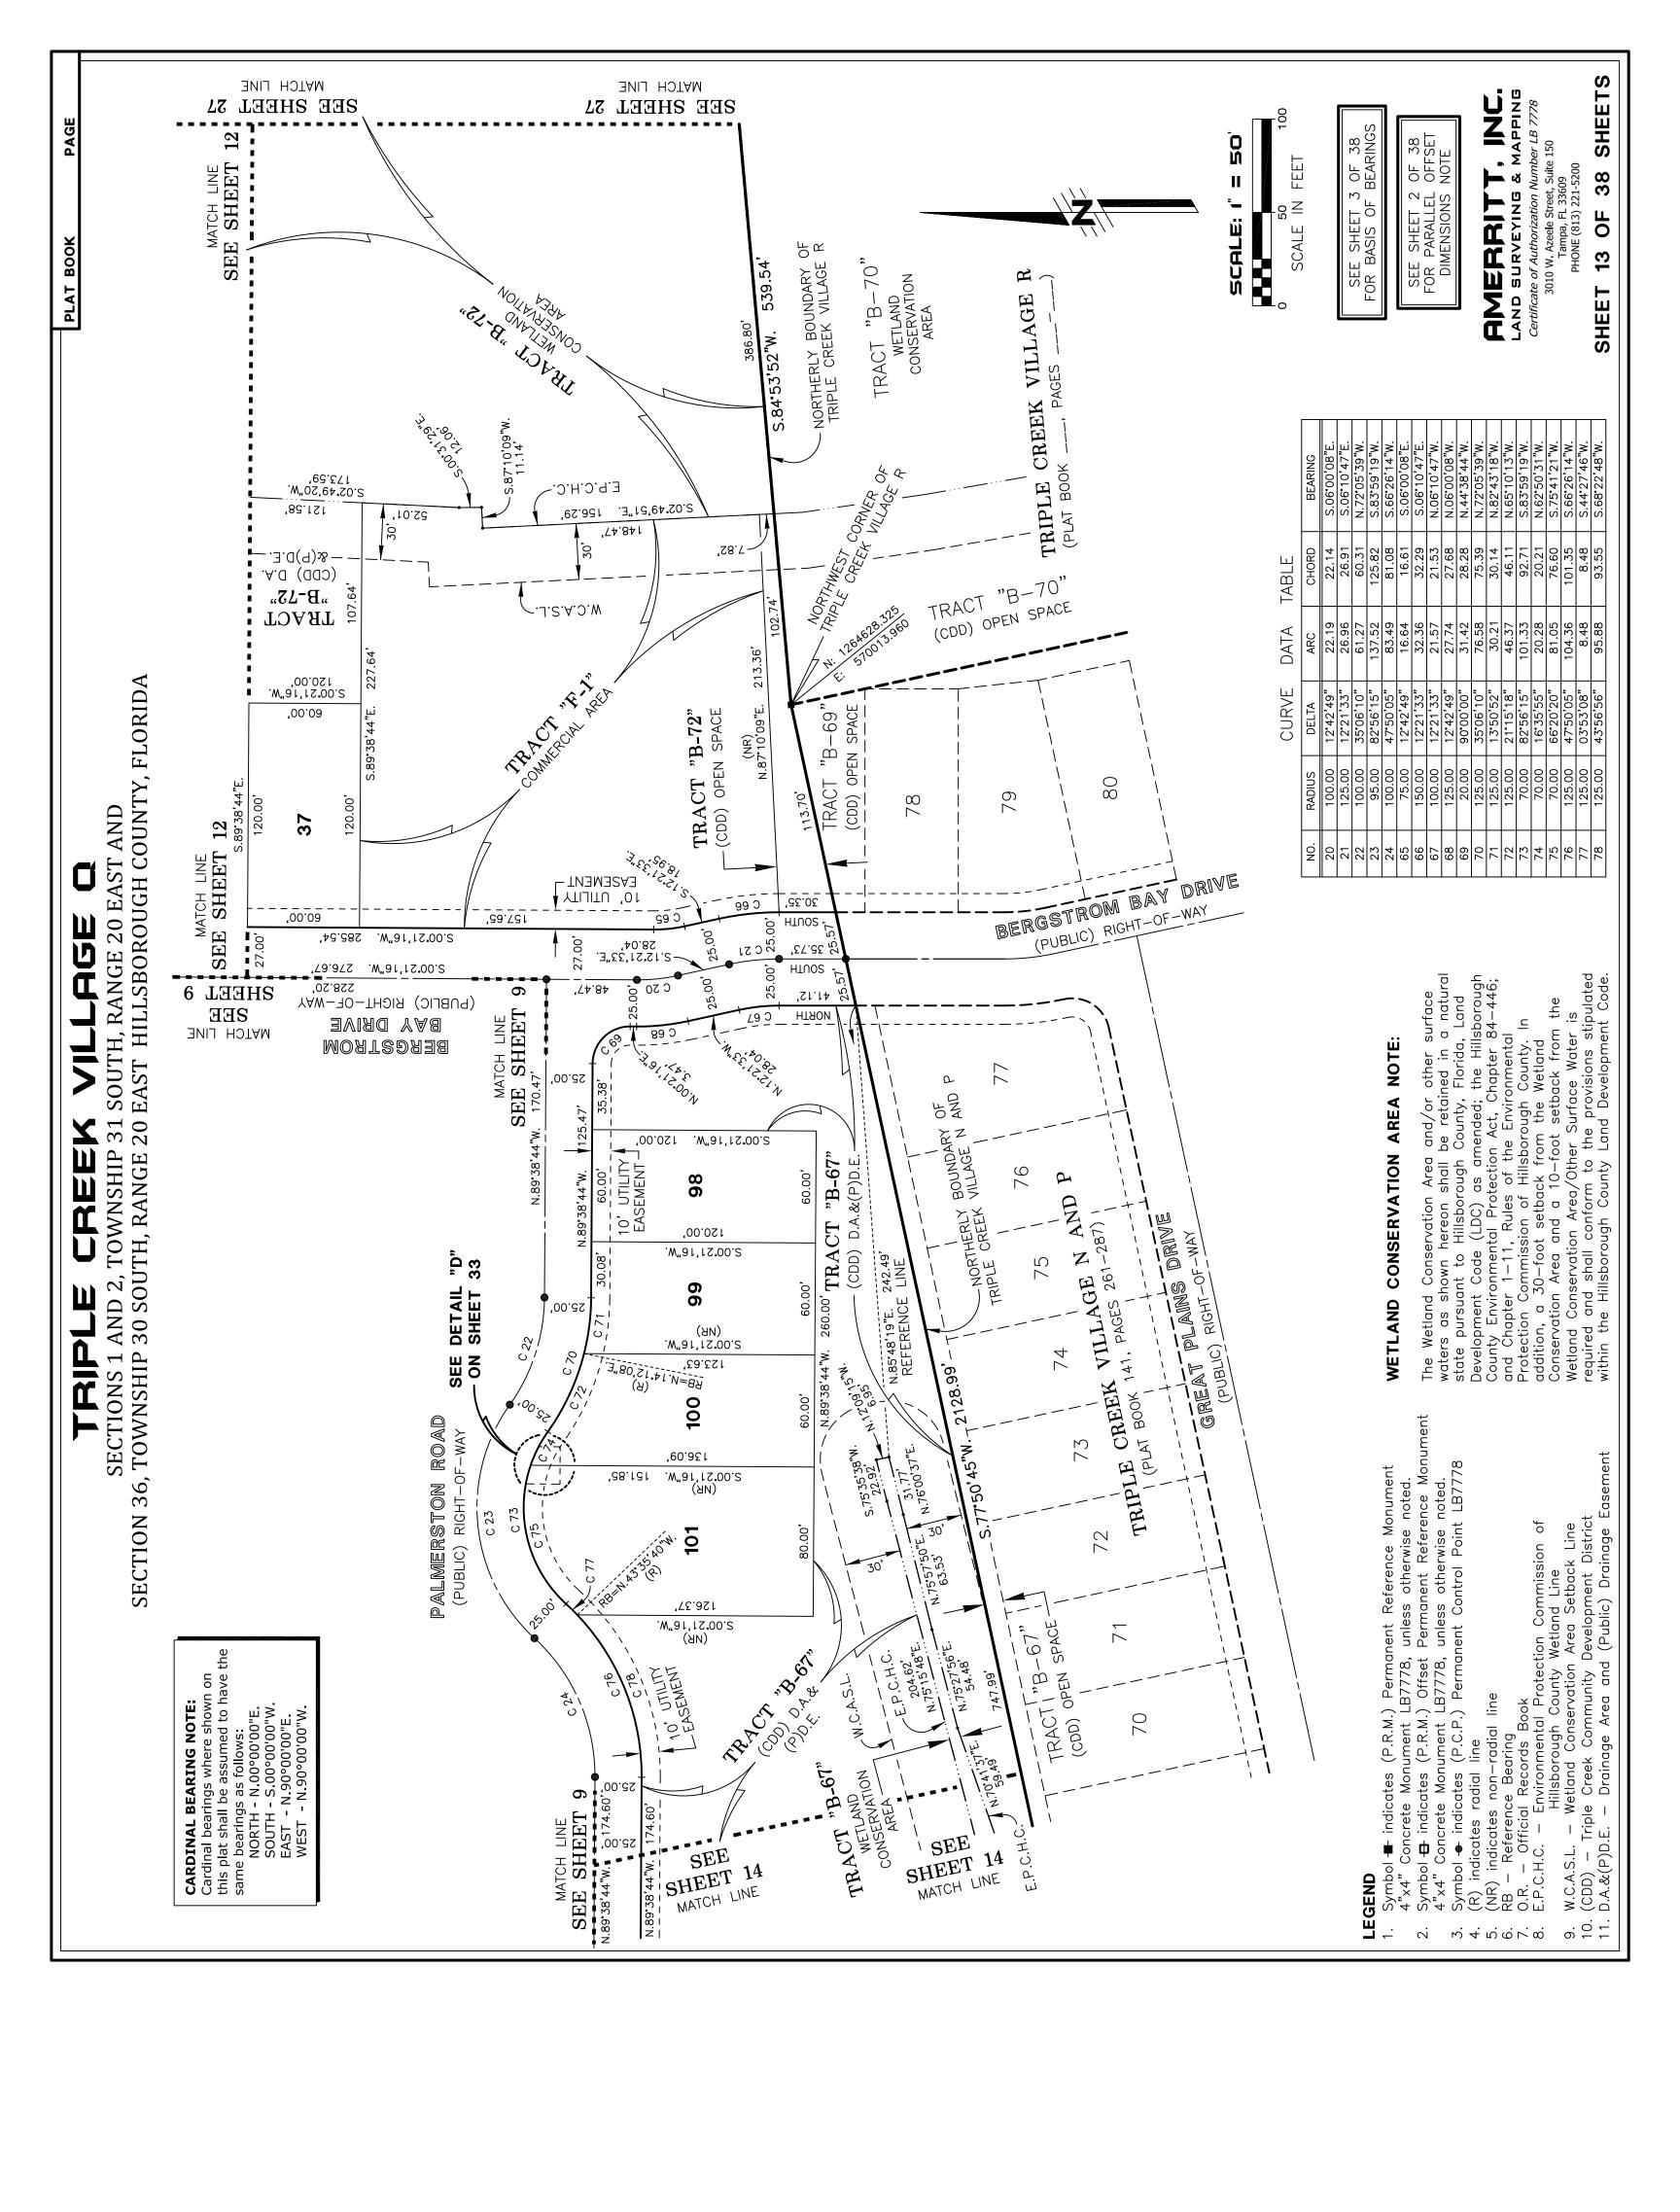

ona, County of Maricopa

d liability company the Personally known to The foregoing instrument was acknowledged before me by means of □ physical presence or □ online notarization, this \_\_\_\_\_\_, day of \_\_\_\_\_\_, 20\_\_\_\_\_, by Steven S. Benson, as Manager of Essential Housing Asset Management, LLC, an Arizona limited liability cor authorized agent for AG EHC II (LEN) MULTI STATE 1, LLC, a Delaware limited liability company, on behalf of the company. Personally k me \_\_\_\_ or has produced \_\_\_\_\_\_\_ as identification.

My Commission expires: Commission Number: Notary Public, State of Florida at Large (Printed Name of Notary)



Certificate of Authorization Number LB 7778 3010 W. Azeele Street, Suite 150 Tampa, FL 33609 PHONE (813) 221-5200

38 OF 2 SHEET



































































## 从又 の万円

SECTION 36, TOWNSHIP 30 SOUTH, RANG TOWNSHI SECTIONS 1 AND 2,

147

.W.65'44'55"W. 35.28'

2.00.44,55°E.

MATCH LINE SEE DETAIL "K" ON THIS SHEET

40.00

9910

8.04

19.9<u>5</u>,26<u>"E</u>.

S.09.20'26"W.

E.P.C.H.C.

,62.Σ8

BEFERENCE LINE

BASIS OF BEARINGS

SECTION 1-31-20 THE NORTHWEST 1/4 OF

**MEST BOUNDARY OF** 

N.00°21°53″E.■

40.00

P 31 SOUTH, RANGE 20 EAST AND E 20 EAST HILLSBOROUGH COUNTY, FLORIDA



S.89°56'02"W. 120.00'

152

W"80'51'10.N '88.E2

S.01.13,06"E

.05.82

SEE DETAIL "

NATCH LINF

BETWOND KESEKNE BONNDYKL OL

SOUTHERLY

115.67

. W. O. C. 10.V

18.95° 11°43″E.

.W".\$4'11'80.2

E.P.C.H.C

40.00

S.10.52'51"W.



S.89°56'02"W. 120.00'

.W.82'50'00.N

(CDD) DKIANAGE AKEA

LEVCL "B-76"

WETLAND CONSERVATION