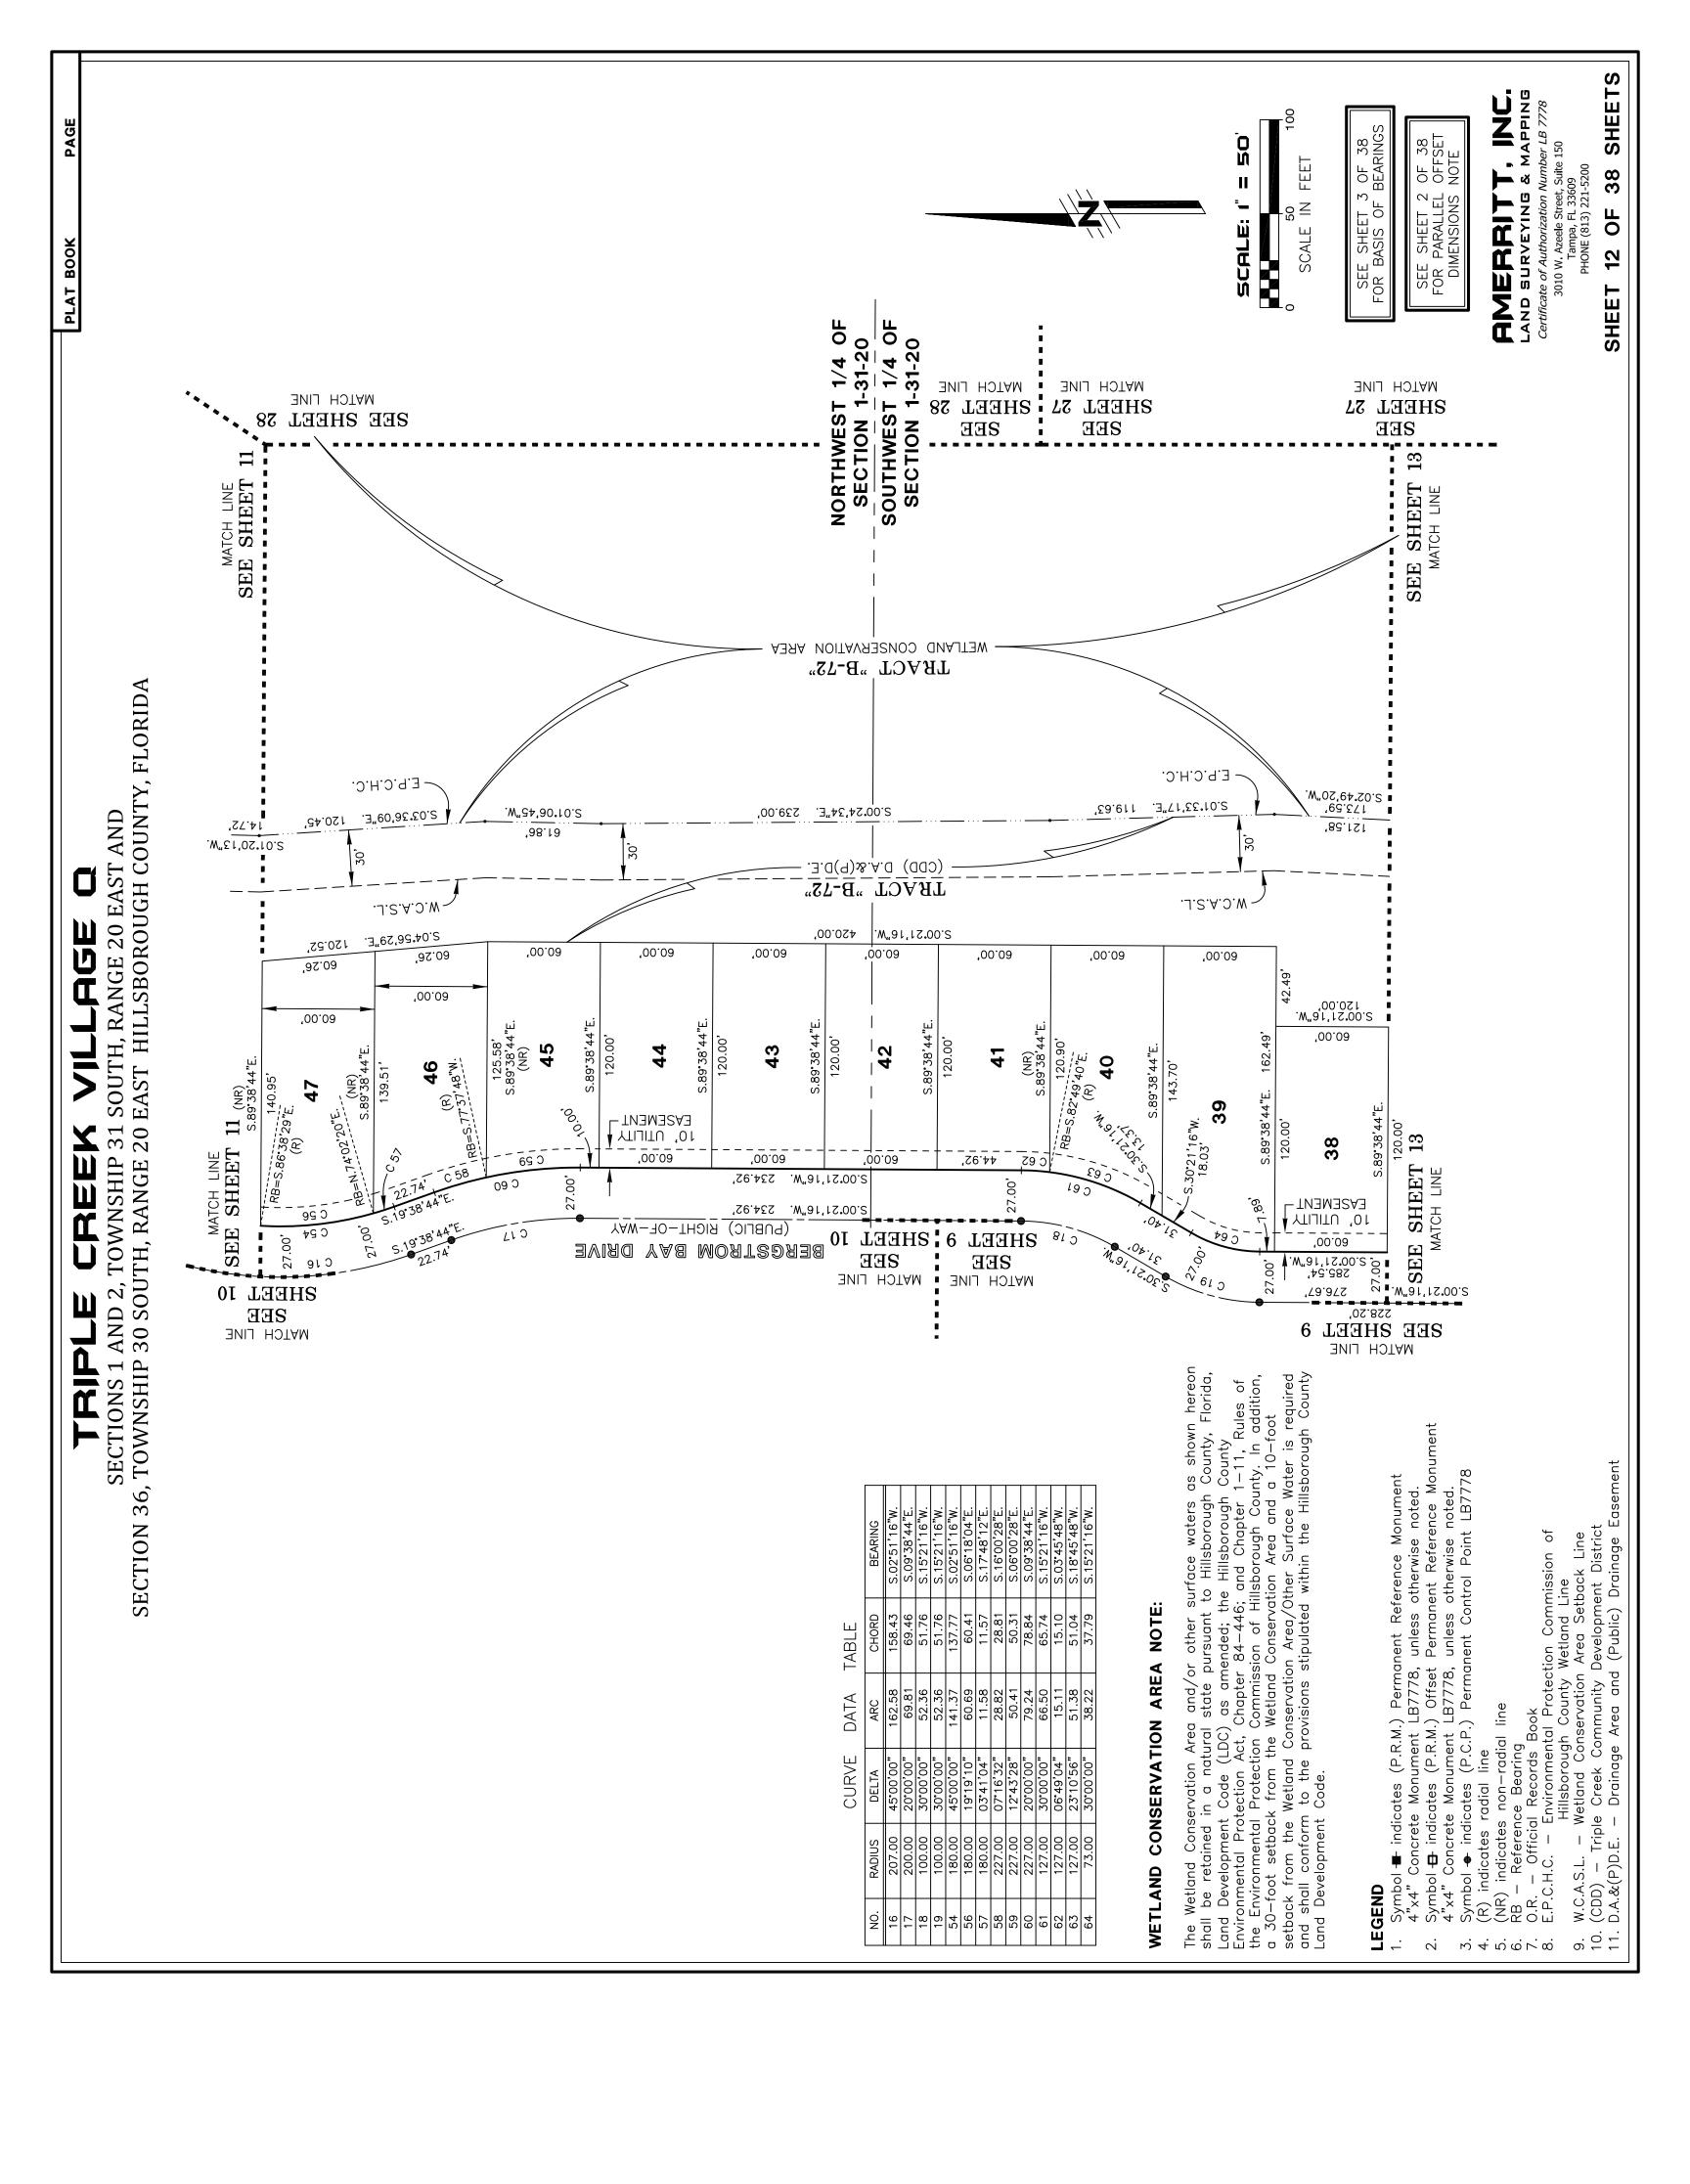

izona, County of Maricopa

d liability company the Personally known to The foregoing instrument was acknowledged before me by means of □ physical presence or □ online notarization, this \_\_\_\_\_\_, day of \_\_\_\_\_\_, 20\_\_\_\_\_, by Steven S. Benson, as Manager of Essential Housing Asset Management, LLC, an Arizona limited liability cor authorized agent for AG EHC II (LEN) MULTI STATE 1, LLC, a Delaware limited liability company, on behalf of the company. Personally k me \_\_\_\_ or has produced \_\_\_\_\_\_\_ as identification.

My Commission expires: Commission Number: Notary Public, State of Florida at Large (Printed Name of Notary)



Certificate of Authorization Number LB 7778 3010 W. Azeele Street, Suite 150 Tampa, FL 33609 PHONE (813) 221-5200

38 OF 2 SHEET



































































## 从又 の万円

SECTION 36, TOWNSHIP 30 SOUTH, RANG TOWNSHI SECTIONS 1 AND 2,

147

.W.65'44'55"W. 35.28'

2.00.44,55°E.

MATCH LINE SEE DETAIL "K" ON THIS SHEET

40.00

9910

8.04

19.9<u>5</u>,26<u>"E</u>.

S.09.20'26"W.

E.P.C.H.C.

,62.Σ8

BEFERENCE LINE

BASIS OF BEARINGS

SECTION 1-31-20 THE NORTHWEST 1/4 OF

**MEST BOUNDARY OF** 

N.00°21°53″E.■

40.00

P 31 SOUTH, RANGE 20 EAST AND E 20 EAST HILLSBOROUGH COUNTY, FLORIDA



S.89°56'02"W. 120.00'

152

W"80'51'10.N '88.E2

S.01.13,06"E

.05.82

SEE DETAIL "

NATCH LINF

BETWOND KESEKNE BONNDYKL OL

SOUTHERLY

115.67

. W. O. C. 10.V

18.95° 11°43″E.

.W".\$4'11'80.2

E.P.C.H.C

40.00

S.10.52'51"W.



S.89°56'02"W. 120.00'

.W.82'50'00.N

(CDD) DKIANAGE AKEA

LEVCL "B-76"

WETLAND CONSERVATI