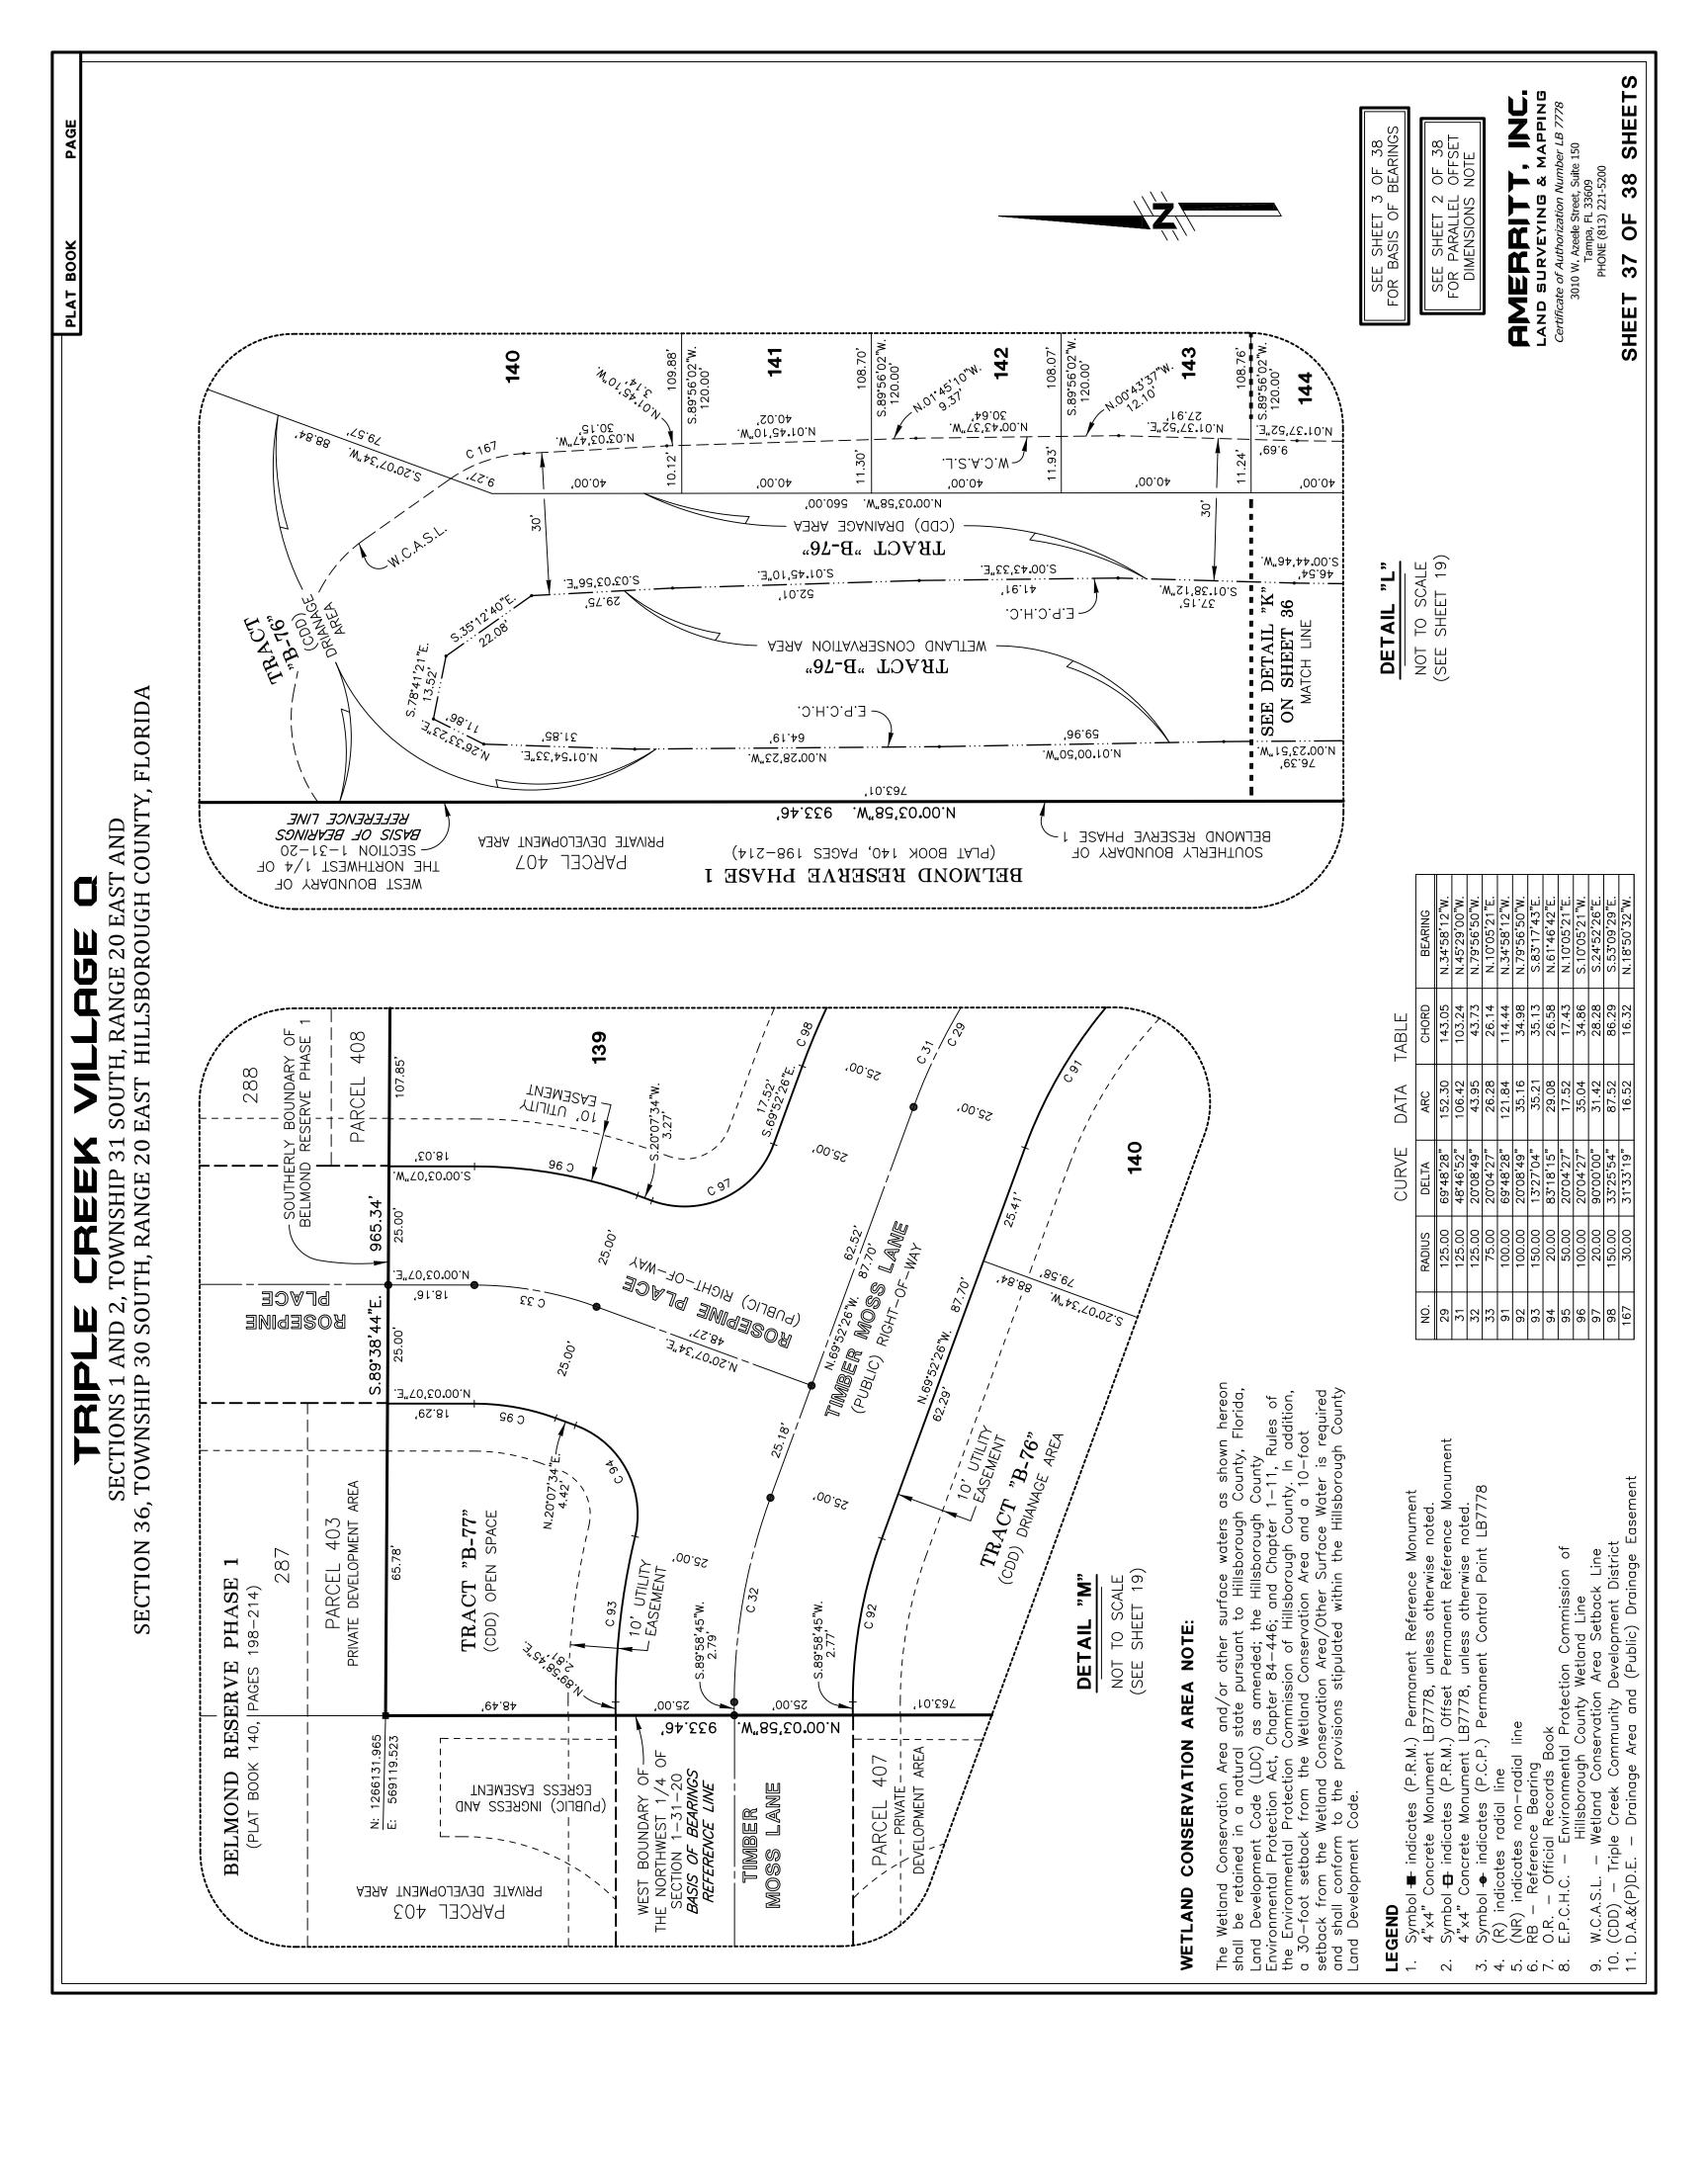

10-ace Water i the Environmental Protection a 30—foot setback from the setback from the Wetland C and shall conform to the pr Land Development Code. The Wetland Conservation Ashall be retained in a natu Land Development Code (Ll Environmental Protection Ac

O.R. — Official Records Book
O.R. — Official Records Book
E.P.C.H.C. — Environmental Protection Commission of
Hillsborough County Wetland Line
W.C.A.S.L. — Wetland Conservation Area Setback Line
(CDD) — Triple Creek Community Development District
D.A.&(P)D.E. — Drainage Area and (Public) Drainage Easement

5 OF 38 BEARINGS SEE SHEET 3 FOR BASIS OF

## SEE SHEET 2 FOR PARALLEL DIMENSIONS

LAND SURVEYING AMERRI

SHEETS Certificate of Authorization Numbel 3010 W. Azeele Street, Suite 1. Tampa, FL 33609 PHONE (813) 221-5200 38 OF 36 SHEET





## **Tab 11**

## TRIPLE CREEK COMMUNITY DEVELOPMENT DISTRICT WILDLIFE MANAGEMENT SERVICES AGREEMENT

**THIS AGREEMENT** (the "**Agreement**") is made and entered into this 16<sup>th</sup> day of January, 2018, by and between:

**Triple Creek Community Development District**, a local unit of special-purpose government established pursuant to Chapter 190, Florida Statutes, being situated in Hillsborough County, Florida, and having offices at 9428 Camden Field Parkway, Riverview, Florida 33578 (the "**District**"); and

Jerry State Wildlife Trapper, whose address is 2103 W. Rio Vista Avenue, Tampa, Florida 33603 (the "Contractor," and collectively with the District, "Parties").

### RECITALS

WHEREAS, the District was established for the purpose of planning, financing, constructing, oper