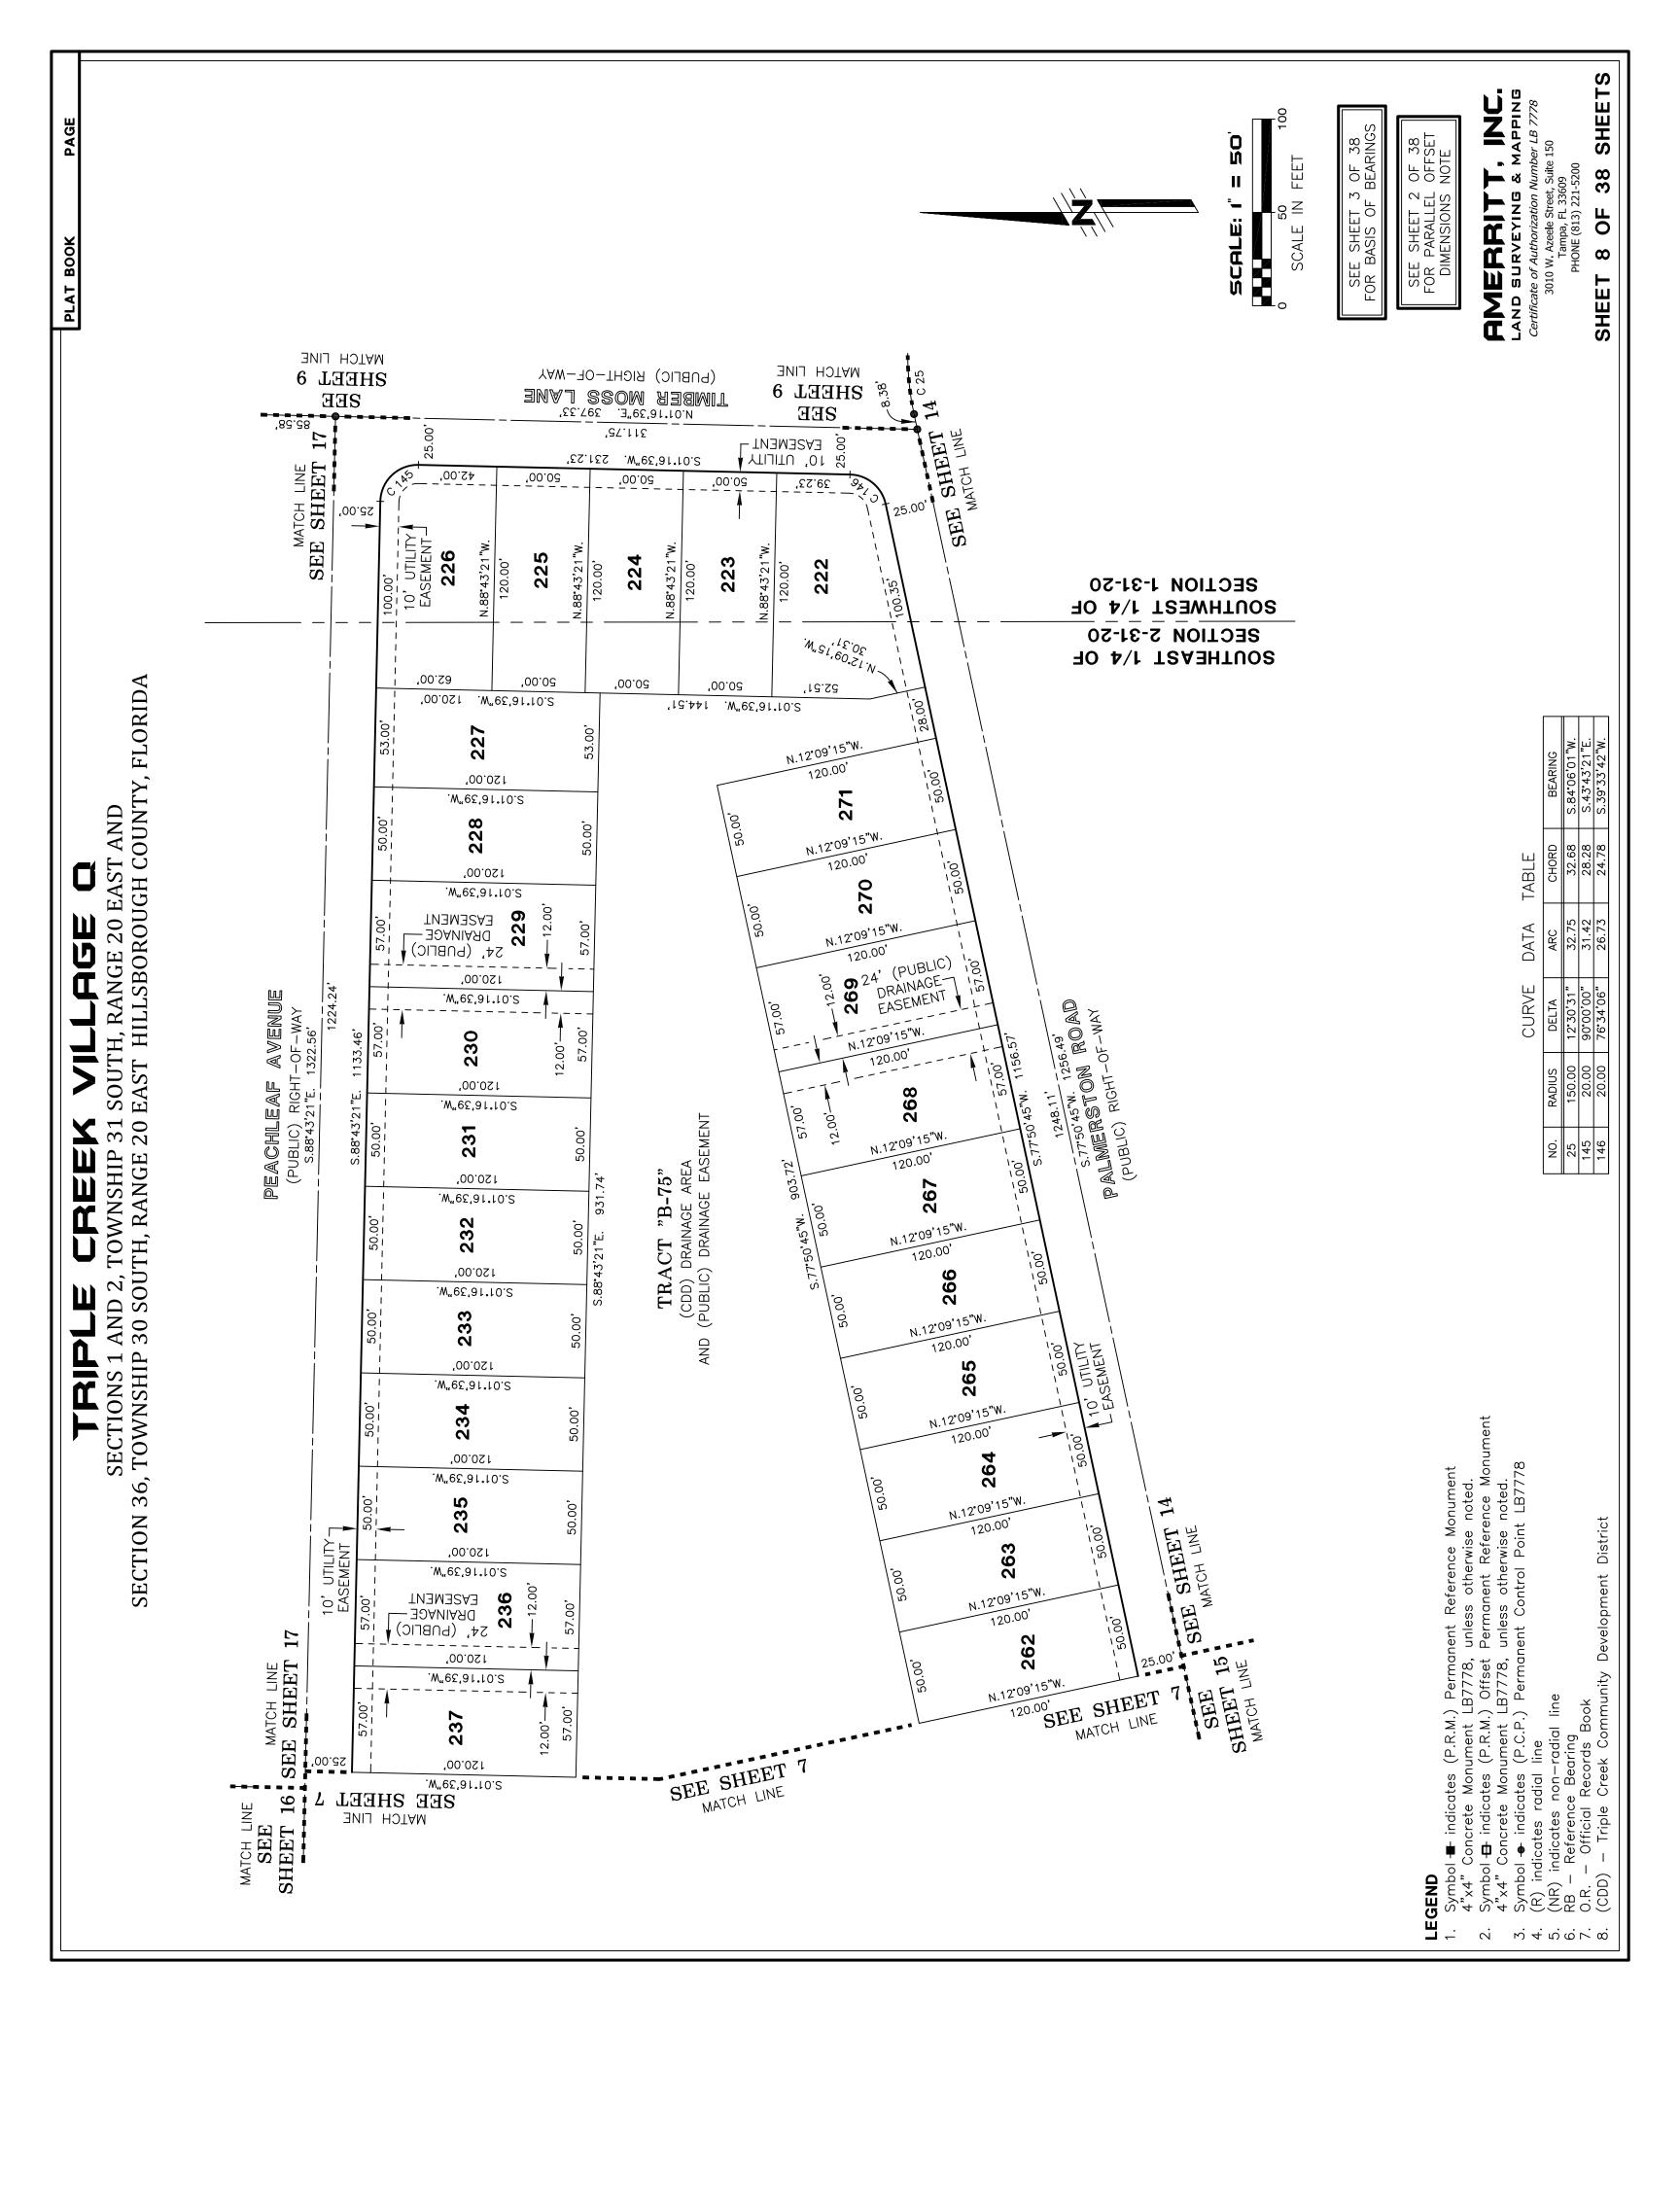

te of Arizona, County of Maricopa

d liability company the Personally known to The foregoing instrument was acknowledged before me by means of □ physical presence or □ online notarization, this \_\_\_\_\_\_, day of \_\_\_\_\_\_, 20\_\_\_\_\_, by Steven S. Benson, as Manager of Essential Housing Asset Management, LLC, an Arizona limited liability cor authorized agent for AG EHC II (LEN) MULTI STATE 1, LLC, a Delaware limited liability company, on behalf of the company. Personally k me \_\_\_\_ or has produced \_\_\_\_\_\_\_ as identification.

My Commission expires: Commission Number: Notary Public, State of Florida at Large (Printed Name of Notary)



Certificate of Authorization Number LB 7778 3010 W. Azeele Street, Suite 150 Tampa, FL 33609 PHONE (813) 221-5200

38 OF 2 SHEET



































































## 从又 の万円

SECTION 36, TOWNSHIP 30 SOUTH, RANG TOWNSHI SECTIONS 1 AND 2,

147

.W.65'44'55"W. 35.28'

2.00.44,55°E.

MATCH LINE SEE DETAIL "K" ON THIS SHEET

40.00

9910

8.04

19.9<u>5</u>,26<u>"E</u>.

S.09.20'26"W.

E.P.C.H.C.

,62.Σ8

BEFERENCE LINE

BASIS OF BEARINGS

SECTION 1-31-20 THE NORTHWEST 1/4 OF

**MEST BOUNDARY OF** 

N.00°21°53″E.■

40.00

P 31 SOUTH, RANGE 20 EAST AND E 20 EAST HILLSBOROUGH COUNTY, FLORIDA



S.89°56'02"W. 120.00'

152

W"80'51'10.N '88.E2

S.01.13,06"E

.05.82

SEE DETAIL "

NATCH LINF

BETWOND KESEKNE BONNDYKL OL

SOUTHERLY

115.67

. W. O. C. 10.V

18.95° 11°43″E.

.W".\$4'11'80.2

E.P.C.H.C

40.00

S.10.52'51"W.



S.89°56'02"W. 120.00'

.W.82'50'00.N

(CDD) DKIANAGE AKEA

LEVCL "B-76"

WETLAND CO