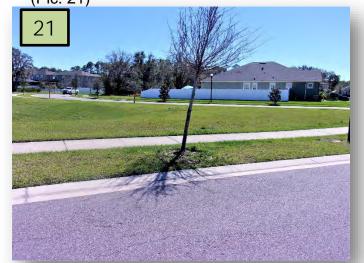

### Triple Creek Blvd., Satin Lily

21. There is a tree that needs to be replanted that is leaning and has an exposed root ball on Satin Lily Dr. just North of Baby Belle Dr. (Pic. 21)

- 22. Prune the shrub row on the walk path cut through from Orca Sound Dr. to Satin Lily Dr.
- 23. Treat the active ant mounds on Baby Belle Dr. and Satin Lily Dr.
- 24. Treat the broadleaf weeds within the turf on Satin Lily Dr. just North of Baby Belle Dr.
- 25. What is the status for pencil pruning the small Crepe Myrtles under the contractual height?
- 26. Treat the small weeds starting to grow in the beds on Satin Lily Dr. and Wildflower Meadow Dr.
- 27. Vehicles continue to park on the ROW at the end of Jeter Creek Dr.
- 28. The pump has been repaired for the Westend of the property. Has an inspection occurred for the parks on Wildflower Meadow Dr. and Majestic Gardens Ln.? We may need to add an extra watering day now that soil temperatures are starting to rise.
- 29. The turf looks dry on the West berm on Brisbane Pl. Has this been inspected since the well repair? Extra watering would help.