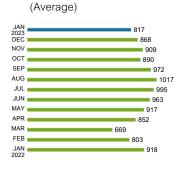

| 25,320 kWh | @ \$0.00736/kWh | \$186.36   |  |
| Fuel Charge                       | 25,320 kWh | @ \$0.04832/kWh | \$1,223.46 |  |
| Capacity Charge                   | 42 kW      | @ -\$0.06000/kW | -\$2.52    |  |
| Storm Protection Charge           | 42 kW      | @ \$0.62000/kW  | \$26.04    |  |
| Energy Conservation Charge        | 42 kW      | @ \$0.88000/kW  | \$36.96    |  |
| Environmental Cost Recovery       | 25,320 kWh | @ \$0.00084/kWh | \$21.27    |  |
| Clean Energy Transition Mechanism | 42 kW      | @ \$1.12000/kW  | \$47.04    |  |
| Florida Gross Receipt Tax         |            |                 | \$55.53    |  |
| Electric Service Cost             |            |                 |            |  |

\$2,221.08

**Total Current Month's Charges** 

\$2,221.08





#### **Load Factor** (Percentage) 80.57 77.58

#### **Miscellaneous Credits**

Interest for Cash Security Deposit - Electric -\$136.38

**Total Current Month's Credits** 

-\$136.38

#### **Important Messages**

#### **Annual Deposit Interest Credit**

This billing statement reflects your annual credit of deposit interest. Thank you for being a valued customer. We appreciate the opportunity to serve you.



tampaelectric.com

Statement Date: 01/19/2023 Account: 221007538566

**Current month's charges:** \$47.51 **Total amount due:** \$45.65 **Payment Due By:** 02/09/2023

TRIPLE CREEK CDD 13221 JETER CREEK DR, IRR RIVERVIEW, FL 33579

| \$46.55<br>\$46.55 |
|--------------------|
| \$46.55            |
|                    |
| -\$1.86            |
| -\$1.86            |
| \$47.51