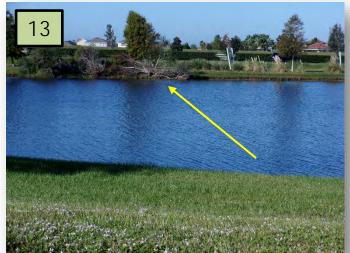

# SUMMARY:

As you may know we've had a fluctuation in climate as of late. This has caused an influx in Algae growth, not typical this time of year. We understand that this requires us to be more attentive to this situation and stay on top of. As well the drop in water levels leaves the invasive vegetation more exposed, allowing us to target low sections usually submerged. We've seen a major decrease in shoreline vegetation too. As always thank you for choosing us!