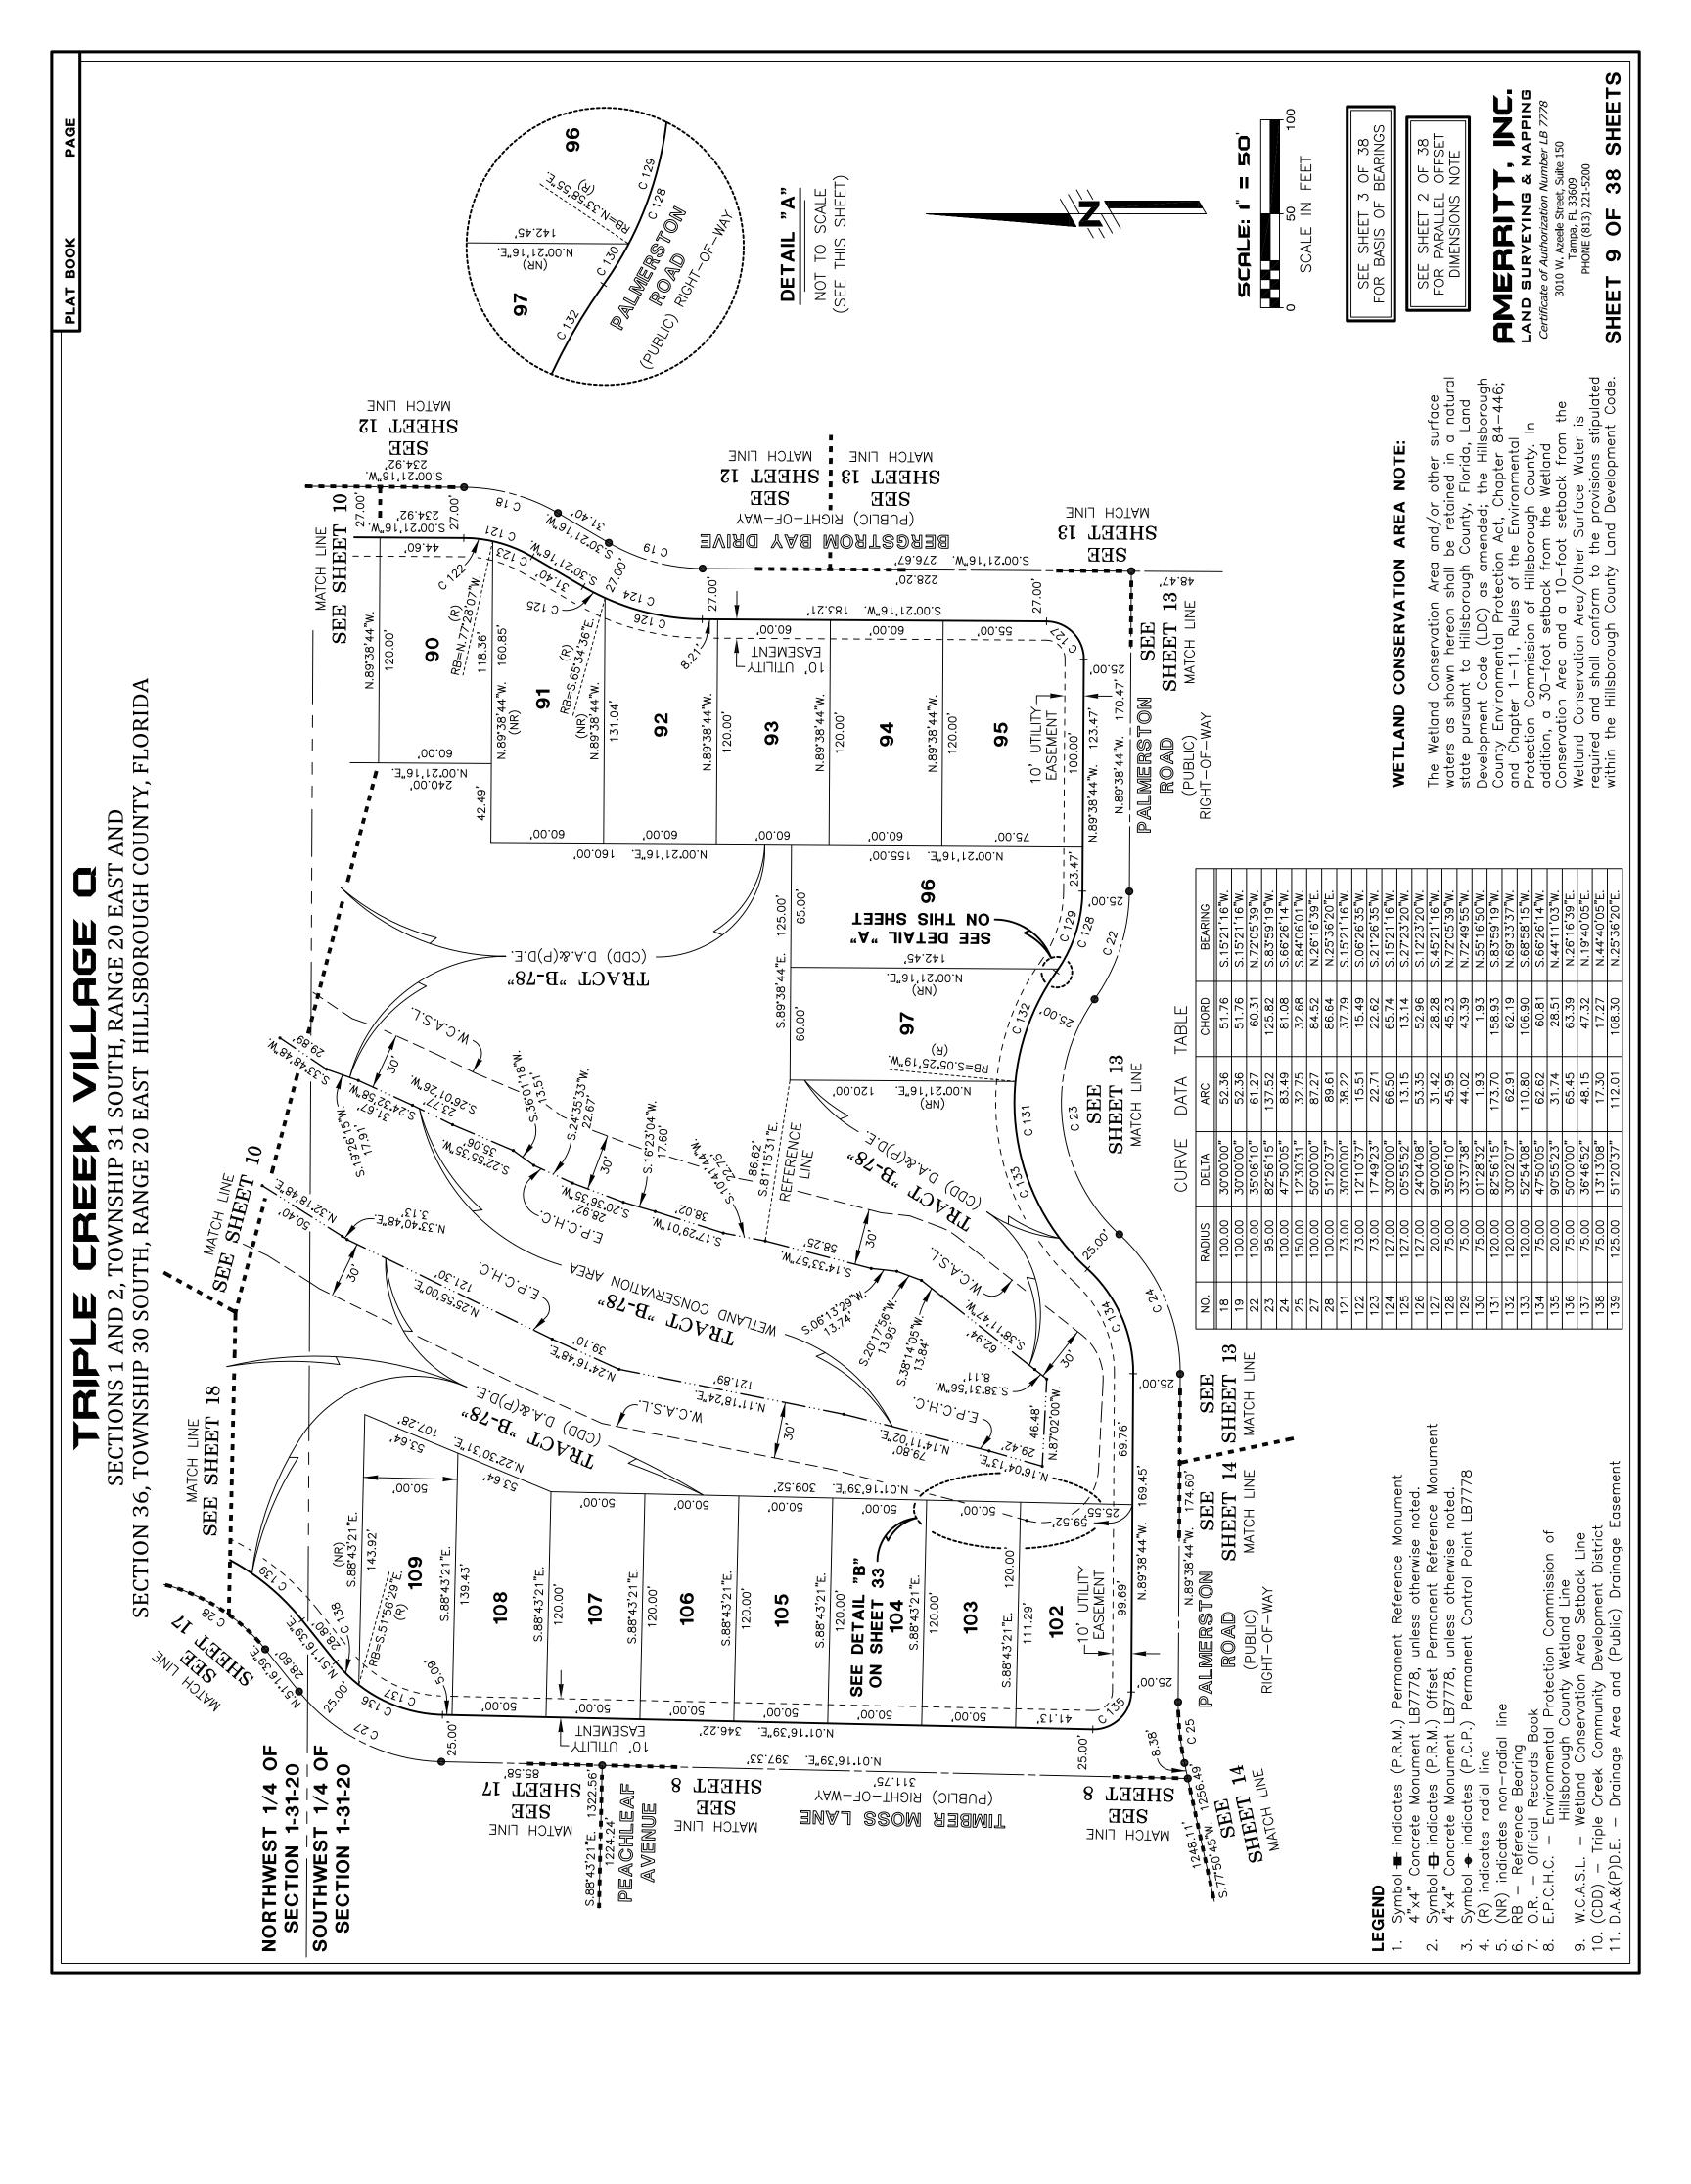

of Arizona, County of Maricopa

d liability company the Personally known to The foregoing instrument was acknowledged before me by means of □ physical presence or □ online notarization, this \_\_\_\_\_\_, day of \_\_\_\_\_\_, 20\_\_\_\_\_, by Steven S. Benson, as Manager of Essential Housing Asset Management, LLC, an Arizona limited liability cor authorized agent for AG EHC II (LEN) MULTI STATE 1, LLC, a Delaware limited liability company, on behalf of the company. Personally k me \_\_\_\_ or has produced \_\_\_\_\_\_\_ as identification.

My Commission expires: Commission Number: Notary Public, State of Florida at Large (Printed Name of Notary)



Certificate of Authorization Number LB 7778 3010 W. Azeele Street, Suite 150 Tampa, FL 33609 PHONE (813) 221-5200

38 OF 2 SHEET



































































## 从又 の万円

SECTION 36, TOWNSHIP 30 SOUTH, RANG TOWNSHI SECTIONS 1 AND 2,

147

.W.65'44'55"W. 35.28'

2.00.44,55°E.

MATCH LINE SEE DETAIL "K" ON THIS SHEET

40.00

9910

8.04

19.9<u>5</u>,26<u>"E</u>.

S.09.20'26"W.

E.P.C.H.C.

,62.Σ8

BEFERENCE LINE

BASIS OF BEARINGS

SECTION 1-31-20 THE NORTHWEST 1/4 OF

**MEST BOUNDARY OF** 

N.00°21°53″E.■

40.00

P 31 SOUTH, RANGE 20 EAST AND E 20 EAST HILLSBOROUGH COUNTY, FLORIDA



S.89°56'02"W. 120.00'

152

W"80'51'10.N '88.E2

S.01.13,06"E

.05.82

SEE DETAIL "

NATCH LINF

BETWOND KESEKNE BONNDYKL OL

SOUTHERLY

115.67

. W. O. C. 10.V

18.95° 11°43″E.

.W".\$4'11'80.2

E.P.C.H.C

40.00

S.10.52'51"W.



S.89°56'02"W. 120.00'

.W.82'50'00.N

(CDD) DKIANAGE AKEA

LEVCL "B-76"

WETLAND CONS