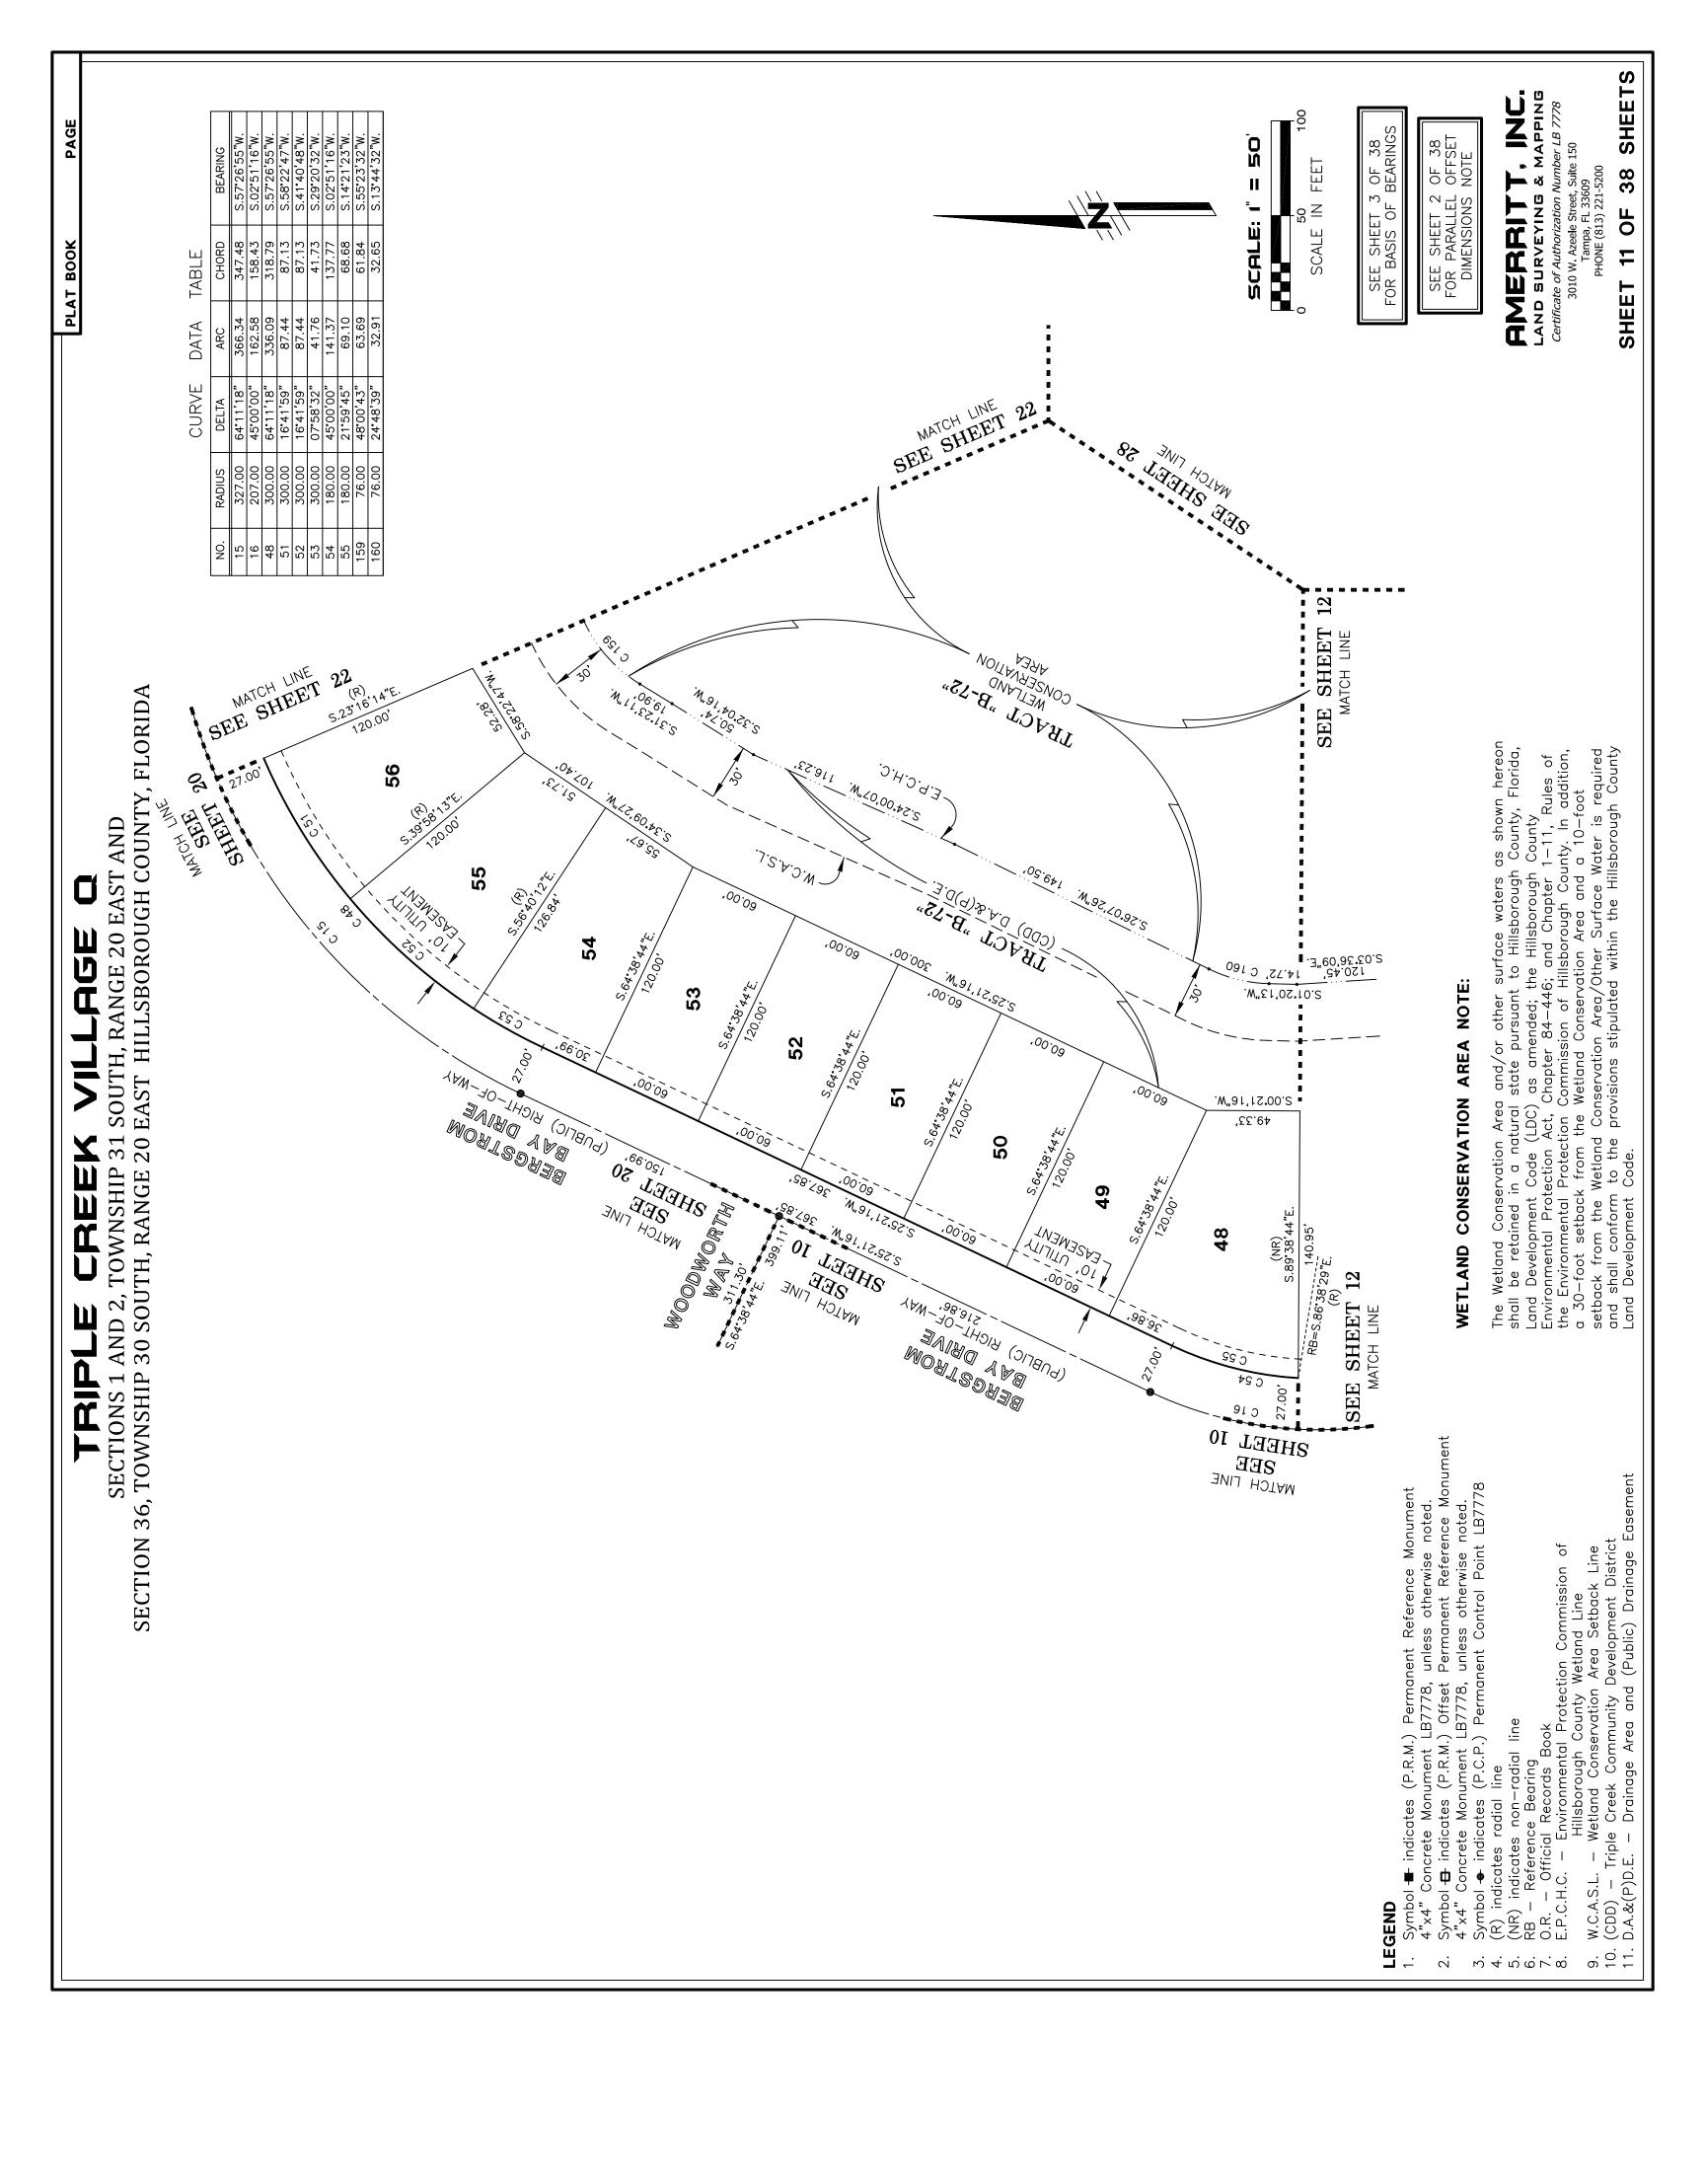

Arizona, County of Maricopa

d liability company the Personally known to The foregoing instrument was acknowledged before me by means of □ physical presence or □ online notarization, this \_\_\_\_\_\_, day of \_\_\_\_\_\_, 20\_\_\_\_\_, by Steven S. Benson, as Manager of Essential Housing Asset Management, LLC, an Arizona limited liability cor authorized agent for AG EHC II (LEN) MULTI STATE 1, LLC, a Delaware limited liability company, on behalf of the company. Personally k me \_\_\_\_ or has produced \_\_\_\_\_\_\_ as identification.

My Commission expires: Commission Number: Notary Public, State of Florida at Large (Printed Name of Notary)



Certificate of Authorization Number LB 7778 3010 W. Azeele Street, Suite 150 Tampa, FL 33609 PHONE (813) 221-5200

38 OF 2 SHEET



































































## 从又 の万円

SECTION 36, TOWNSHIP 30 SOUTH, RANG TOWNSHI SECTIONS 1 AND 2,

147

.W.65'44'55"W. 35.28'

2.00.44,55°E.

MATCH LINE SEE DETAIL "K" ON THIS SHEET

40.00

9910

8.04

19.9<u>5</u>,26<u>"E</u>.

S.09.20'26"W.

E.P.C.H.C.

,62.Σ8

BEFERENCE LINE

BASIS OF BEARINGS

SECTION 1-31-20 THE NORTHWEST 1/4 OF

**MEST BOUNDARY OF** 

N.00°21°53″E.■

40.00

P 31 SOUTH, RANGE 20 EAST AND E 20 EAST HILLSBOROUGH COUNTY, FLORIDA



S.89°56'02"W. 120.00'

152

W"80'51'10.N '88.E2

S.01.13,06"E

.05.82

SEE DETAIL "

NATCH LINF

BETWOND KESEKNE BONNDYKL OL

SOUTHERLY

115.67

. W. O. C. 10.V

18.95° 11°43″E.

.W".\$4'11'80.2

E.P.C.H.C

40.00

S.10.52'51"W.



S.89°56'02"W. 120.00'

.W.82'50'00.N

(CDD) DKIANAGE AKEA

LEVCL "B-76"

WETLAND CONSERVA