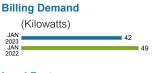

| 25,320 kWh | @ \$0.00736/kWh | \$186.36   |  |
| Fuel Charge                       | 25,320 kWh | @ \$0.04832/kWh | \$1,223.46 |  |
| Capacity Charge                   | 42 kW      | @ -\$0.06000/kW | -\$2.52    |  |
| Storm Protection Charge           | 42 kW      | @ \$0.62000/kW  | \$26.04    |  |
| Energy Conservation Charge        | 42 kW      | @ \$0.88000/kW  | \$36.96    |  |
| Environmental Cost Recovery       | 25,320 kWh | @ \$0.00084/kWh | \$21.27    |  |
| Clean Energy Transition Mechanism | 42 kW      | @ \$1.12000/kW  | \$47.04    |  |
| Florida Gross Receipt Tax         |            |                 | \$55.53    |  |
| Electric Service Cost             |            |                 |            |  |

\$2,221.08

**Total Current Month's Charges** 

\$2,221.08





#### **Load Factor** (Percentage) 80.57 77.58

#### **Miscellaneous Credits**

Interest for Cash Security Deposit - Electric -\$136.38

**Total Current Month's Credits** 

-\$136.38

#### **Important Messages**

#### **Annual Deposit Interest Credit**

This billing statement reflects your annual credit of deposit interest. Thank you for being a valued customer. We appreciate the opportunity to serve you.



tampaelectric.com

Statement Date: 01/19/2023 Account: 221007538566

**Current month's charges:** \$47.51 **Total amount due:** \$45.65 **Payment Due By:** 02/09/2023

TRIPLE CREEK CDD 13221 JETER CREEK DR, IRR RIVERVIEW, FL 33579

| \$46.55<br>\$46.55 |
|--------------------|
| \$46.55            |
|                    |
| -\$1.86            |
| -\$1.86            |
| \$47.51