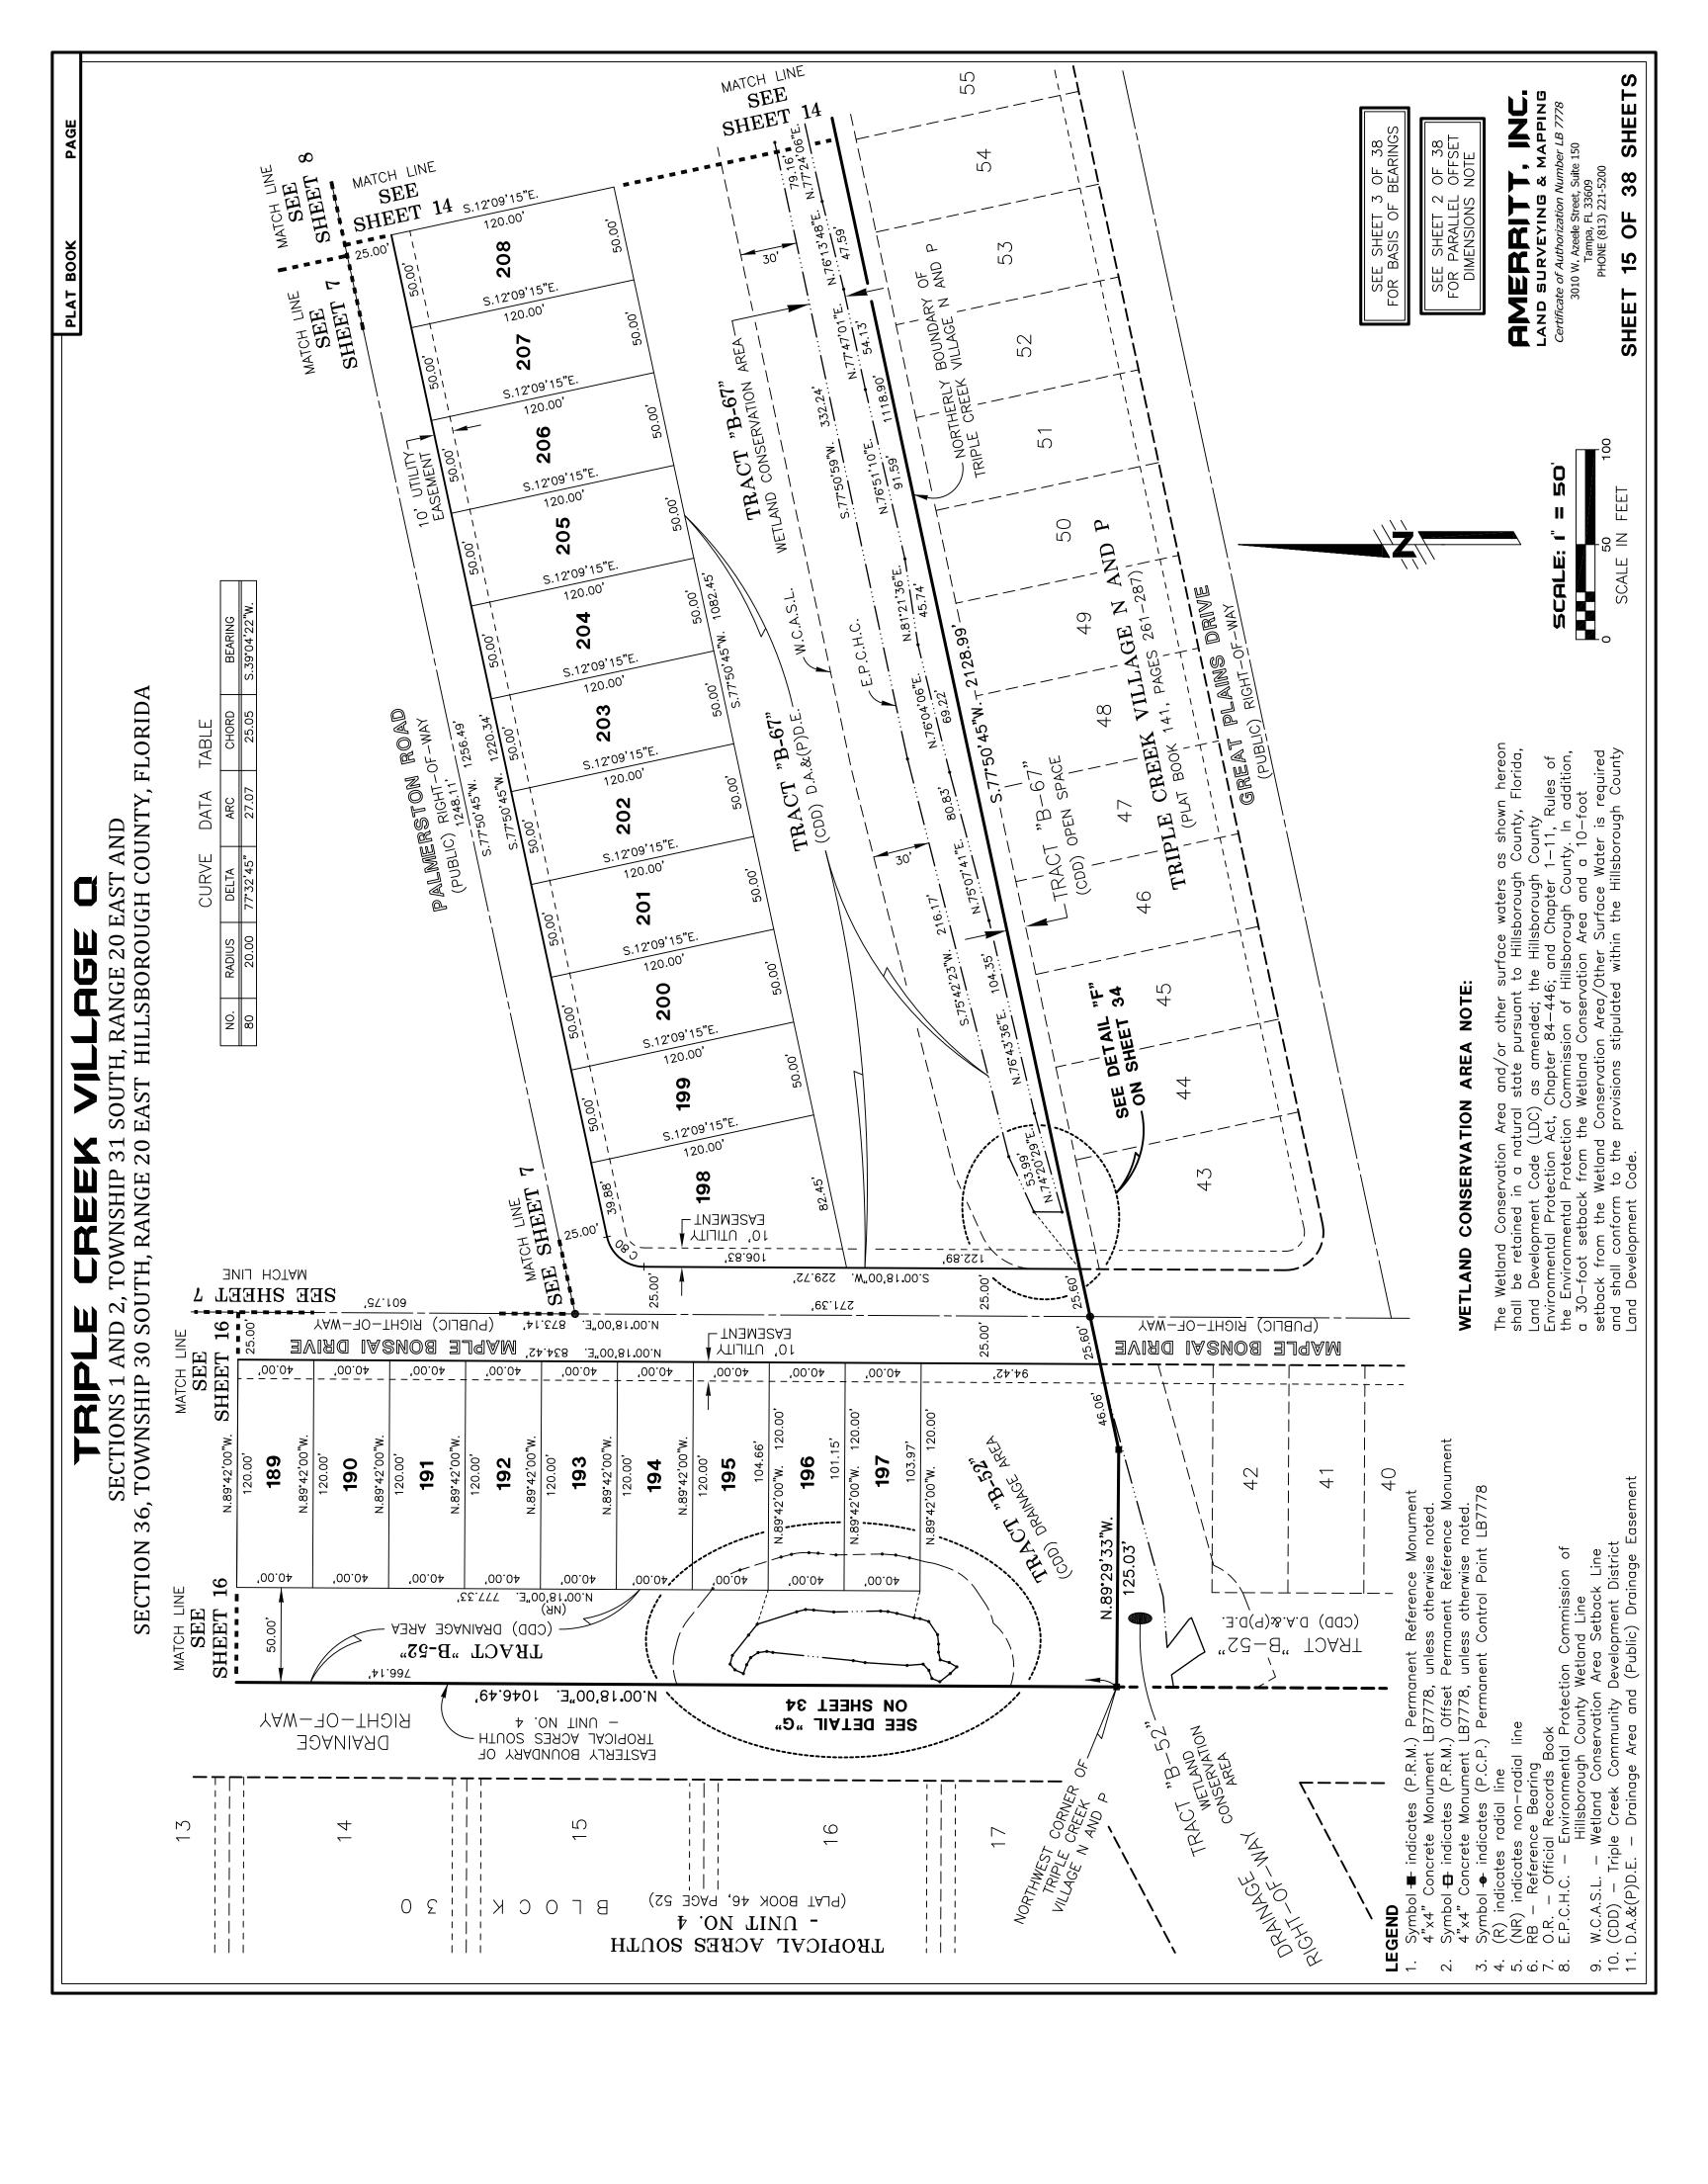

County of Maricopa

d liability company the Personally known to The foregoing instrument was acknowledged before me by means of □ physical presence or □ online notarization, this \_\_\_\_\_\_, day of \_\_\_\_\_\_, 20\_\_\_\_\_, by Steven S. Benson, as Manager of Essential Housing Asset Management, LLC, an Arizona limited liability cor authorized agent for AG EHC II (LEN) MULTI STATE 1, LLC, a Delaware limited liability company, on behalf of the company. Personally k me \_\_\_\_ or has produced \_\_\_\_\_\_\_ as identification.

My Commission expires: Commission Number: Notary Public, State of Florida at Large (Printed Name of Notary)



Certificate of Authorization Number LB 7778 3010 W. Azeele Street, Suite 150 Tampa, FL 33609 PHONE (813) 221-5200

38 OF 2 SHEET



































































## 从又 の万円

SECTION 36, TOWNSHIP 30 SOUTH, RANG TOWNSHI SECTIONS 1 AND 2,

147

.W.65'44'55"W. 35.28'

2.00.44,55°E.

MATCH LINE SEE DETAIL "K" ON THIS SHEET

40.00

9910

8.04

19.9<u>5</u>,26<u>"E</u>.

S.09.20'26"W.

E.P.C.H.C.

,62.Σ8

BEFERENCE LINE

BASIS OF BEARINGS

SECTION 1-31-20 THE NORTHWEST 1/4 OF

**MEST BOUNDARY OF** 

N.00°21°53″E.■

40.00

P 31 SOUTH, RANGE 20 EAST AND E 20 EAST HILLSBOROUGH COUNTY, FLORIDA



S.89°56'02"W. 120.00'

152

W"80'51'10.N '88.E2

S.01.13,06"E

.05.82

SEE DETAIL "

NATCH LINF

BETWOND KESEKNE BONNDYKL OL

SOUTHERLY

115.67

. W. O. C. 10.V

18.95° 11°43″E.

.W".\$4'11'80.2

E.P.C.H.C

40.00

S.10.52'51"W.



S.89°56'02"W. 120.00'

.W.82'50'00.N

(CDD) DKIANAGE AKEA

LEVCL "B-76"

WETLAND CONSERVATION ARE