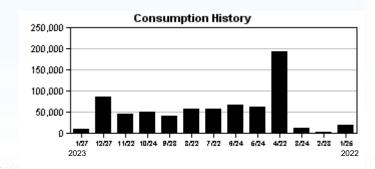

vice Address: 13013 BOGGY CREEK DR

S-Page 1 of 1

**PREVIOUS PREVIOUS PRESENT PRESENT** CONSUMPTION **READ METER** DATE READ DATE **READ TYPE DESCRIPTION** 12/27/2022 21178 01/27/2023 9900 GAL **ACTUAL** 21277 WATER

| <b>Service</b> | <b>Address</b> | Charges |
|----------------|----------------|---------|
| ·              |                |         |

| Customer Service Charge  | \$5.28   |
|--------------------------|----------|
| Purchase Water Pass-Thru | \$29.90  |
| Water Base Charge        | \$91.46  |
| Water Usage Charge       | \$8.91   |
| Sewer Base Charge        | \$221.75 |
| Sewer Usage Charge       | \$56.53  |

#### **Summary of Account Charges**

Previous Balance \$1,203.04 \$-1,203.04 Net Payments - Thank You **Total Account Charges** \$413.83 **AMOUNT DUE** \$413.83





Make checks payable to: BOCC

**ACCOUNT NUMBER: 5901186305** 



# **ELECTRONIC PAYMENTS BY CHECK OR**

Automated Payment Line: (813) 276 8526 Internet Payments: HCFLGov.net/WaterBill Additional Information: HCFLGov.net/Water



# THANK YOU!

Կովիակիսանիութականութերիկներեկուկիկիիի

TRIPLE CREEK CDD 250 INTERNATIONAL PKWY STE 280 LAKE MARY FL 32746-5018

3368

| DUE DATE    | 02/20/2023 |
|-------------|------------|
| AMOUNT DUE  | \$413.83   |
| AMOUNT PAID |            |



CUSTOMER NAME
TRIPLE CREEK CDD

ACCOUNT NUMBER 8992542002 BILL DATE

DUE DATE

01/03/2023 01/24/2023

Service Address: 11920 STREAMBED DR

S-Page 1 of 1

| METER    | PREVIOUS   | PREVIOUS | PRESENT    | PRESENT | CONSUMPTION | READ   | METER       |
|----------|------------|----------|------------|---------|-----