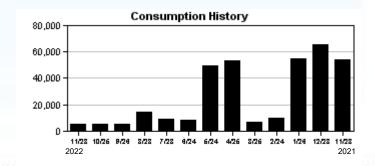

# SUMMARY:

As you may know we've had a fluctuation in climate as of late. This has caused an influx in Algae growth, not typical this time of year. We understand that this requires us to be more attentive to this situation and stay on top of. As well the drop in water levels leaves the invasive vegetation more exposed, allowing us to target low sections usually submerged. We've seen a major decrease in shoreline vegetation too. As always thank you for choosing us!