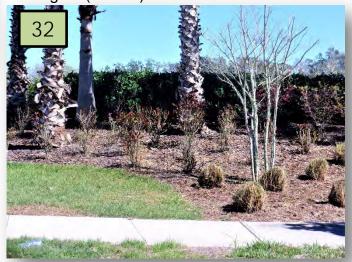

- 30. Need to prune the small palm fronds that are touching the ground at the mailbox kiosk park on Shumard Way.
- 31. Treat the sedge growing within the turf at the park on Penny Brook Dr. and Fruitville Way.
- 32. Diagnose and treat the Croton on the East ROW on Noelani Way. Schedule a rejuvenation prune for these. Also, in the picture is a recently pruned Crepe Myrtle done correctly. Please do this with the rest throughout the district under the contractual height. (Pic. 32)