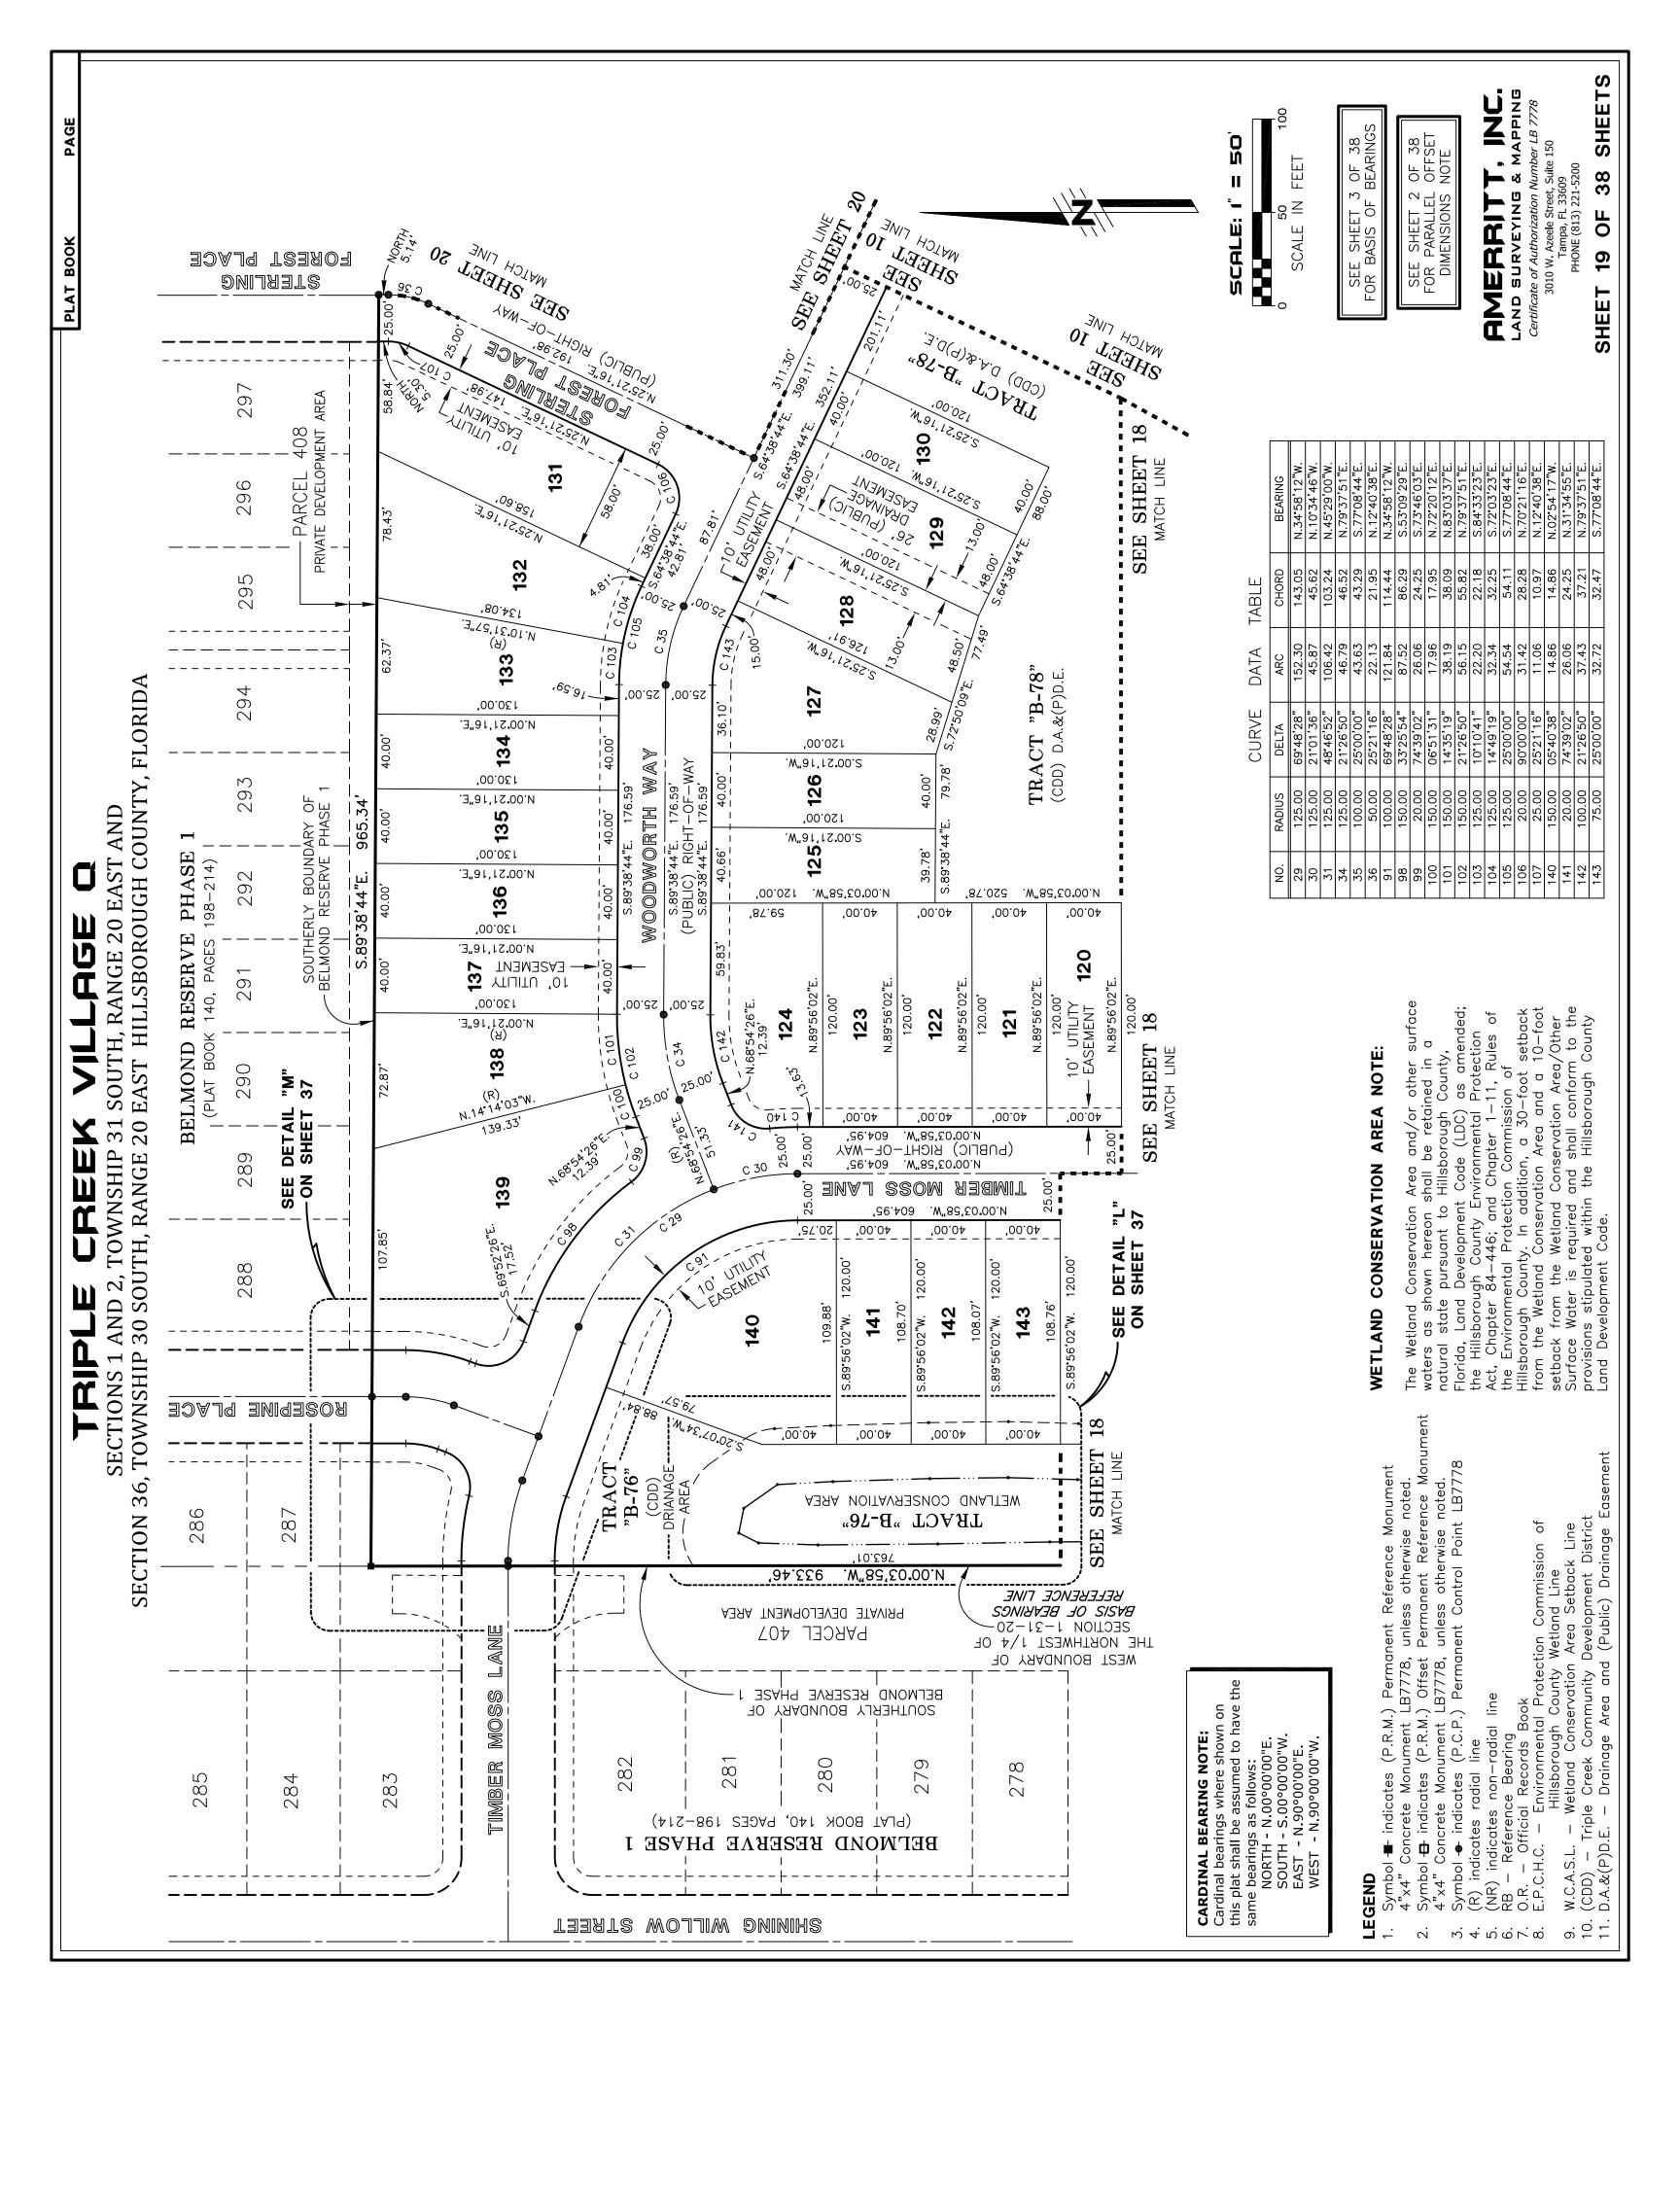

of Maricopa

d liability company the Personally known to The foregoing instrument was acknowledged before me by means of □ physical presence or □ online notarization, this \_\_\_\_\_\_, day of \_\_\_\_\_\_, 20\_\_\_\_\_, by Steven S. Benson, as Manager of Essential Housing Asset Management, LLC, an Arizona limited liability cor authorized agent for AG EHC II (LEN) MULTI STATE 1, LLC, a Delaware limited liability company, on behalf of the company. Personally k me \_\_\_\_ or has produced \_\_\_\_\_\_\_ as identification.

My Commission expires: Commission Number: Notary Public, State of Florida at Large (Printed Name of Notary)



Certificate of Authorization Number LB 7778 3010 W. Azeele Street, Suite 150 Tampa, FL 33609 PHONE (813) 221-5200

38 OF 2 SHEET



































































## 从又 の万円

SECTION 36, TOWNSHIP 30 SOUTH, RANG TOWNSHI SECTIONS 1 AND 2,

147

.W.65'44'55"W. 35.28'

2.00.44,55°E.

MATCH LINE SEE DETAIL "K" ON THIS SHEET

40.00

9910

8.04

19.9<u>5</u>,26<u>"E</u>.

S.09.20'26"W.

E.P.C.H.C.

,62.Σ8

BEFERENCE LINE

BASIS OF BEARINGS

SECTION 1-31-20 THE NORTHWEST 1/4 OF

**MEST BOUNDARY OF** 

N.00°21°53″E.■

40.00

P 31 SOUTH, RANGE 20 EAST AND E 20 EAST HILLSBOROUGH COUNTY, FLORIDA



S.89°56'02"W. 120.00'

152

W"80'51'10.N '88.E2

S.01.13,06"E

.05.82

SEE DETAIL "

NATCH LINF

BETWOND KESEKNE BONNDYKL OL

SOUTHERLY

115.67

. W. O. C. 10.V

18.95° 11°43″E.

.W".\$4'11'80.2

E.P.C.H.C

40.00

S.10.52'51"W.



S.89°56'02"W. 120.00'

.W.82'50'00.N

(CDD) DKIANAGE AKEA

LEVCL "B-76"

WETLAND CONSERVATION AREA

LEVCL