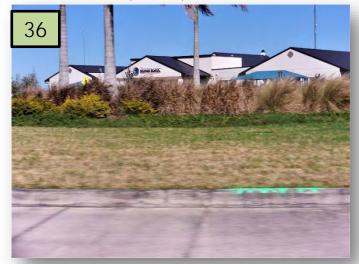

### **Amenity Center**

- Treat the declining Magnolia trees on the median of Triple Creek Blvd. just North of the most Southern roundabout.
- 36. There are still issues with the roundabout on Triple Creek Blvd. by Boggy Creek Dr. If there is an irrigation coverage issue, please provide a proposal for enhancement so the turf here will be more aesthetically pleasing. This is a highly visible area close to the amenity center and schools. (Pic. 36)