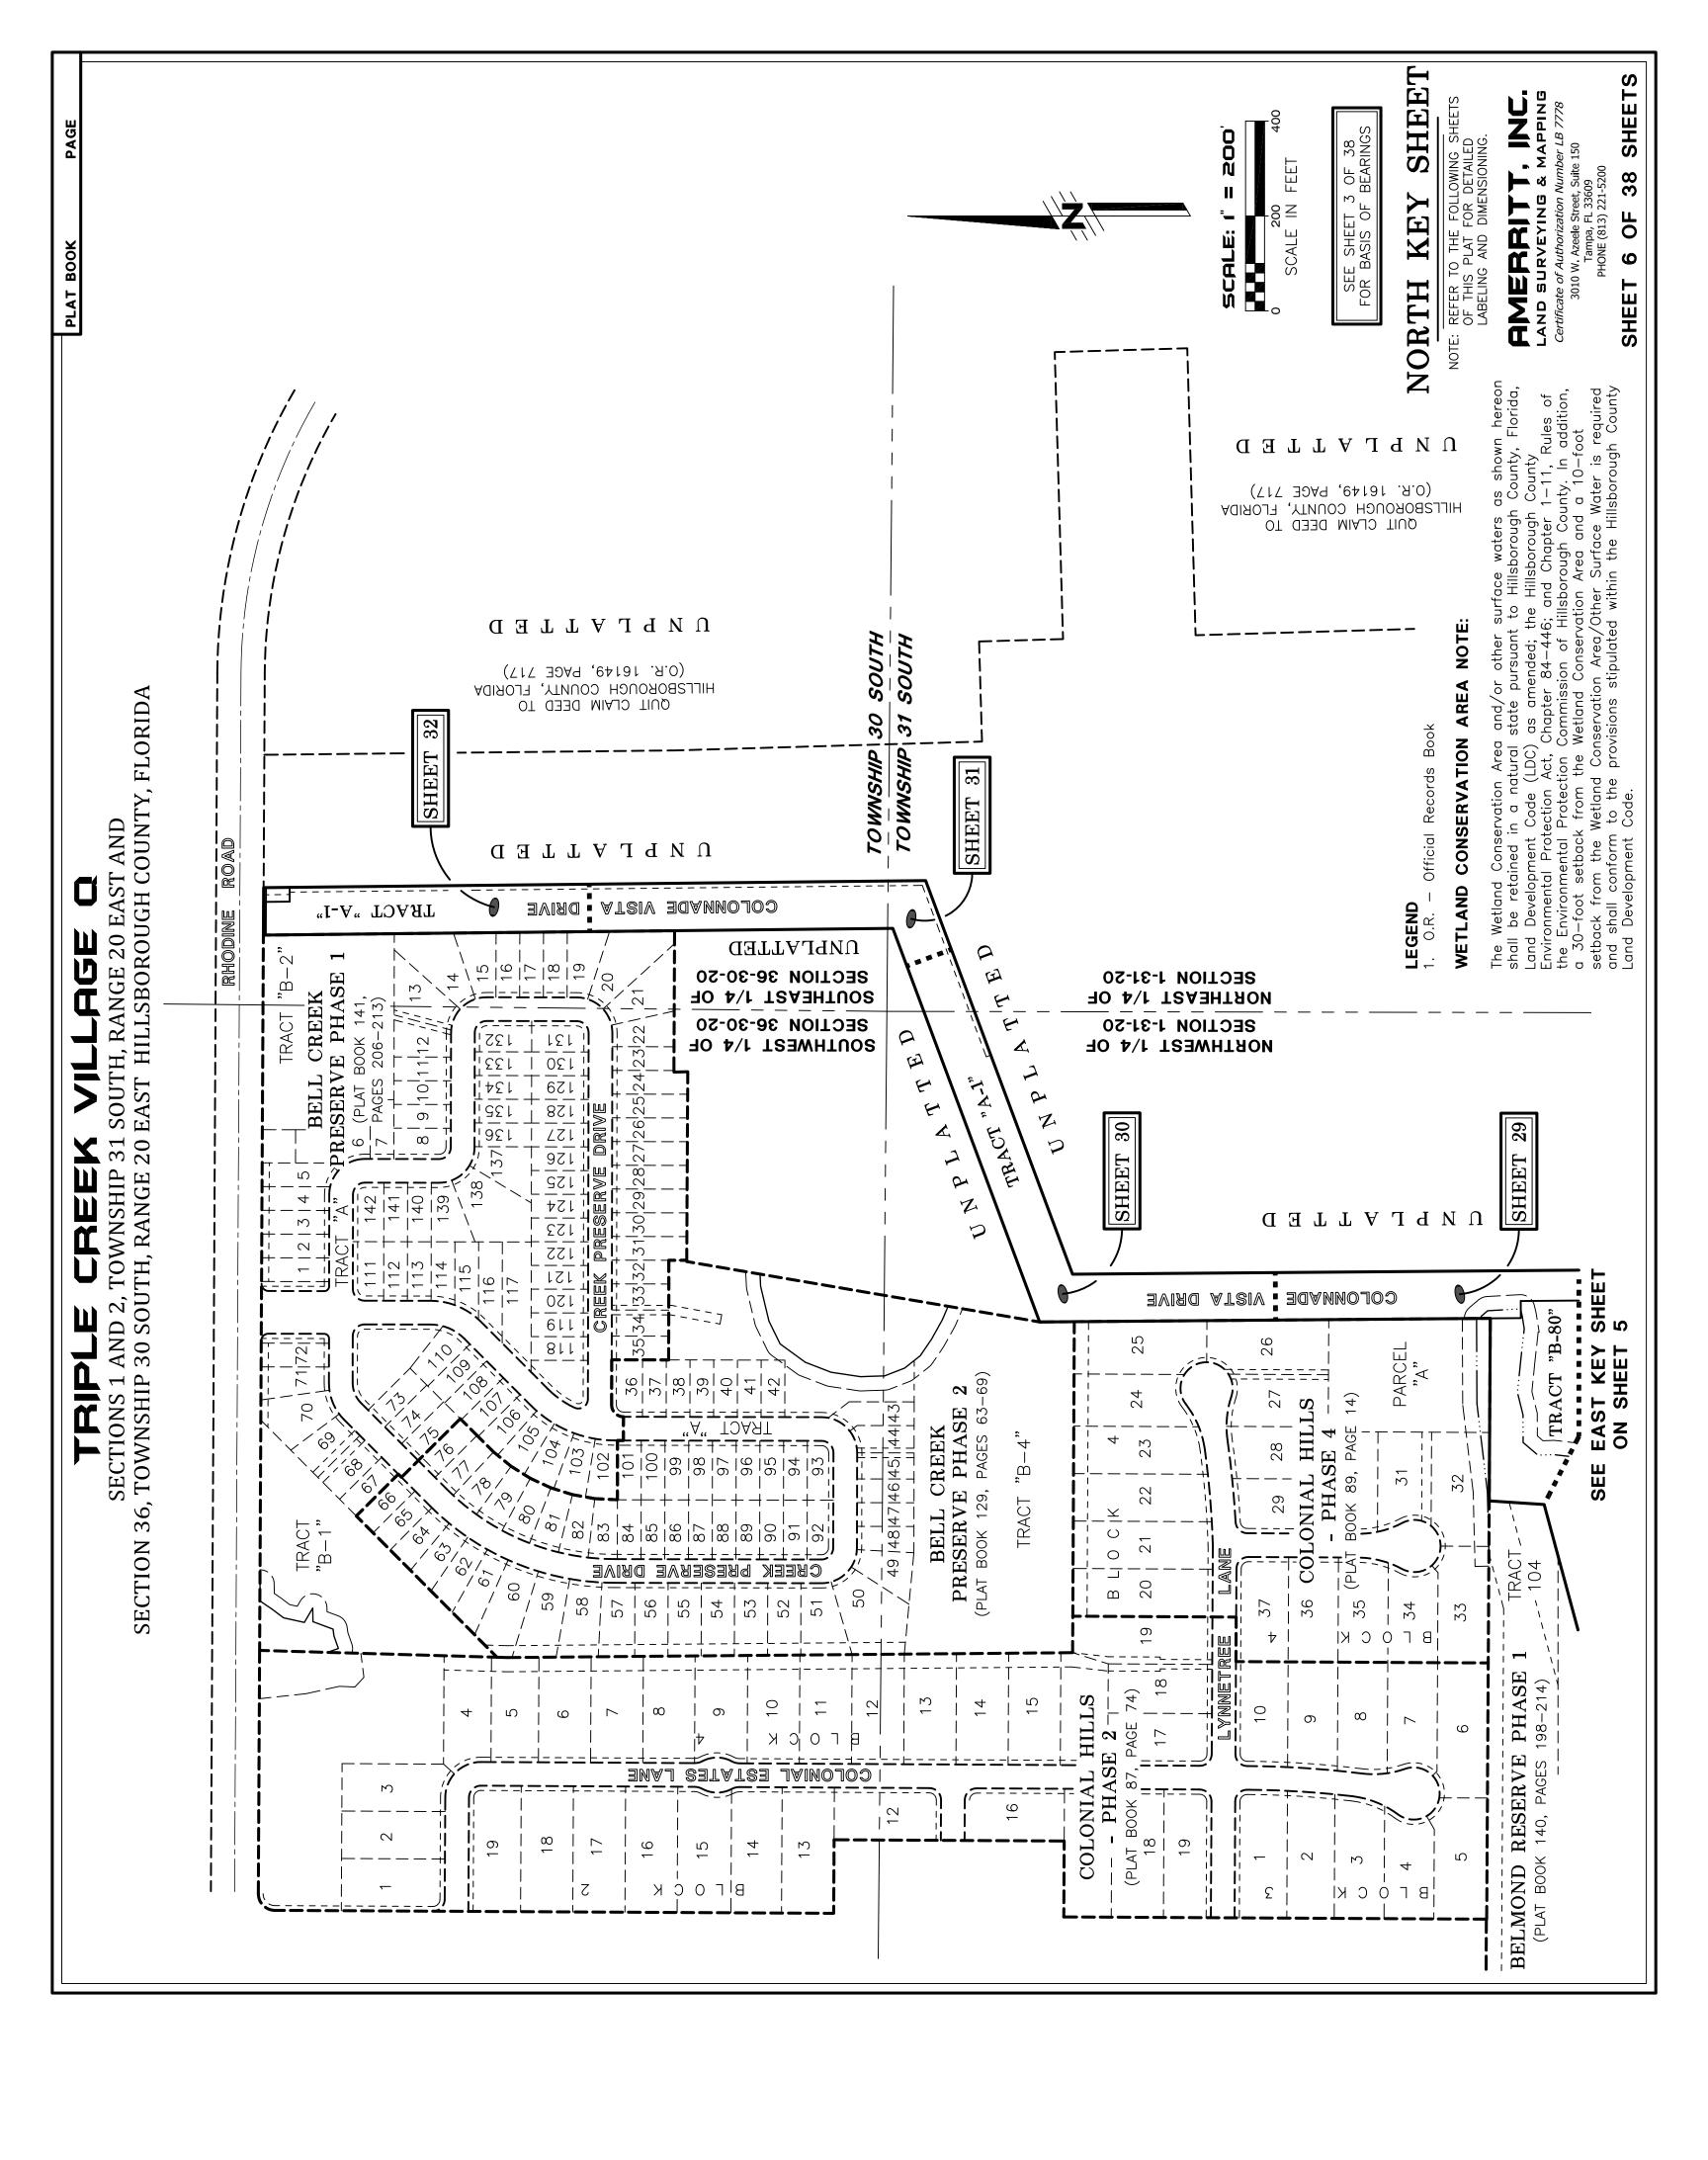

State of Arizona, County of Maricopa

d liability company the Personally known to The foregoing instrument was acknowledged before me by means of □ physical presence or □ online notarization, this \_\_\_\_\_\_, day of \_\_\_\_\_\_, 20\_\_\_\_\_, by Steven S. Benson, as Manager of Essential Housing Asset Management, LLC, an Arizona limited liability cor authorized agent for AG EHC II (LEN) MULTI STATE 1, LLC, a Delaware limited liability company, on behalf of the company. Personally k me \_\_\_\_ or has produced \_\_\_\_\_\_\_ as identification.

My Commission expires: Commission Number: Notary Public, State of Florida at Large (Printed Name of Notary)



Certificate of Authorization Number LB 7778 3010 W. Azeele Street, Suite 150 Tampa, FL 33609 PHONE (813) 221-5200

38 OF 2 SHEET



































































## 从又 の万円

SECTION 36, TOWNSHIP 30 SOUTH, RANG TOWNSHI SECTIONS 1 AND 2,

147

.W.65'44'55"W. 35.28'

2.00.44,55°E.

MATCH LINE SEE DETAIL "K" ON THIS SHEET

40.00

9910

8.04

19.9<u>5</u>,26<u>"E</u>.

S.09.20'26"W.

E.P.C.H.C.

,62.Σ8

BEFERENCE LINE

BASIS OF BEARINGS

SECTION 1-31-20 THE NORTHWEST 1/4 OF

**MEST BOUNDARY OF** 

N.00°21°53″E.■

40.00

P 31 SOUTH, RANGE 20 EAST AND E 20 EAST HILLSBOROUGH COUNTY, FLORIDA



S.89°56'02"W. 120.00'

152

W"80'51'10.N '88.E2

S.01.13,06"E

.05.82

SEE DETAIL "

NATCH LINF

BETWOND KESEKNE BONNDYKL OL

SOUTHERLY

115.67

. W. O. C. 10.V

18.95° 11°43″E.

.W".\$4'11'80.2

E.P.C.H.C

40.00

S.10.52'51"W.



S.89°56'02"W. 120.00'

.W.82'50'00.N

(CDD) DKIANAGE AKEA

LEVCL "B-76"

WETLAN