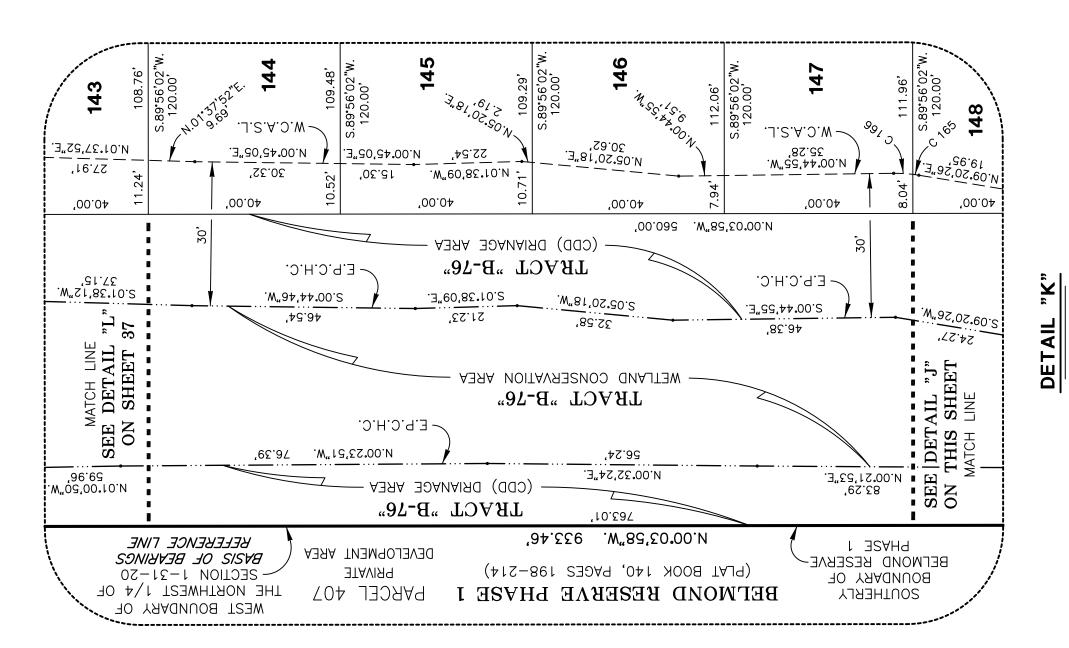

ele Street, Suite 150 Tampa, FL 33609 PHONE (813) 221-5200

38 OF 2 SHEET



































































## 从又 の万円

SECTION 36, TOWNSHIP 30 SOUTH, RANG TOWNSHI SECTIONS 1 AND 2,

147

.W.65'44'55"W. 35.28'

2.00.44,55°E.

MATCH LINE SEE DETAIL "K" ON THIS SHEET

40.00

9910

8.04

19.9<u>5</u>,26<u>"E</u>.

S.09.20'26"W.

E.P.C.H.C.

,62.Σ8

BEFERENCE LINE

BASIS OF BEARINGS

SECTION 1-31-20 THE NORTHWEST 1/4 OF

**MEST BOUNDARY OF** 

N.00°21°53″E.■

40.00

P 31 SOUTH, RANGE 20 EAST AND E 20 EAST HILLSBOROUGH COUNTY, FLORIDA



S.89°56'02"W. 120.00'

152

W"80'51'10.N '88.E2

S.01.13,06"E

.05.82

SEE DETAIL "

NATCH LINF

BETWOND KESEKNE BONNDYKL OL

SOUTHERLY

115.67

. W. O. C. 10.V

18.95° 11°43″E.

.W".\$4'11'80.2

E.P.C.H.C

40.00

S.10.52'51"W.



S.89°56'02"W. 120.00'

.W.82'50'00.N

(CDD) DKIANAGE AKEA

LEVCL "B-76"

WETLAND CONSERVATION AREA

LEVCL "B-16"

.W"14'80'10.N

933.46°

N.02°28°01"E. 31.88°

S.02°28°01"W.

35.20,

.W.82'50'00.N

(PLAT BOOK 140, PAGES 198-214)

BELMOND RESERVE PHASE 1

40.00

9.01

W.C.A.S.L.

34.50

N.01.45'39"E.

110.07

.W"\71'12'20.N '18.22

.00.095

2.03.31,17"E.

'84.9Σ

40.00

(CDD) DKIANAGE AREA

LBYCL "B-16"

S.89°56°02" 120.00°

112.88

.W"62'S0.70.N

-E.P.C.H.C.

DEVELOPMENT AREA

**PRIVATE** 

PARCEL 407

## TABLE DATA CURVE

NOT TO SCALE (SEE SHEET 18)

DETAIL

NOT TO SCALE (SEE SHEET 18)

# WETLAND CONSERVATION AREA unless otherwise noted. Permanent Reference Monument unless otherwise noted.

Control Point LB7778

-radial line

(NR) indicates no RB — Reference I O.R. — Official Re E.P.C.H