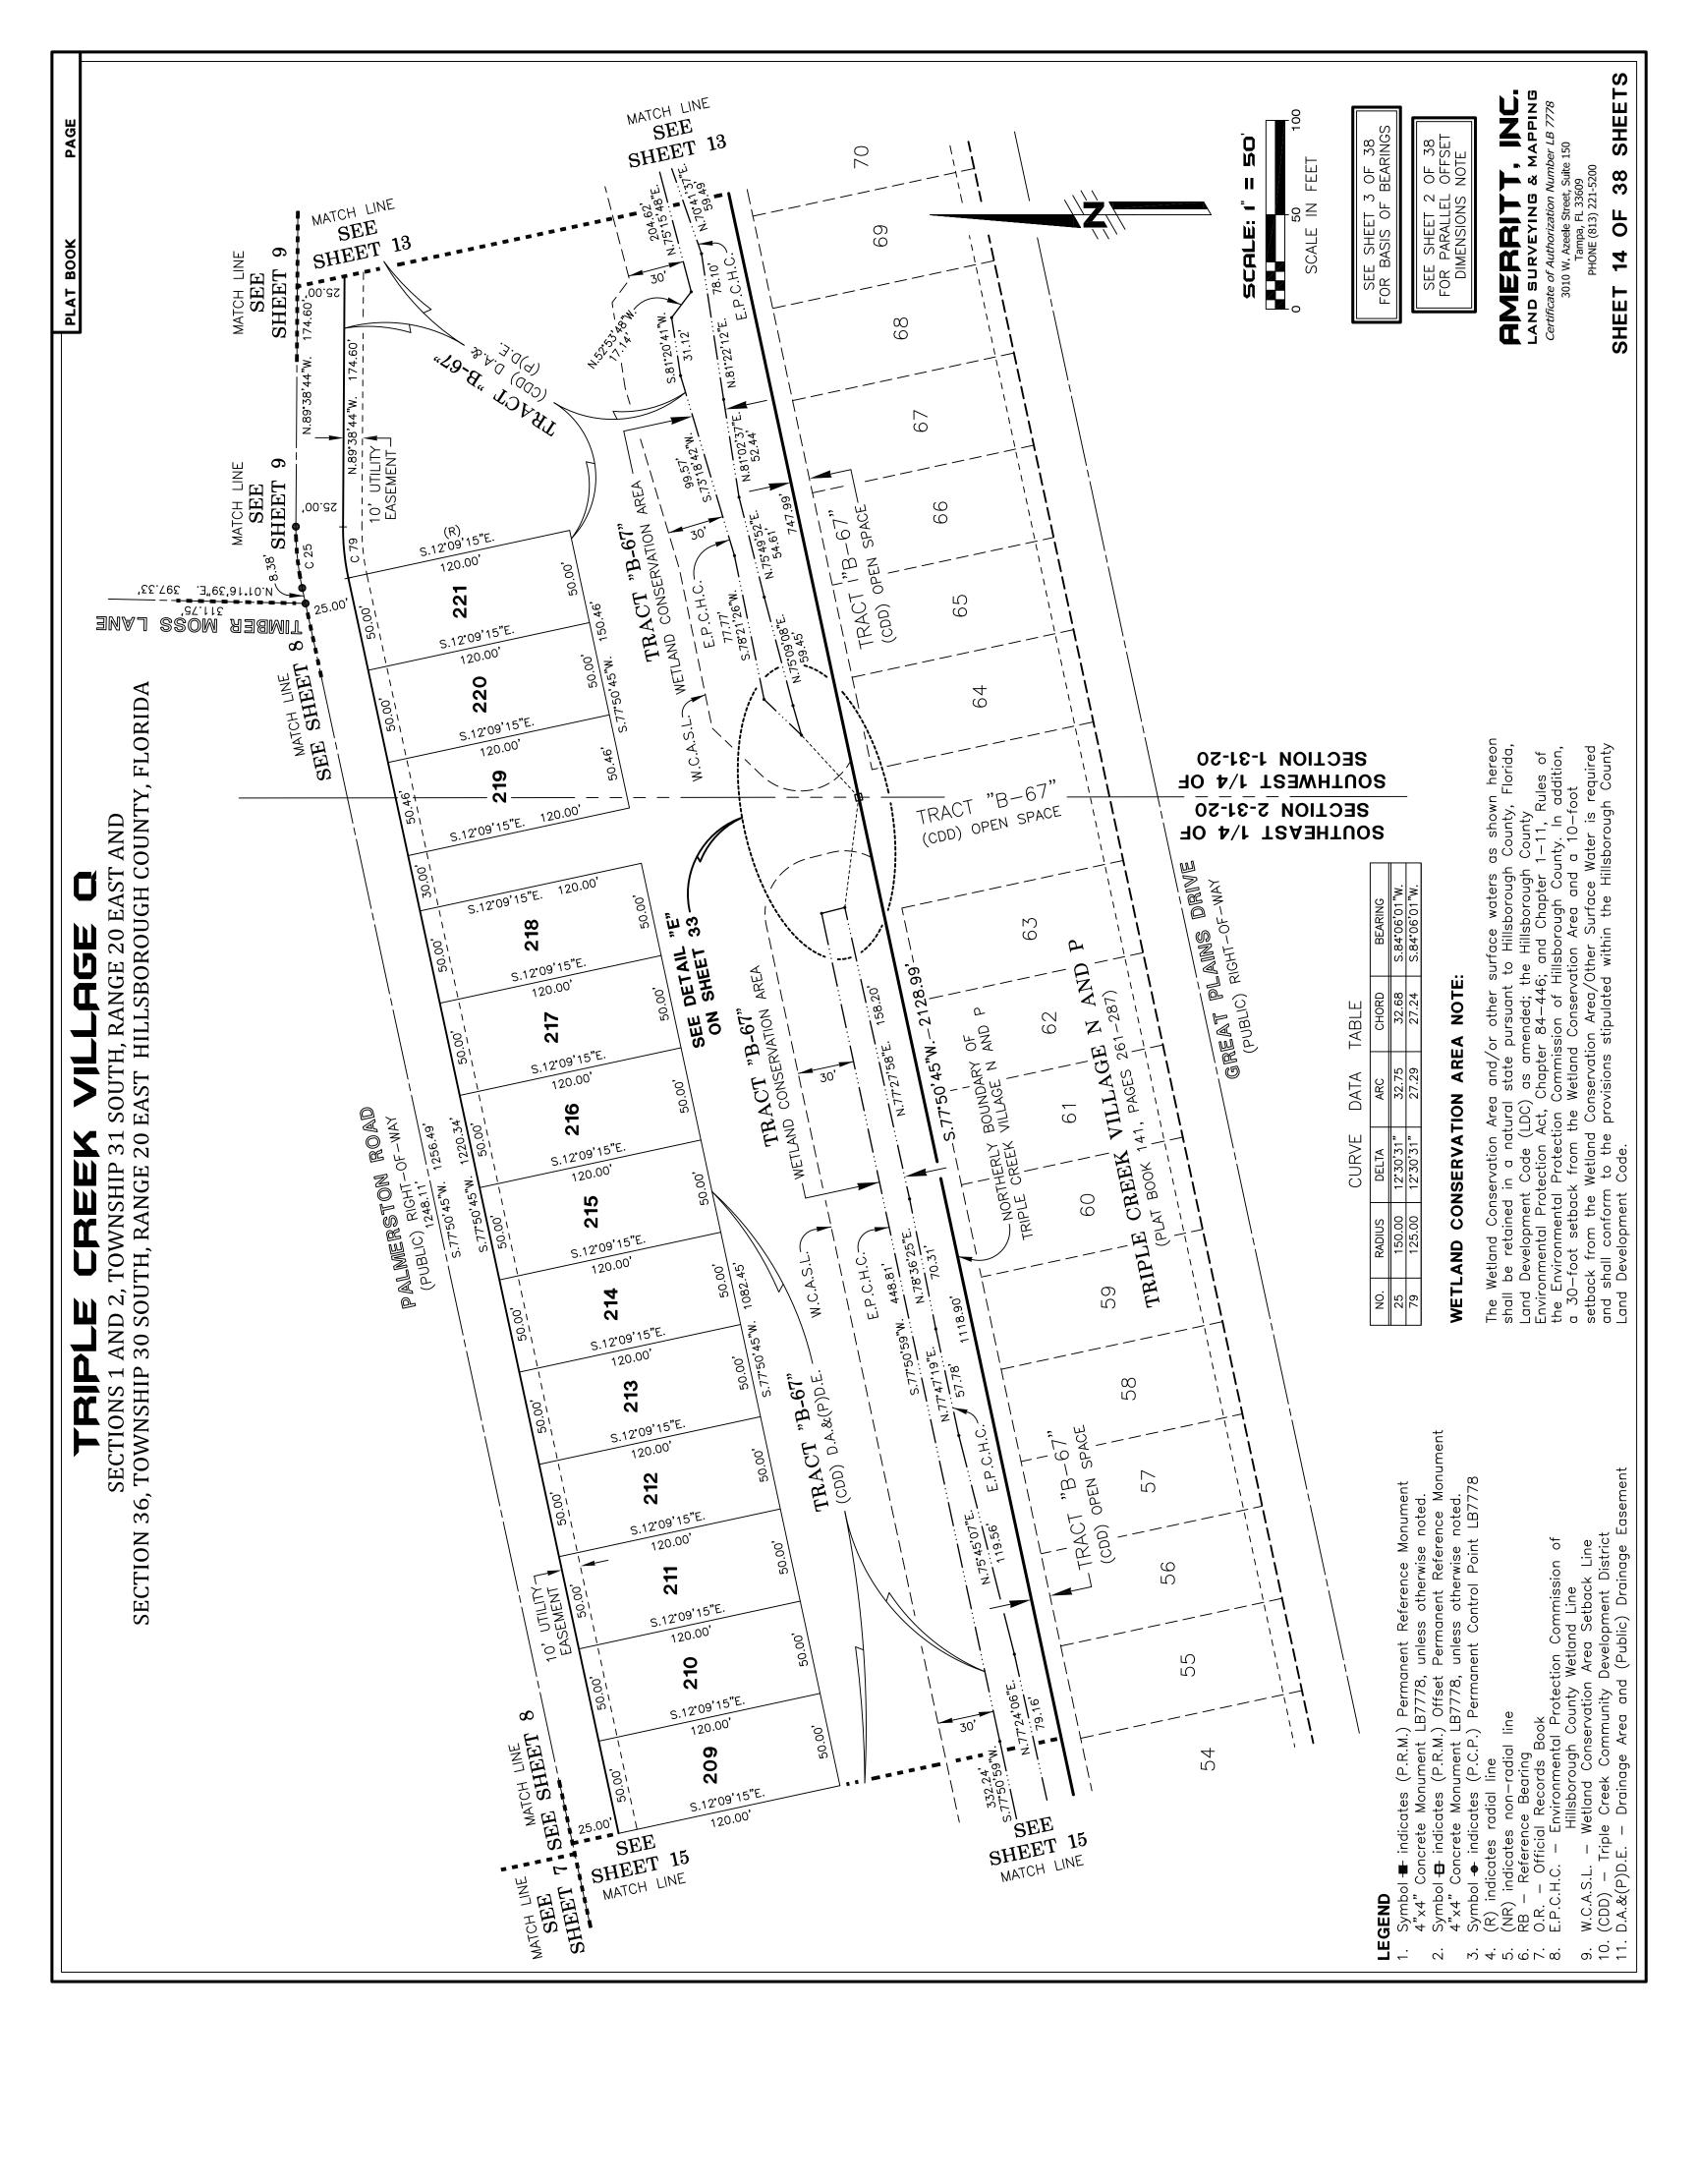

a, County of Maricopa

d liability company the Personally known to The foregoing instrument was acknowledged before me by means of □ physical presence or □ online notarization, this \_\_\_\_\_\_, day of \_\_\_\_\_\_, 20\_\_\_\_\_, by Steven S. Benson, as Manager of Essential Housing Asset Management, LLC, an Arizona limited liability cor authorized agent for AG EHC II (LEN) MULTI STATE 1, LLC, a Delaware limited liability company, on behalf of the company. Personally k me \_\_\_\_ or has produced \_\_\_\_\_\_\_ as identification.

My Commission expires: Commission Number: Notary Public, State of Florida at Large (Printed Name of Notary)



Certificate of Authorization Number LB 7778 3010 W. Azeele Street, Suite 150 Tampa, FL 33609 PHONE (813) 221-5200

38 OF 2 SHEET



































































## 从又 の万円

SECTION 36, TOWNSHIP 30 SOUTH, RANG TOWNSHI SECTIONS 1 AND 2,

147

.W.65'44'55"W. 35.28'

2.00.44,55°E.

MATCH LINE SEE DETAIL "K" ON THIS SHEET

40.00

9910

8.04

19.9<u>5</u>,26<u>"E</u>.

S.09.20'26"W.

E.P.C.H.C.

,62.Σ8

BEFERENCE LINE

BASIS OF BEARINGS

SECTION 1-31-20 THE NORTHWEST 1/4 OF

**MEST BOUNDARY OF** 

N.00°21°53″E.■

40.00

P 31 SOUTH, RANGE 20 EAST AND E 20 EAST HILLSBOROUGH COUNTY, FLORIDA



S.89°56'02"W. 120.00'

152

W"80'51'10.N '88.E2

S.01.13,06"E

.05.82

SEE DETAIL "

NATCH LINF

BETWOND KESEKNE BONNDYKL OL

SOUTHERLY

115.67

. W. O. C. 10.V

18.95° 11°43″E.

.W".\$4'11'80.2

E.P.C.H.C

40.00

S.10.52'51"W.



S.89°56'02"W. 120.00'

.W.82'50'00.N

(CDD) DKIANAGE AKEA

LEVCL "B-76"

WETLAND CONSERVATION A