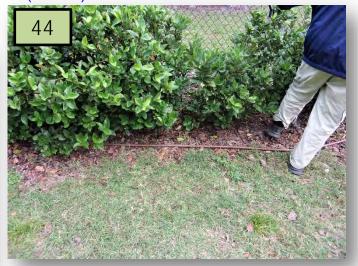

- 42. Remove the sucker growth on the Oak tree within the dog park.
- 43. Remove the Spanish Moss on the chain linked fence at the dog park.
- 44. Need to bury drip line exposed under the hedge that divides the two dog parks. (Pic. 44)