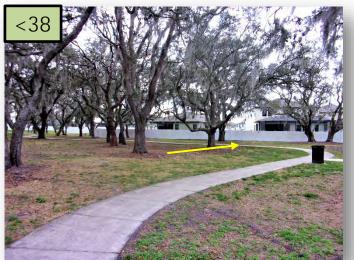

- 17. Diagnose and treat the declining Viburnum Suspensum on the Northeast Corner of Bay Estuary Bend and Blue Heeler Trl.
- 18. Diagnose and treat the St. Augustine turf on Bay Estuary Bend across the street of Blue Heeler Trl. where a walk path begins.