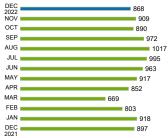

Charge      | 53 kW              | @ \$0.81000/kW     | \$42.93    |
| Environmental         | Cost Recovery        | 28,640 kWh         | @ \$0.00130/kWh    | \$37.23    |
| Clean Energy          | Transition Mechanism | 53 kW              | @ \$1.10000/kW     | \$58.30    |
| Florida Gross         | Receipt Tax          |                    |                    | \$60.04    |
| Electric Servi        | ice Cost             |                    |                    | \$2,401.48 |
| Total Cur             | rent Month's Char    | ges                |                    | \$2,401.48 |
|                       |                      |                    |                    |            |

## ampa Electric Usage History

**Billing Period** 

33 Days

33 Days

Kilowatt-Hours Per Day (Average)



## illing Demand



#### **Load Factor**



## **Important Messages**

### Important Rate Information for Lighting Customers



tampaelectric.com

Statement Date: 12/16/2022 Account: 211017442826

**Current month's charges:** \$65.89 **Total amount due:** \$65.89 **Payment Due By:** 01/06/2023

TRIPLE CREEK CDD 12409 BIG BEND RD, WELL RIVERVIEW, FL 33579-6914

**Your Account Summary** Previous Amount Due \$56.09 Payment(s) Received Since Last Statement -\$56.09 **Current Month's Charges** \$65.89 **Total Amount Due** \$65.89



Amount not paid by due date may be assessed a late payment charge and an additional deposit.

# One Less Worry:)

Paperless = Worry less! Free eBill signup: tampaelectric.com/paperless



To ensure prompt credit, please return stub portion of this bill with your p