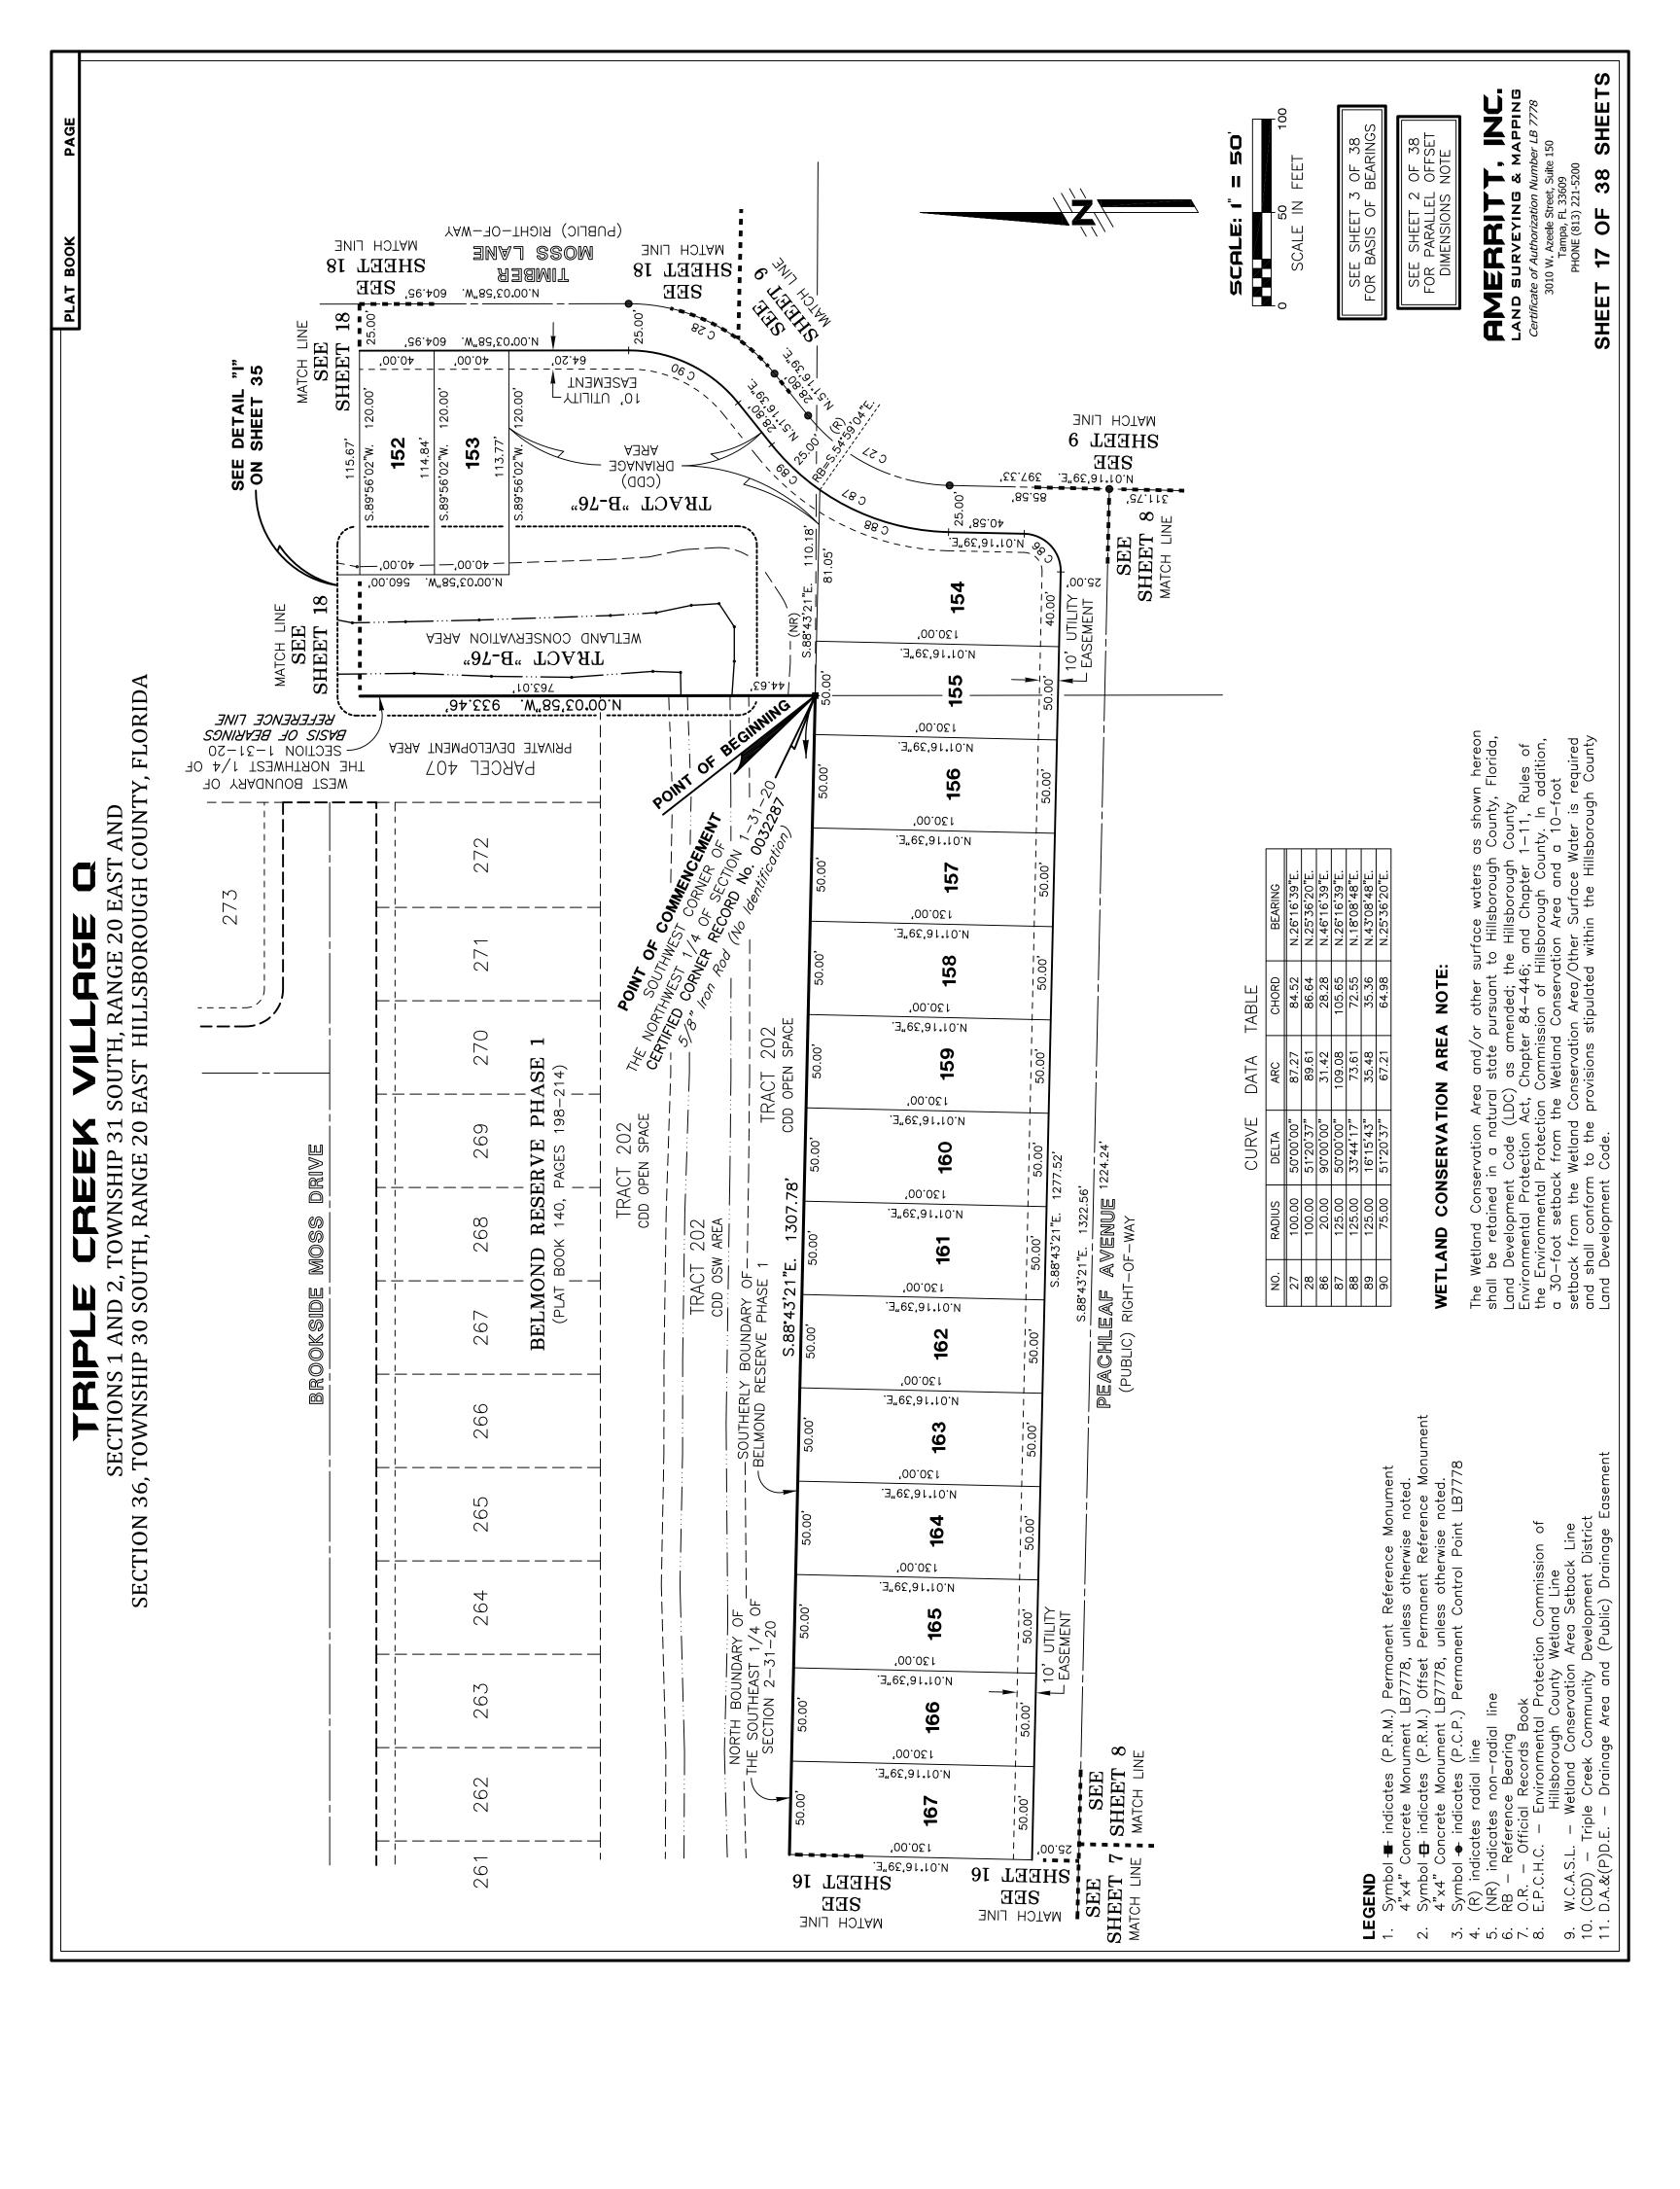

nty of Maricopa

d liability company the Personally known to The foregoing instrument was acknowledged before me by means of □ physical presence or □ online notarization, this \_\_\_\_\_\_, day of \_\_\_\_\_\_, 20\_\_\_\_\_, by Steven S. Benson, as Manager of Essential Housing Asset Management, LLC, an Arizona limited liability cor authorized agent for AG EHC II (LEN) MULTI STATE 1, LLC, a Delaware limited liability company, on behalf of the company. Personally k me \_\_\_\_ or has produced \_\_\_\_\_\_\_ as identification.

My Commission expires: Commission Number: Notary Public, State of Florida at Large (Printed Name of Notary)



Certificate of Authorization Number LB 7778 3010 W. Azeele Street, Suite 150 Tampa, FL 33609 PHONE (813) 221-5200

38 OF 2 SHEET



































































## 从又 の万円

SECTION 36, TOWNSHIP 30 SOUTH, RANG TOWNSHI SECTIONS 1 AND 2,

147

.W.65'44'55"W. 35.28'

2.00.44,55°E.

MATCH LINE SEE DETAIL "K" ON THIS SHEET

40.00

9910

8.04

19.9<u>5</u>,26<u>"E</u>.

S.09.20'26"W.

E.P.C.H.C.

,62.Σ8

BEFERENCE LINE

BASIS OF BEARINGS

SECTION 1-31-20 THE NORTHWEST 1/4 OF

**MEST BOUNDARY OF** 

N.00°21°53″E.■

40.00

P 31 SOUTH, RANGE 20 EAST AND E 20 EAST HILLSBOROUGH COUNTY, FLORIDA



S.89°56'02"W. 120.00'

152

W"80'51'10.N '88.E2

S.01.13,06"E

.05.82

SEE DETAIL "

NATCH LINF

BETWOND KESEKNE BONNDYKL OL

SOUTHERLY

115.67

. W. O. C. 10.V

18.95° 11°43″E.

.W".\$4'11'80.2

E.P.C.H.C

40.00

S.10.52'51"W.



S.89°56'02"W. 120.00'

.W.82'50'00.N

(CDD) DKIANAGE AKEA

LEVCL "B-76"

WETLAND CONSERVATION AREA

L