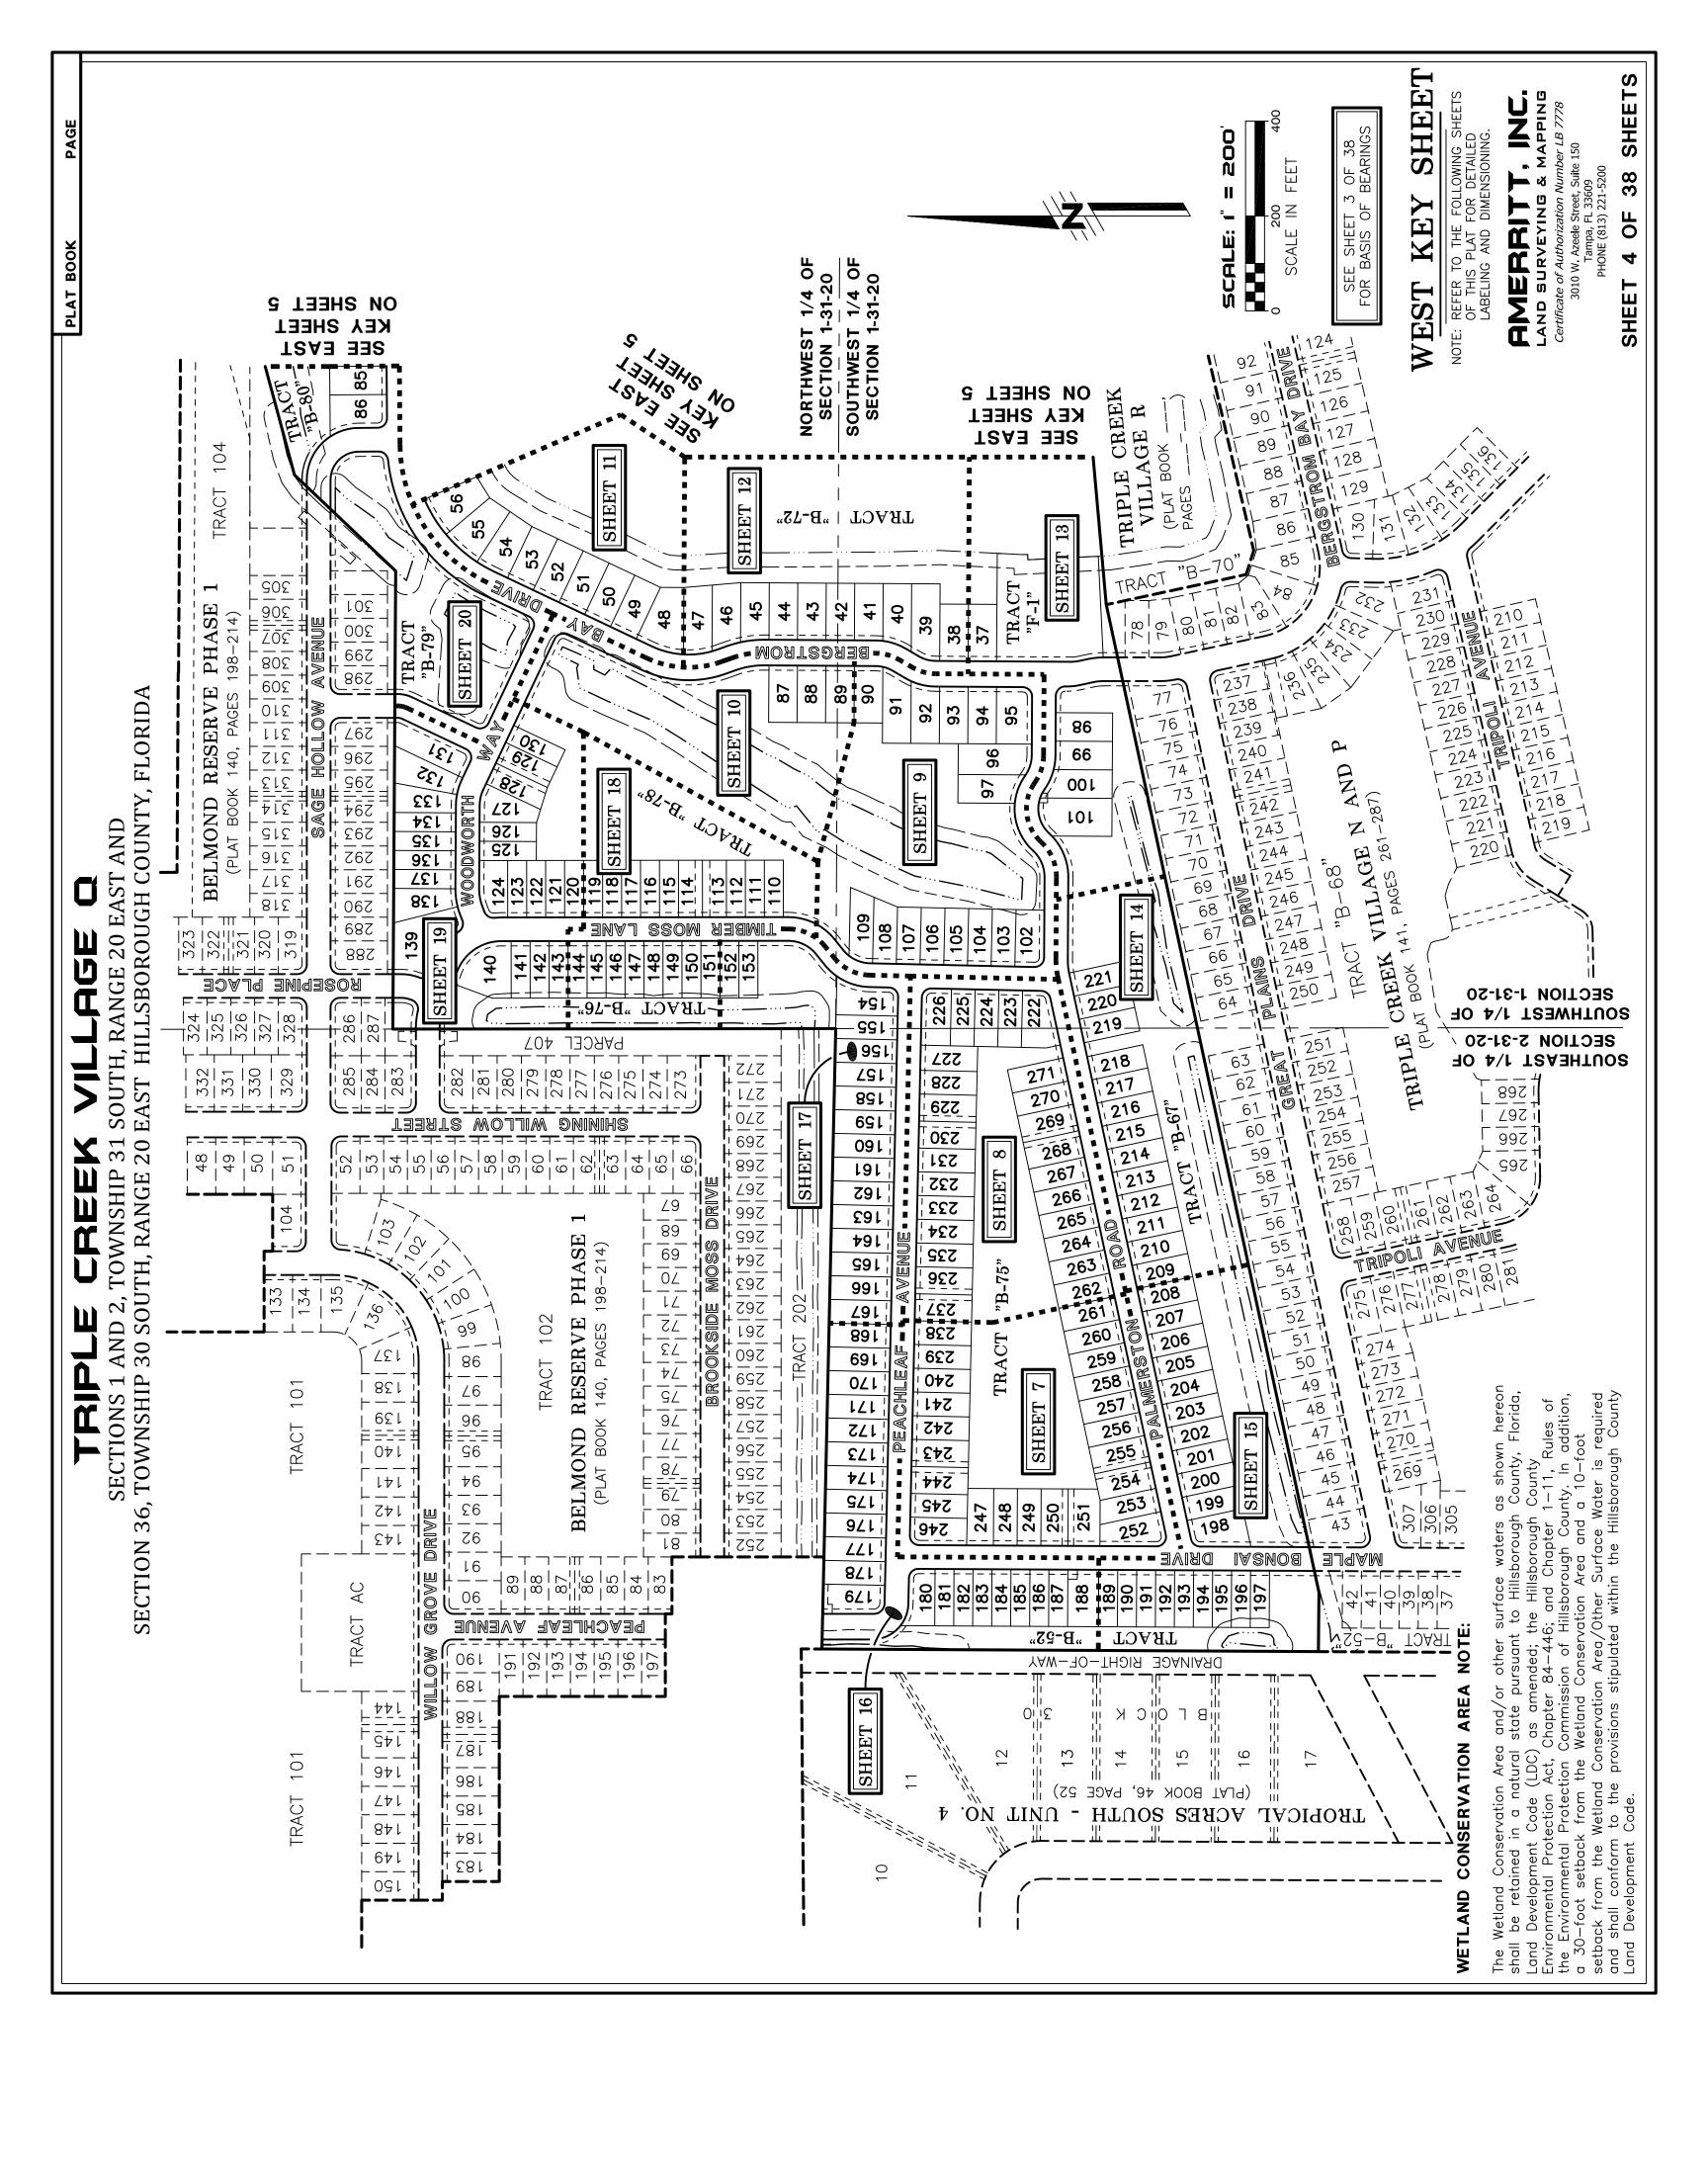

ENT: State of Arizona, County of Maricopa

d liability company the Personally known to The foregoing instrument was acknowledged before me by means of □ physical presence or □ online notarization, this \_\_\_\_\_\_, day of \_\_\_\_\_\_, 20\_\_\_\_\_, by Steven S. Benson, as Manager of Essential Housing Asset Management, LLC, an Arizona limited liability cor authorized agent for AG EHC II (LEN) MULTI STATE 1, LLC, a Delaware limited liability company, on behalf of the company. Personally k me \_\_\_\_ or has produced \_\_\_\_\_\_\_ as identification.

My Commission expires: Commission Number: Notary Public, State of Florida at Large (Printed Name of Notary)



Certificate of Authorization Number LB 7778 3010 W. Azeele Street, Suite 150 Tampa, FL 33609 PHONE (813) 221-5200

38 OF 2 SHEET



































































## 从又 の万円

SECTION 36, TOWNSHIP 30 SOUTH, RANG TOWNSHI SECTIONS 1 AND 2,

147

.W.65'44'55"W. 35.28'

2.00.44,55°E.

MATCH LINE SEE DETAIL "K" ON THIS SHEET

40.00

9910

8.04

19.9<u>5</u>,26<u>"E</u>.

S.09.20'26"W.

E.P.C.H.C.

,62.Σ8

BEFERENCE LINE

BASIS OF BEARINGS

SECTION 1-31-20 THE NORTHWEST 1/4 OF

**MEST BOUNDARY OF** 

N.00°21°53″E.■

40.00

P 31 SOUTH, RANGE 20 EAST AND E 20 EAST HILLSBOROUGH COUNTY, FLORIDA



S.89°56'02"W. 120.00'

152

W"80'51'10.N '88.E2

S.01.13,06"E

.05.82

SEE DETAIL "

NATCH LINF

BETWOND KESEKNE BONNDYKL OL

SOUTHERLY

115.67

. W. O. C. 10.V

18.95° 11°43″E.

.W".\$4'11'80.2

E.P.C.H.C

40.00

S.10.52'51"W.



S.89°56'02"W. 120.00'

.W.82'50'00.N

(CDD) DKIANAGE AKEA

LEVCL "B-76"

WE