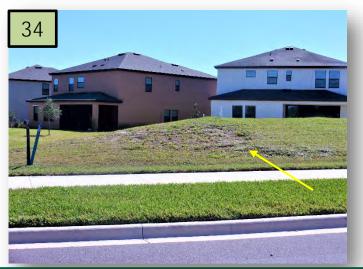

- 33. Prune the dead Washington Palms fronds in need on Hammock Park Dr.
- 34. There is a washout starting on South Triple Creek Blvd. berm by Glendora. (Pic. 34)