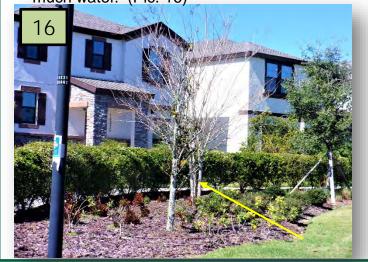

- 14. The Northern most pond on the East side of Balm Riverview Rd. has been mowed now that we are in a historically dry pattern.

  Please maintain until the rainy season begins.
- 15. Continue to spot treat active ant mounds on Triple Creek Blvd. Once they have died off and become dormant, rake smooth the pile to surround grade.
- 16. Diagnose and treat the Magnolia on the Northwest Corner of Prairie Valley Ln and Dorado Shores Ave. This may be getting to much water. (Pic. 16)