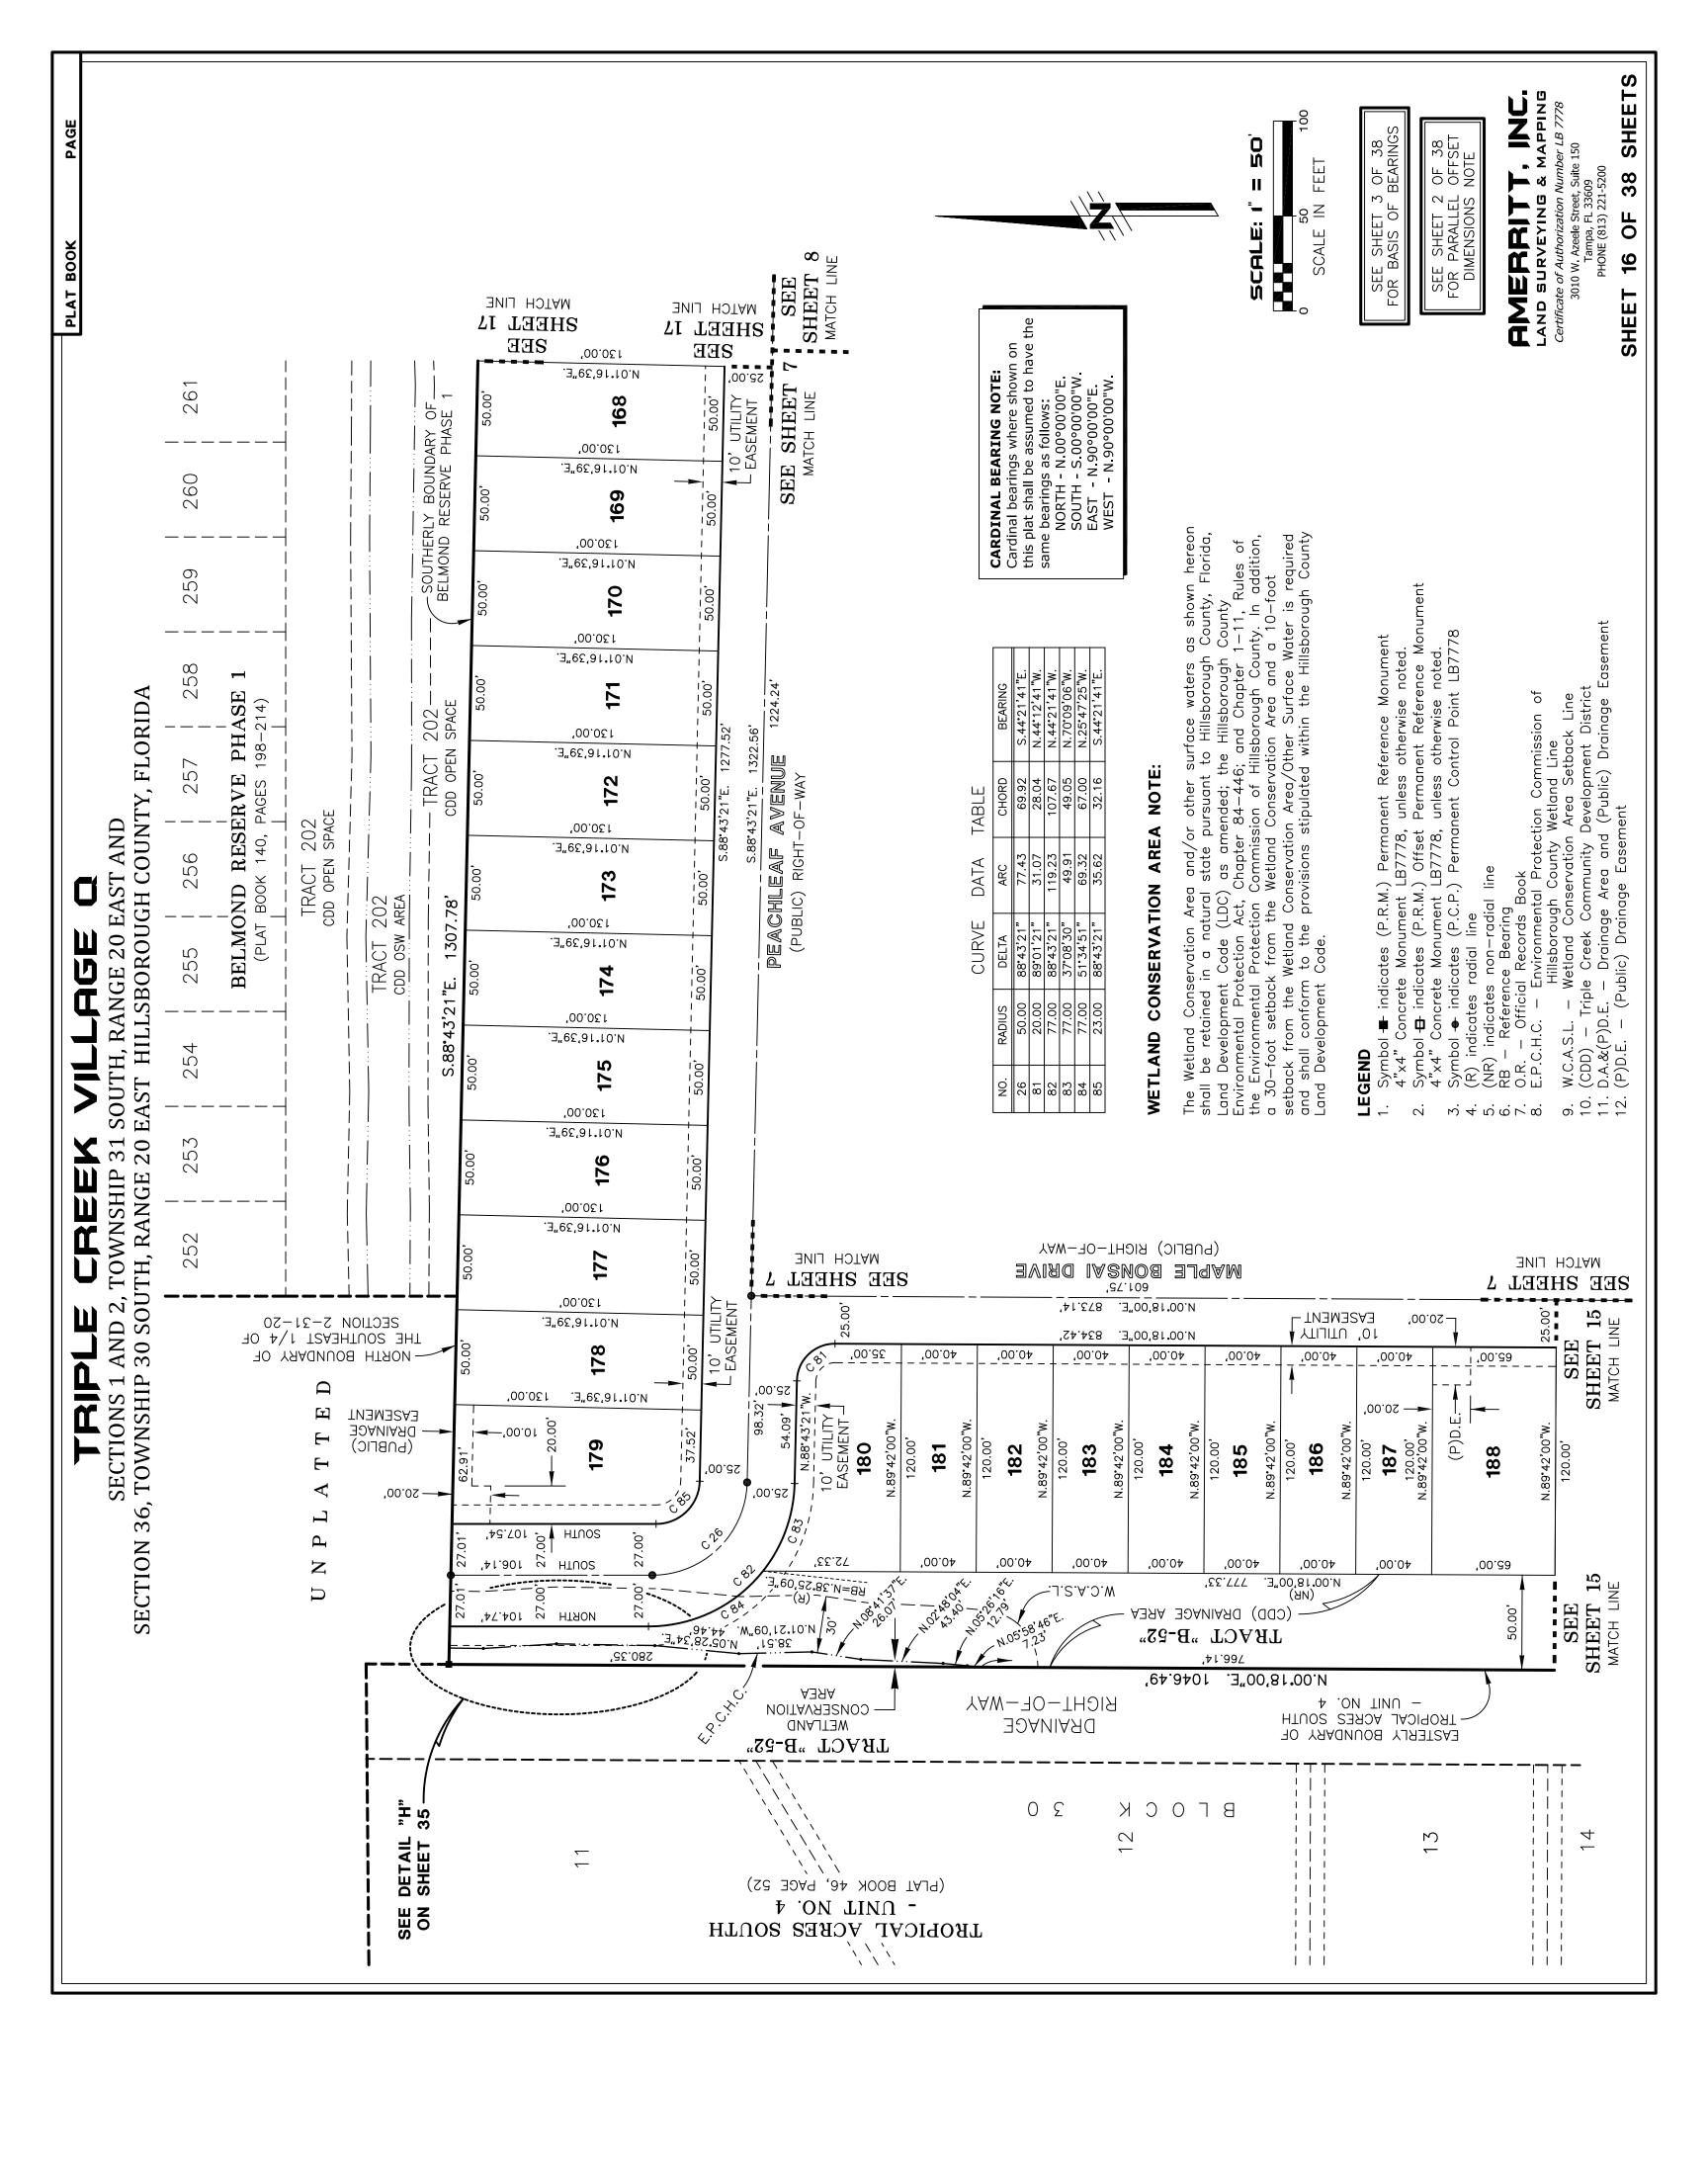

ounty of Maricopa

d liability company the Personally known to The foregoing instrument was acknowledged before me by means of □ physical presence or □ online notarization, this \_\_\_\_\_\_, day of \_\_\_\_\_\_, 20\_\_\_\_\_, by Steven S. Benson, as Manager of Essential Housing Asset Management, LLC, an Arizona limited liability cor authorized agent for AG EHC II (LEN) MULTI STATE 1, LLC, a Delaware limited liability company, on behalf of the company. Personally k me \_\_\_\_ or has produced \_\_\_\_\_\_\_ as identification.

My Commission expires: Commission Number: Notary Public, State of Florida at Large (Printed Name of Notary)



Certificate of Authorization Number LB 7778 3010 W. Azeele Street, Suite 150 Tampa, FL 33609 PHONE (813) 221-5200

38 OF 2 SHEET



































































## 从又 の万円

SECTION 36, TOWNSHIP 30 SOUTH, RANG TOWNSHI SECTIONS 1 AND 2,

147

.W.65'44'55"W. 35.28'

2.00.44,55°E.

MATCH LINE SEE DETAIL "K" ON THIS SHEET

40.00

9910

8.04

19.9<u>5</u>,26<u>"E</u>.

S.09.20'26"W.

E.P.C.H.C.

,62.Σ8

BEFERENCE LINE

BASIS OF BEARINGS

SECTION 1-31-20 THE NORTHWEST 1/4 OF

**MEST BOUNDARY OF** 

N.00°21°53″E.■

40.00

P 31 SOUTH, RANGE 20 EAST AND E 20 EAST HILLSBOROUGH COUNTY, FLORIDA



S.89°56'02"W. 120.00'

152

W"80'51'10.N '88.E2

S.01.13,06"E

.05.82

SEE DETAIL "

NATCH LINF

BETWOND KESEKNE BONNDYKL OL

SOUTHERLY

115.67

. W. O. C. 10.V

18.95° 11°43″E.

.W".\$4'11'80.2

E.P.C.H.C

40.00

S.10.52'51"W.



S.89°56'02"W. 120.00'

.W.82'50'00.N

(CDD) DKIANAGE AKEA

LEVCL "B-76"

WETLAND CONSERVATION AREA