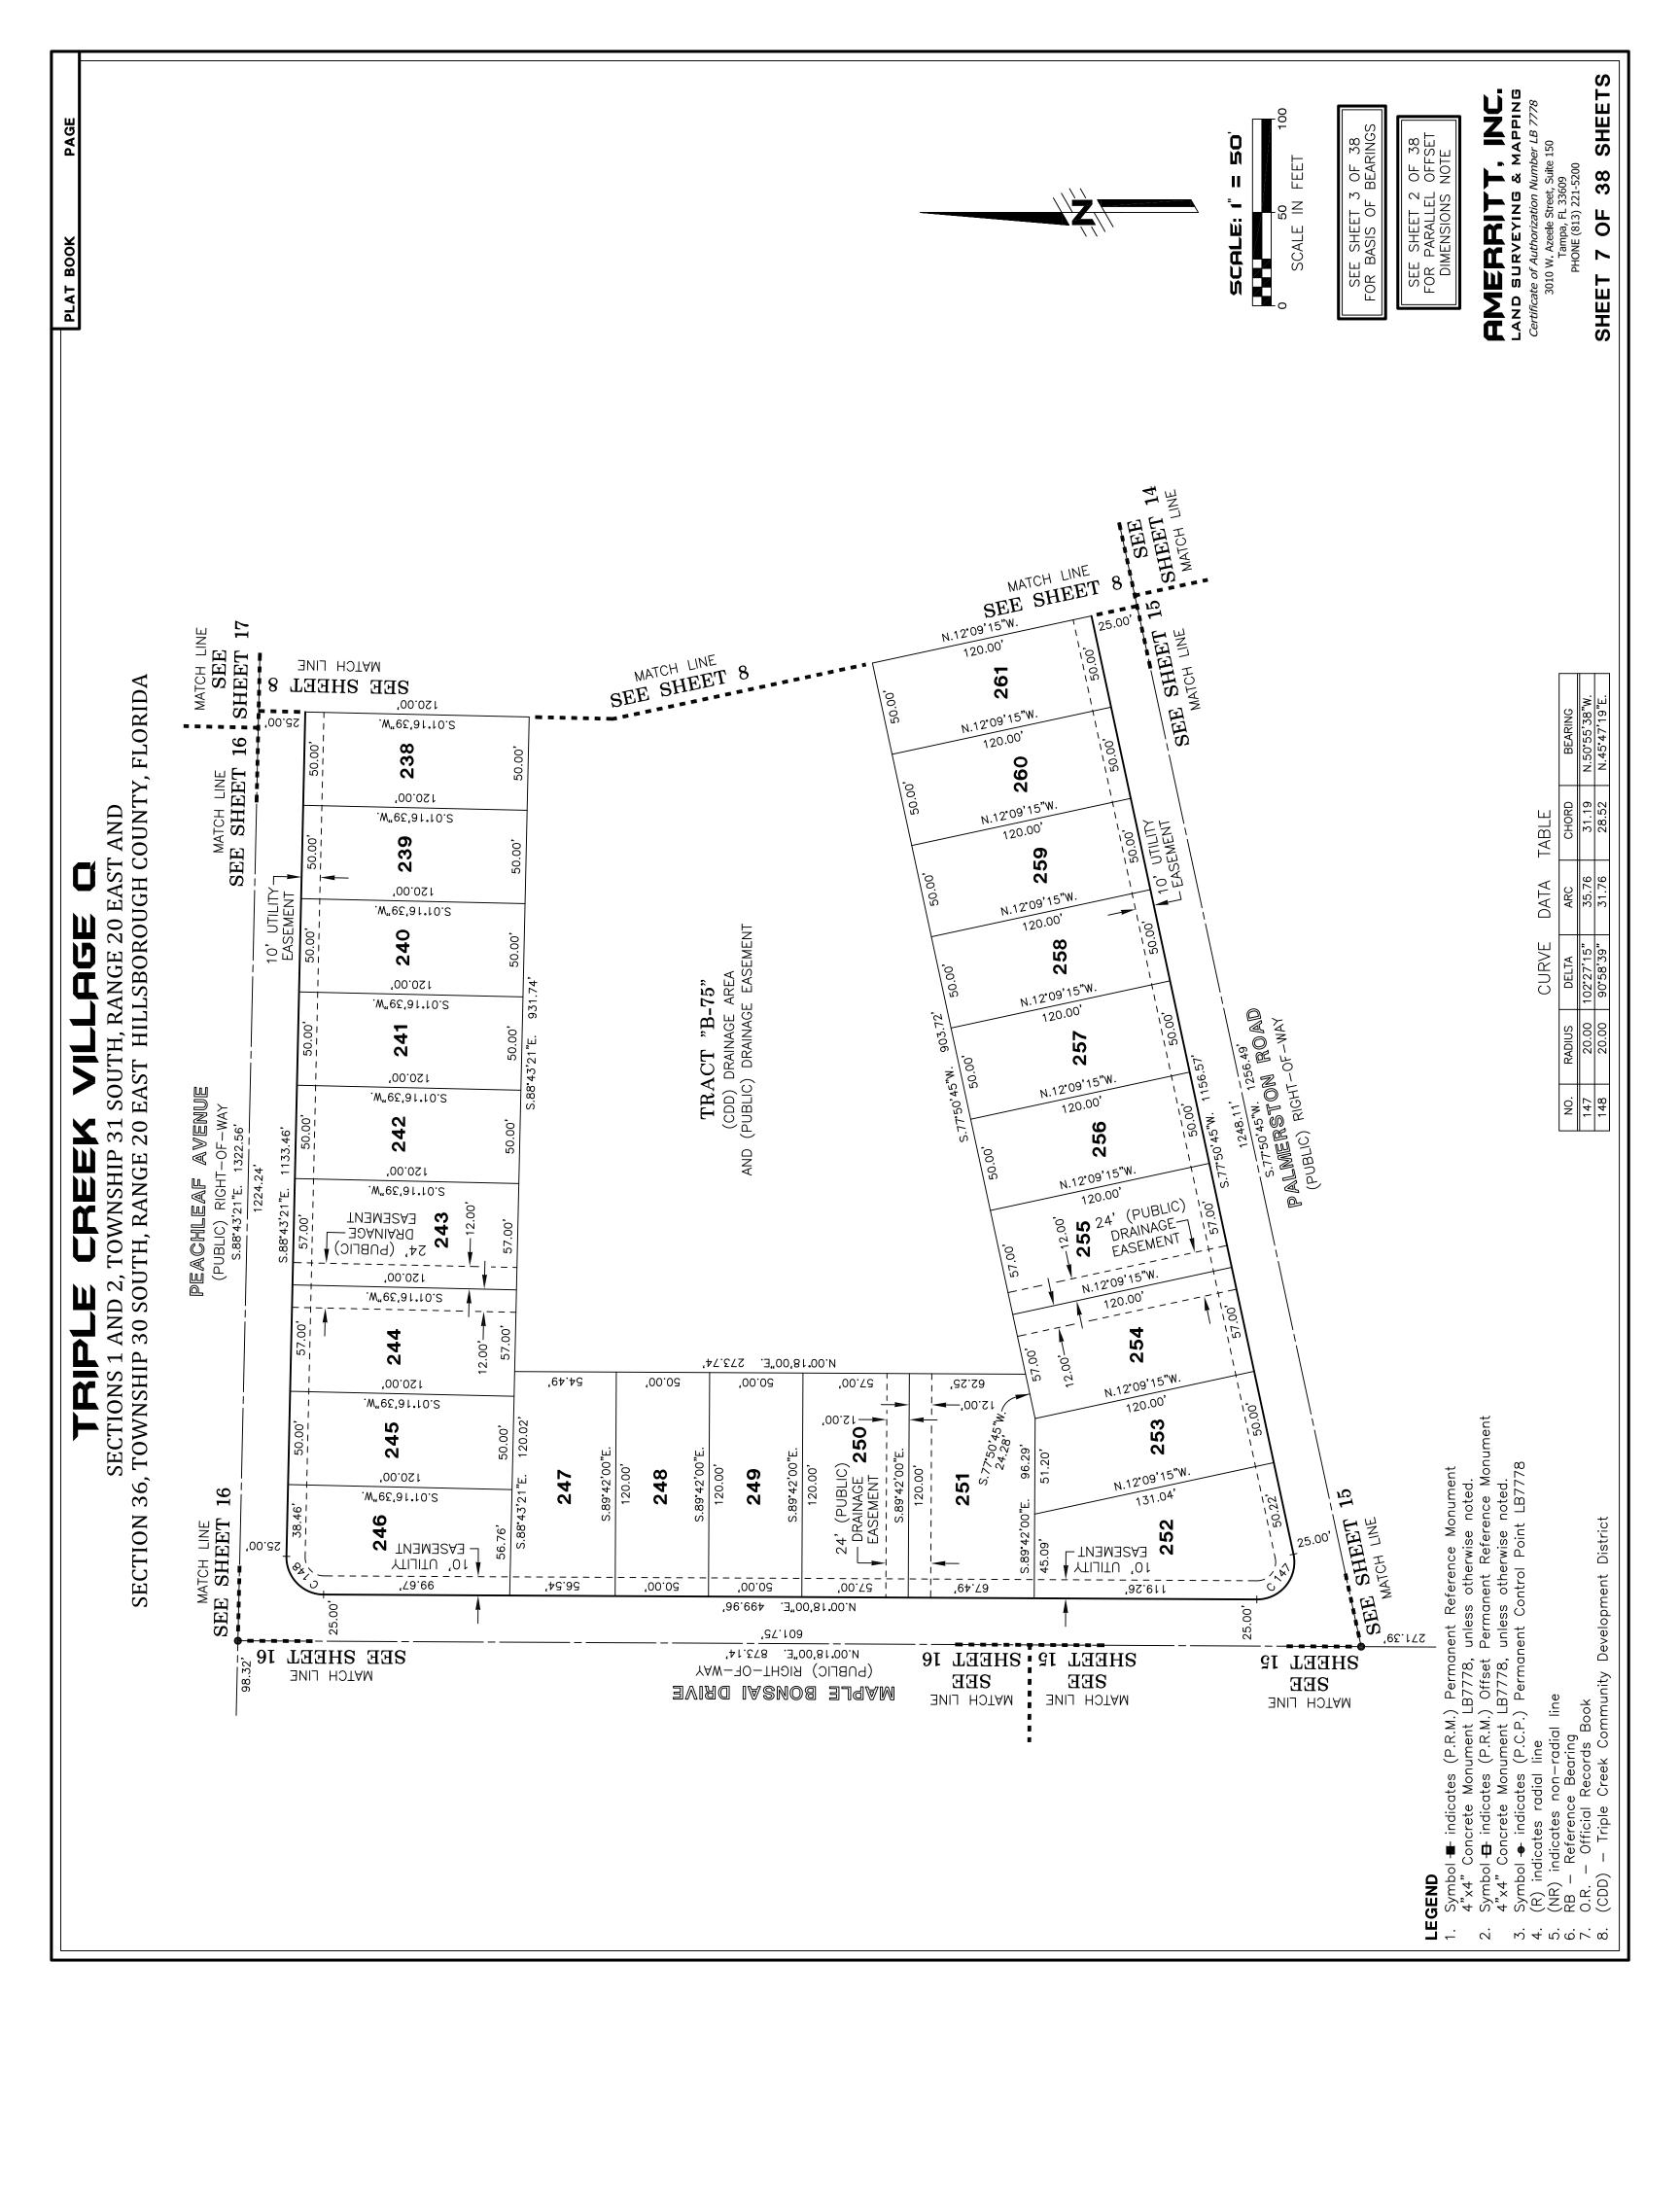

tate of Arizona, County of Maricopa

d liability company the Personally known to The foregoing instrument was acknowledged before me by means of □ physical presence or □ online notarization, this \_\_\_\_\_\_, day of \_\_\_\_\_\_, 20\_\_\_\_\_, by Steven S. Benson, as Manager of Essential Housing Asset Management, LLC, an Arizona limited liability cor authorized agent for AG EHC II (LEN) MULTI STATE 1, LLC, a Delaware limited liability company, on behalf of the company. Personally k me \_\_\_\_ or has produced \_\_\_\_\_\_\_ as identification.

My Commission expires: Commission Number: Notary Public, State of Florida at Large (Printed Name of Notary)



Certificate of Authorization Number LB 7778 3010 W. Azeele Street, Suite 150 Tampa, FL 33609 PHONE (813) 221-5200

38 OF 2 SHEET



































































## 从又 の万円

SECTION 36, TOWNSHIP 30 SOUTH, RANG TOWNSHI SECTIONS 1 AND 2,

147

.W.65'44'55"W. 35.28'

2.00.44,55°E.

MATCH LINE SEE DETAIL "K" ON THIS SHEET

40.00

9910

8.04

19.9<u>5</u>,26<u>"E</u>.

S.09.20'26"W.

E.P.C.H.C.

,62.Σ8

BEFERENCE LINE

BASIS OF BEARINGS

SECTION 1-31-20 THE NORTHWEST 1/4 OF

**MEST BOUNDARY OF** 

N.00°21°53″E.■

40.00

P 31 SOUTH, RANGE 20 EAST AND E 20 EAST HILLSBOROUGH COUNTY, FLORIDA



S.89°56'02"W. 120.00'

152

W"80'51'10.N '88.E2

S.01.13,06"E

.05.82

SEE DETAIL "

NATCH LINF

BETWOND KESEKNE BONNDYKL OL

SOUTHERLY

115.67

. W. O. C. 10.V

18.95° 11°43″E.

.W".\$4'11'80.2

E.P.C.H.C

40.00

S.10.52'51"W.



S.89°56'02"W. 120.00'

.W.82'50'00.N

(CDD) DKIANAGE AKEA

LEVCL "B-76"

WETLAND