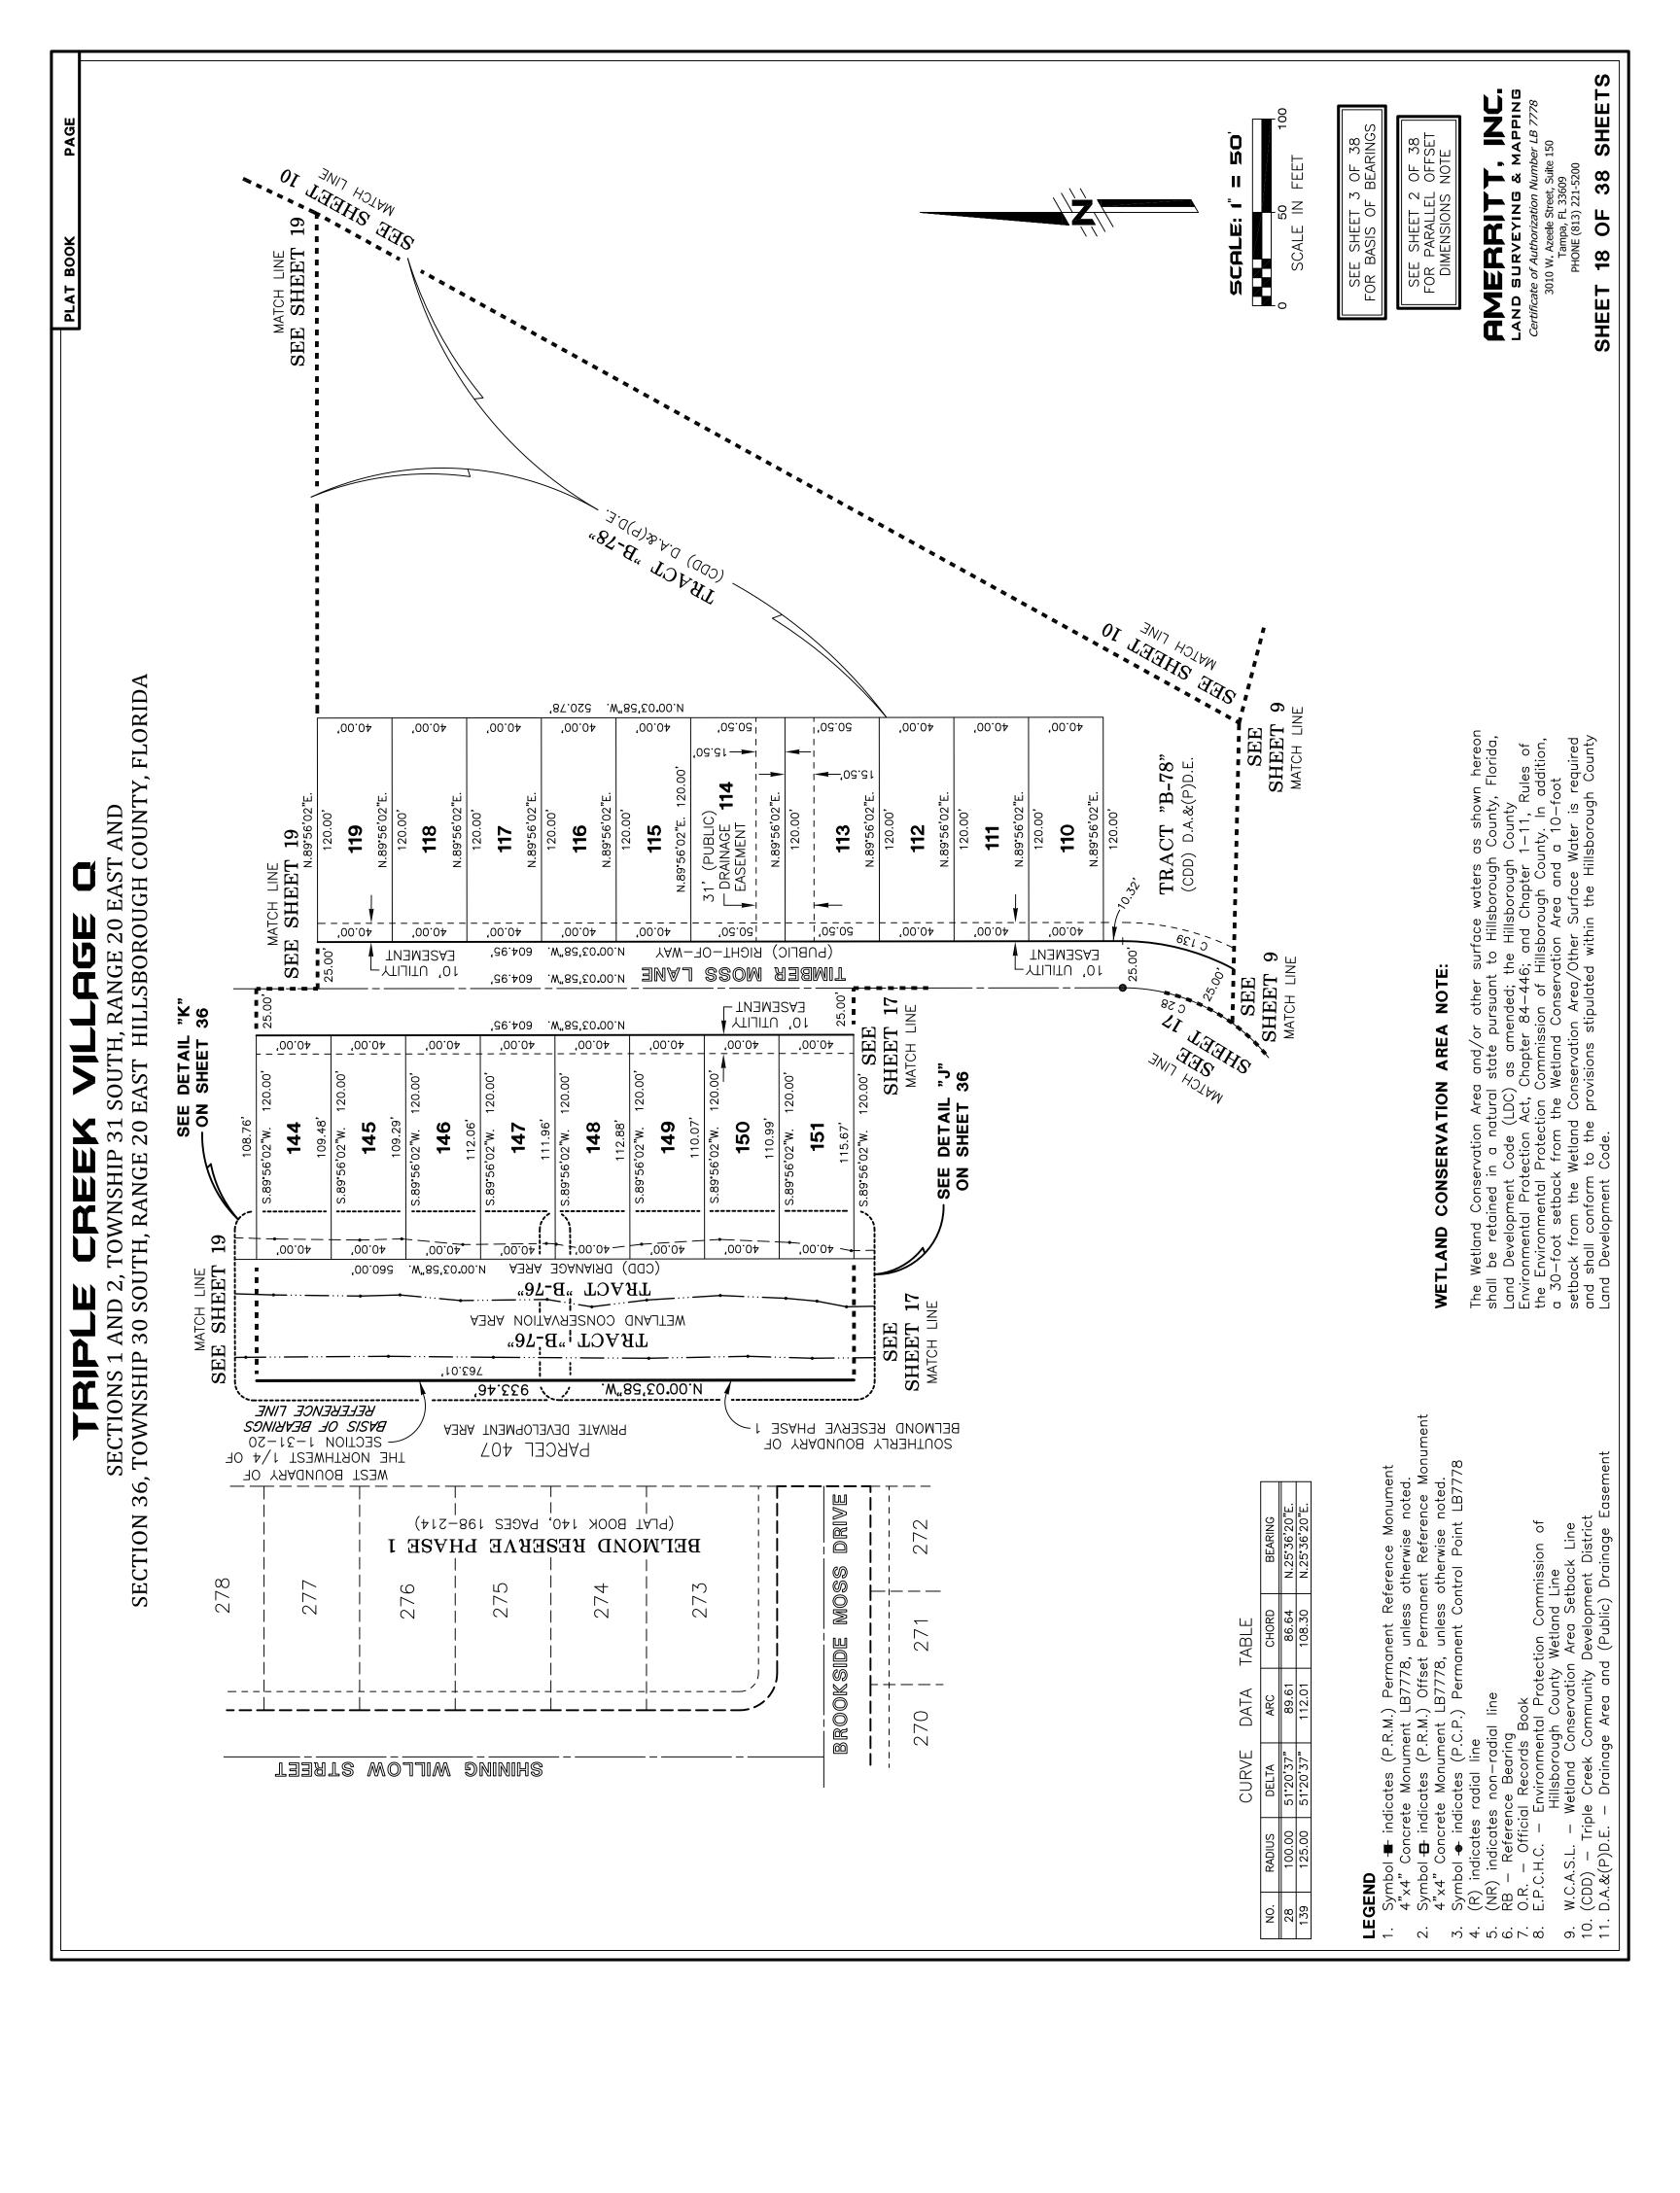

y of Maricopa

d liability company the Personally known to The foregoing instrument was acknowledged before me by means of □ physical presence or □ online notarization, this \_\_\_\_\_\_, day of \_\_\_\_\_\_, 20\_\_\_\_\_, by Steven S. Benson, as Manager of Essential Housing Asset Management, LLC, an Arizona limited liability cor authorized agent for AG EHC II (LEN) MULTI STATE 1, LLC, a Delaware limited liability company, on behalf of the company. Personally k me \_\_\_\_ or has produced \_\_\_\_\_\_\_ as identification.

My Commission expires: Commission Number: Notary Public, State of Florida at Large (Printed Name of Notary)



Certificate of Authorization Number LB 7778 3010 W. Azeele Street, Suite 150 Tampa, FL 33609 PHONE (813) 221-5200

38 OF 2 SHEET



































































## 从又 の万円

SECTION 36, TOWNSHIP 30 SOUTH, RANG TOWNSHI SECTIONS 1 AND 2,

147

.W.65'44'55"W. 35.28'

2.00.44,55°E.

MATCH LINE SEE DETAIL "K" ON THIS SHEET

40.00

9910

8.04

19.9<u>5</u>,26<u>"E</u>.

S.09.20'26"W.

E.P.C.H.C.

,62.Σ8

BEFERENCE LINE

BASIS OF BEARINGS

SECTION 1-31-20 THE NORTHWEST 1/4 OF

**MEST BOUNDARY OF** 

N.00°21°53″E.■

40.00

P 31 SOUTH, RANGE 20 EAST AND E 20 EAST HILLSBOROUGH COUNTY, FLORIDA



S.89°56'02"W. 120.00'

152

W"80'51'10.N '88.E2

S.01.13,06"E

.05.82

SEE DETAIL "

NATCH LINF

BETWOND KESEKNE BONNDYKL OL

SOUTHERLY

115.67

. W. O. C. 10.V

18.95° 11°43″E.

.W".\$4'11'80.2

E.P.C.H.C

40.00

S.10.52'51"W.



S.89°56'02"W. 120.00'

.W.82'50'00.N

(CDD) DKIANAGE AKEA

LEVCL "B-76"

WETLAND CONSERVATION AREA

LEV