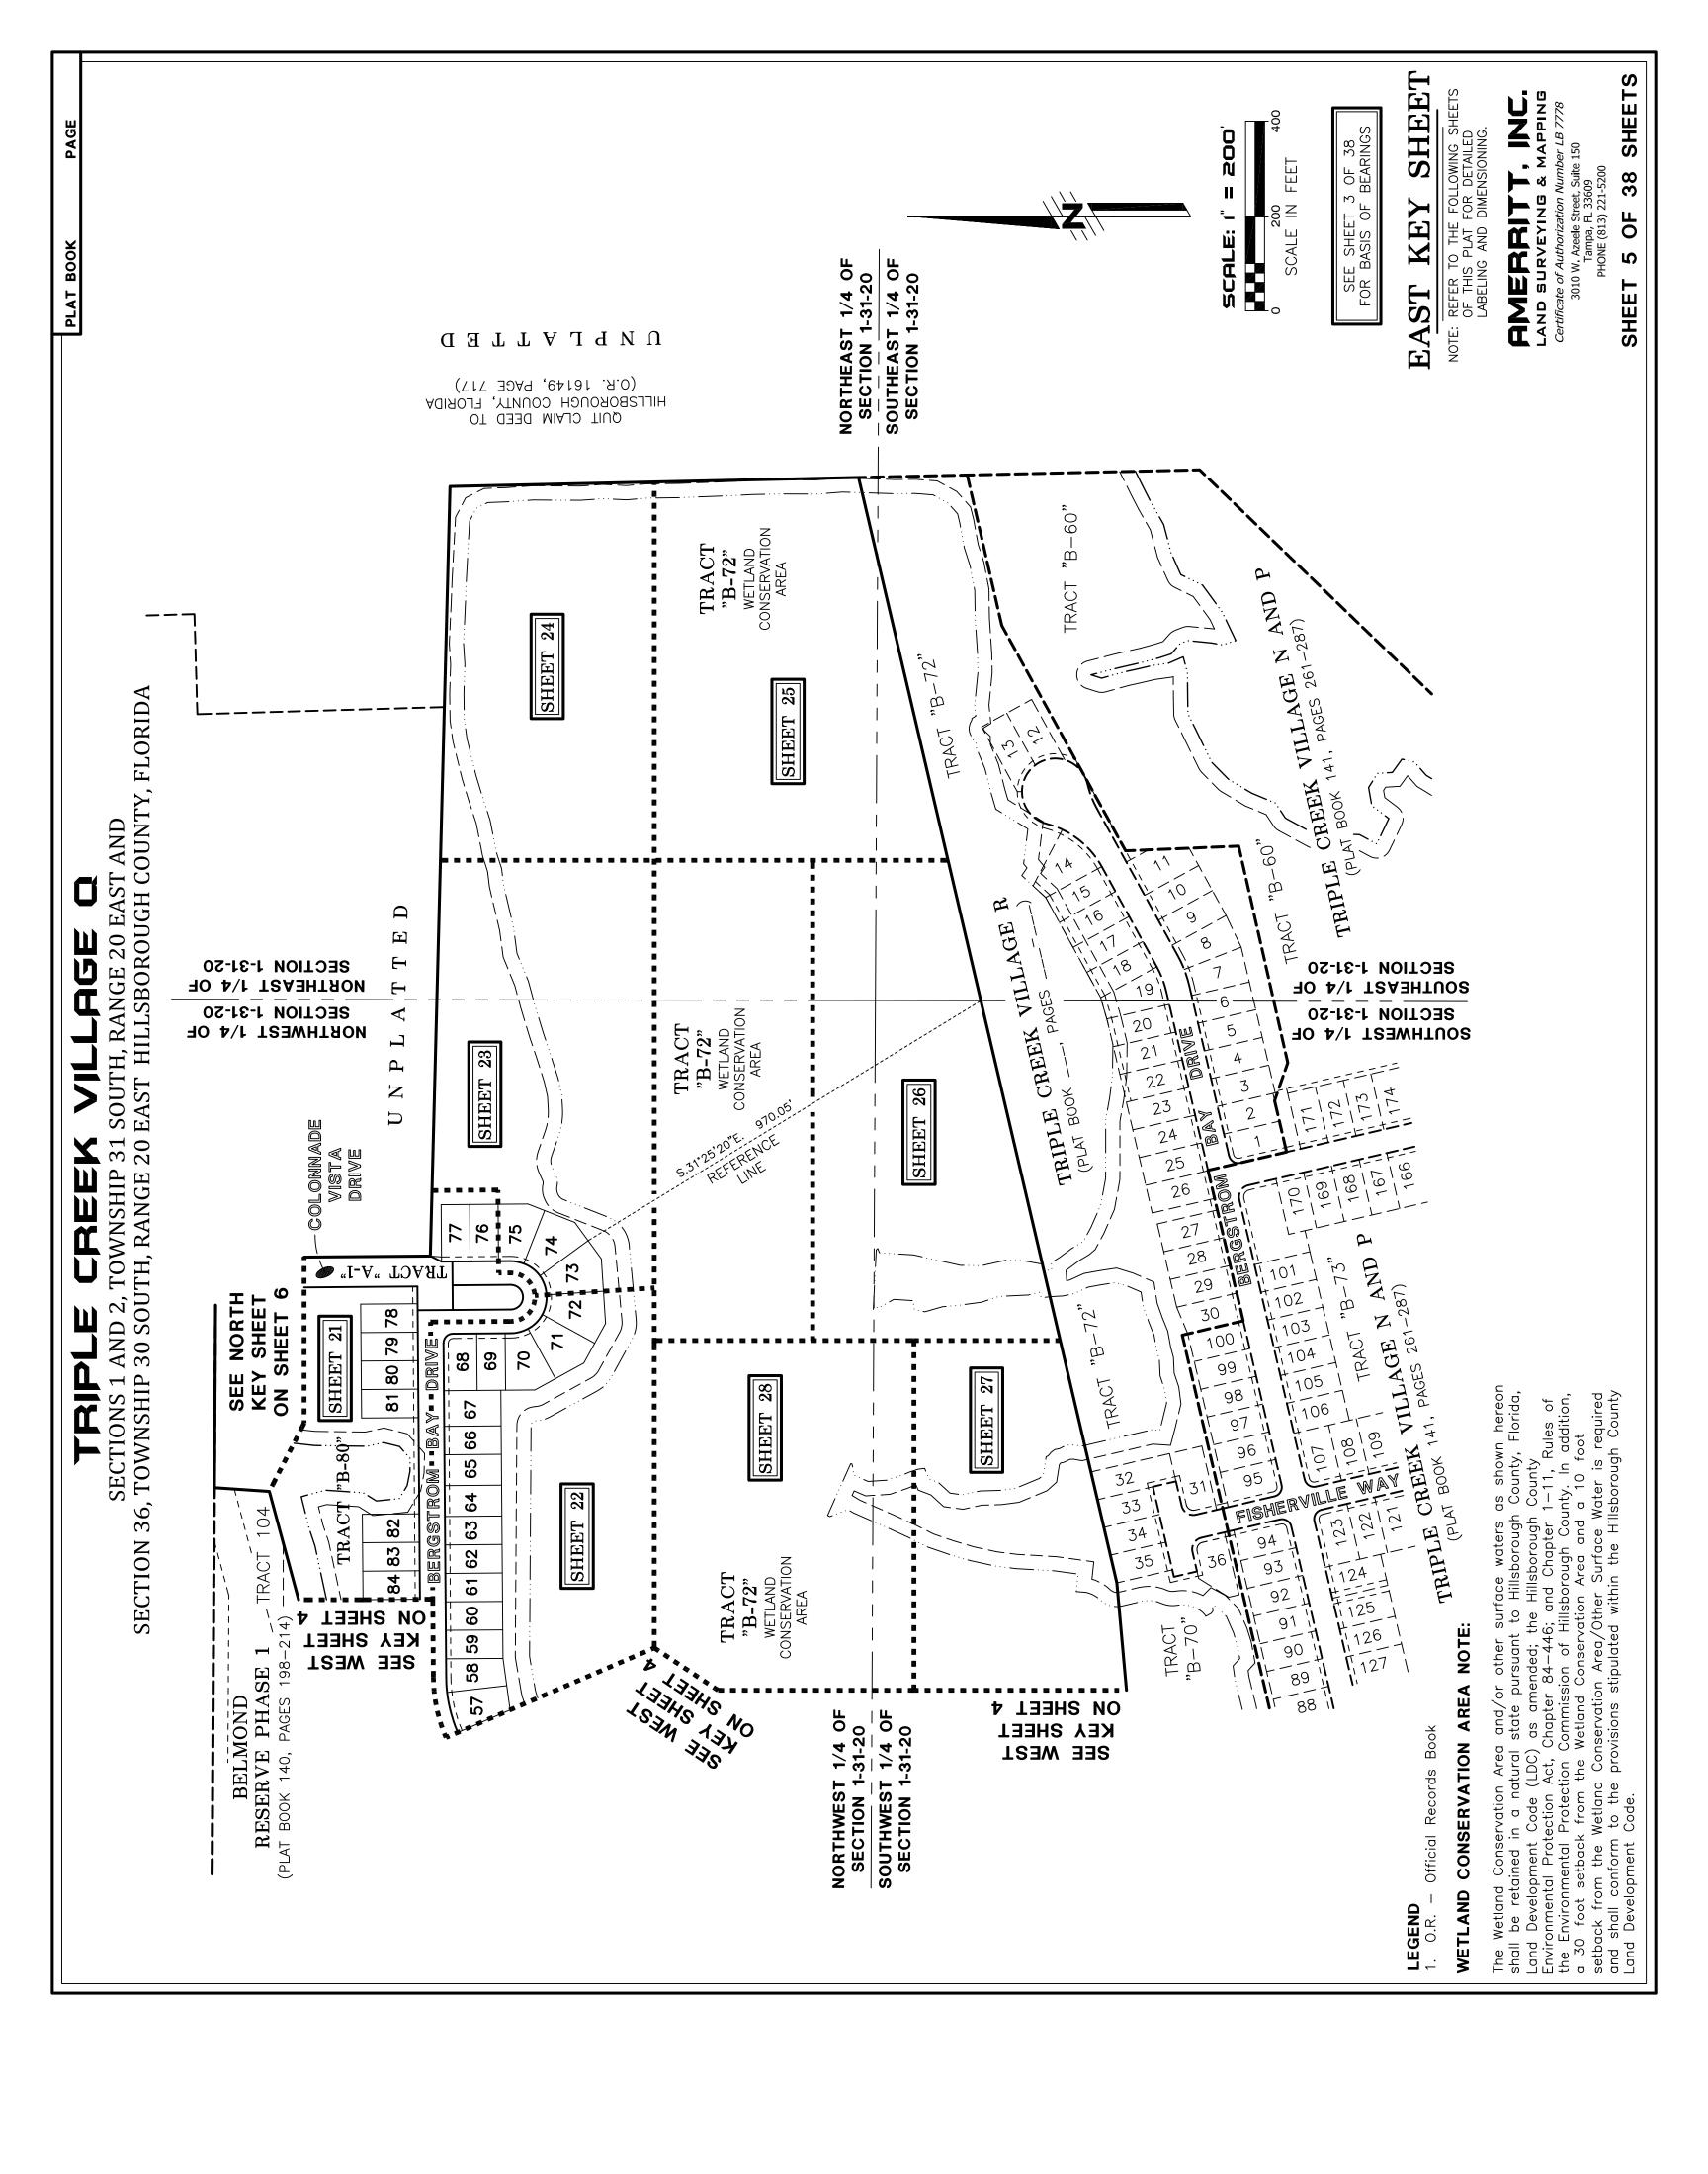

T: State of Arizona, County of Maricopa

d liability company the Personally known to The foregoing instrument was acknowledged before me by means of □ physical presence or □ online notarization, this \_\_\_\_\_\_, day of \_\_\_\_\_\_, 20\_\_\_\_\_, by Steven S. Benson, as Manager of Essential Housing Asset Management, LLC, an Arizona limited liability cor authorized agent for AG EHC II (LEN) MULTI STATE 1, LLC, a Delaware limited liability company, on behalf of the company. Personally k me \_\_\_\_ or has produced \_\_\_\_\_\_\_ as identification.

My Commission expires: Commission Number: Notary Public, State of Florida at Large (Printed Name of Notary)



Certificate of Authorization Number LB 7778 3010 W. Azeele Street, Suite 150 Tampa, FL 33609 PHONE (813) 221-5200

38 OF 2 SHEET



































































## 从又 の万円

SECTION 36, TOWNSHIP 30 SOUTH, RANG TOWNSHI SECTIONS 1 AND 2,

147

.W.65'44'55"W. 35.28'

2.00.44,55°E.

MATCH LINE SEE DETAIL "K" ON THIS SHEET

40.00

9910

8.04

19.9<u>5</u>,26<u>"E</u>.

S.09.20'26"W.

E.P.C.H.C.

,62.Σ8

BEFERENCE LINE

BASIS OF BEARINGS

SECTION 1-31-20 THE NORTHWEST 1/4 OF

**MEST BOUNDARY OF** 

N.00°21°53″E.■

40.00

P 31 SOUTH, RANGE 20 EAST AND E 20 EAST HILLSBOROUGH COUNTY, FLORIDA



S.89°56'02"W. 120.00'

152

W"80'51'10.N '88.E2

S.01.13,06"E

.05.82

SEE DETAIL "

NATCH LINF

BETWOND KESEKNE BONNDYKL OL

SOUTHERLY

115.67

. W. O. C. 10.V

18.95° 11°43″E.

.W".\$4'11'80.2

E.P.C.H.C

40.00

S.10.52'51"W.



S.89°56'02"W. 120.00'

.W.82'50'00.N

(CDD) DKIANAGE AKEA

LEVCL "B-76"

WETL