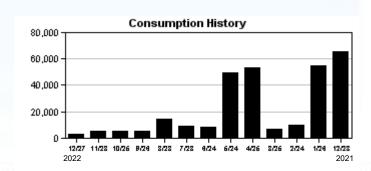

42286 | 11/23/2022 | 24982    | 12/27/2022 | 25013   | 3100 GAL    | ACTUAL | WATER       |

| Service Address Charges  |          | <b>Summary of Account Charges</b> |           |
|--------------------------|----------|-----------------------------------|-----------|
| Customer Service Charge  | \$5.28   | Previous Balance                  | \$231.92  |
| Purchase Water Pass-Thru | \$9.36   | Net Payments - Thank You          | \$-231.92 |
| Water Base Charge        | \$50.73  | Total Account Charges             | \$208.80  |
| Water Usage Charge       | \$2.79   |                                   |           |
| Sewer Base Charge        | \$122.94 | AMOUNT DUE                        | \$208.80  |
| Sewer Usage Charge       | \$17.70  |                                   | DECEIVED  |







Make checks payable to: BOCC

**ACCOUNT NUMBER: 8992542002** 



## ELECTRONIC PAYMENTS BY CHECK OR

Automated Payment Line: (813) 276 8526
Internet Payments: <u>HCFLGov.net/WaterBill</u>
Additional Information: <u>HCFLGov.net/Water</u>



# THANK YOU!

հրորովԱրդիլիսիդ կենրոյին հղմինիսու ինդիինիիի

TRIPLE CREEK CDD 250 INTERNATIONAL PKWY STE 280 LAKE MARY FL 32746-5018 2,132 8

| DUE DATE    | 01/24/2023 |
|-------------|------------|
| AMOUNT DUE  | \$208.80   |
| AMOUNT PAID |            |



**METER NUMBER** 61076569

**CUSTOMER NAME** TRIPLE CREEK CDD **ACCOUNT NUMBER** 5901186305

**BILL DATE** 12/29/2022

**DUE DATE** 

01/19/2023

Service Address: 13013 BOGGY CREEK DR

S-Page 1 of 1

| PREVIOUS<br>DATE | PREVIOUS<br>READ | PRESENT<br>DATE | PRESENT<br>READ | CONSUMPTION | READ<b